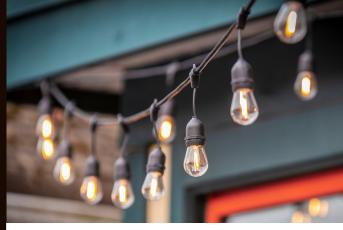

## M630222 **LED STRING LIGHT**

48ft. 24W E26 120V

Recommended for use with Candex LED string lights. The durable design of Candex S14 LED bulbs with the heavy duty Candex string lights will withstand extreme weather and temperature conditions making it suitable for both indoors and outdoors. Perfect for patio, restaurant, and eventful outdoor events with Candex LED specialty filament bulbs and string lights. More string light decorative options with the benefit of advanced energy efficient LED technology.