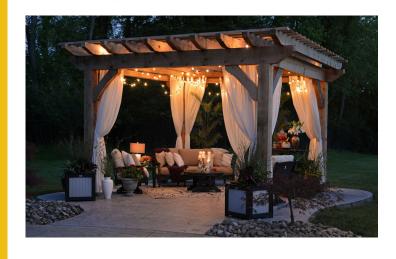

## M630222 **LED STRING LIGHT**

48ft. 24W E26 120V

Recommended for use with Candex LED string lights. The durable design of Candex S14 LED bulbs with the heavy duty Candex string lights will withstand extreme weather and temperature conditions making it suitable for both indoors and outdoors. Perfect for patio, restaurant, and eventful outdoor events with Candex LED specialty filament bulbs and string lights. More string light decorative options with the benefit of advanced energy efficient LED technology.