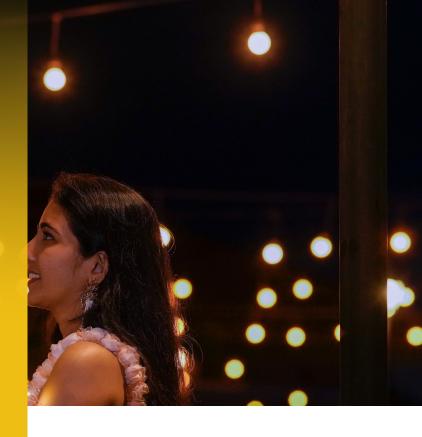

## M630222 **LED STRING LIGHT**

48ft. 24W E26 120V

Recommended for use with Candex LED string lights. The durable design of Candex S14 LED bulbs with the heavy duty Candex string lights will withstand extreme weather and temperature conditions making it suitable for both indoors and outdoors. Perfect for patio, restaurant, and eventful outdoor events with Candex LED specialty filament bulbs and string lights. More string light decorative options with the benefit of advanced energy efficient LED technology.