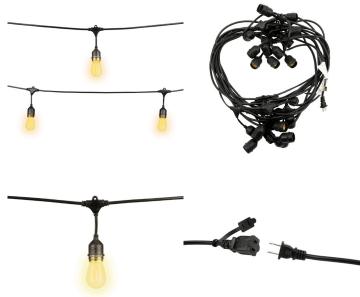

## M630222 **LED STRING LIGHT**

48ft. 24W E26 120V

Recommended for use with Candex LED string lights. The durable design of Candex S14 LED bulbs with the heavy duty Candex string lights will withstand extreme weather and temperature conditions making it suitable for both indoors and outdoors. Perfect for patio, restaurant, and eventful outdoor events with Candex LED specialty filament bulbs and string lights. More string light decorative options with the benefit of advanced energy efficient LED technology.