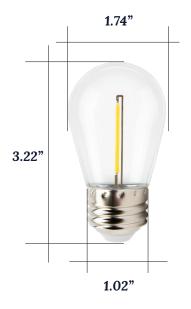

## **LED S14 DECORATIVE FILAMENT 1W**

Candex S14 LED specialty filament bulb are perfect for string lights. This S14 LED filament bulb is a clear finish using only 1-watt of energy, which provides the same brightness of 10-watt clear S14 incandescent bulb. Low heat, mercury

free, and RoHS compliant. This non-dimmable S14 LED filament bulb is shatterproof and can screw into any standard medium base sockets. These are available as packs of 25 bulbs.

- LED S14 Filament Bulb Clear
- Shatterproof
- Instant On
- Available in Value 25-Pack
- Replaces 10-Watt Incandescent
- Residential & Commercial Use
- **FCC Compliant**
- **RoHS** Compliant
- 100% Mercury Free

| MODEL      | LAMP SHAPE     | LIGHTING TYPE  | WATTAGE          | EQUIVALENT        | VOLTAGE       | BEAM         |
|------------|----------------|----------------|------------------|-------------------|---------------|--------------|
| M850201    | S14            | LED Filament   | 1W               | 10W               | 120V AC       | 360°         |
| BASE TYPE  | BULB FINISH    | CONSTRUCTION   | ССТ              | BRIGHTNESS        | CRI           | LIFESPAN     |
| E26 Medium | Clear          | Shatterproof   | 2200K            | 60lm              | ≥80           | 10,000 Hours |
| DIMMABLE   | WARRANTY       | LOCATION RATED | DIMENSION (Inch) | DIMENSION (mm)    | CERTIFICATION | COMPLIANT    |
| No         | 2 Year Limited | Damp           | 3.22" x 1.74"    | 81.79mm x 44.20mm | ETL Listed    | N/A          |