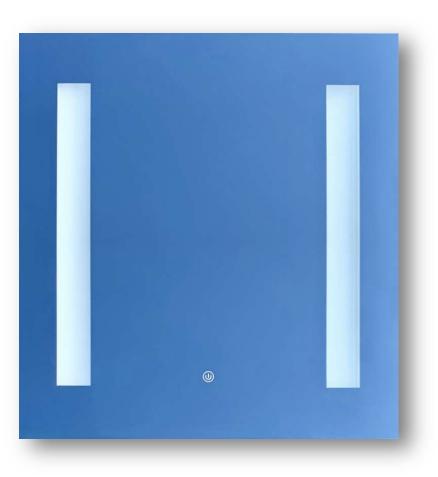

## **LED MIRROR 15W**

- Sleek glass design with two backlit LED strips
- 100% lead-free dimmable mirror
- Dual-function touch button allows three-way dimming and seamless color changing from 2700K to 6500K
- Approved for damp and wet locations
- Wired to plug into wall socket
- Wall mounting hardware are included for easy installation

## **SPECIFICATIONS**

| ITEM NUMBER |         | BARCODE      |     | ТҮРЕ        |          | MOUNTING             |
|-------------|---------|--------------|-----|-------------|----------|----------------------|
| M630204     |         | 818564022730 |     | Wall Mirror |          | Vertical             |
|             |         |              |     |             |          |                      |
| VOLTAGE     | WATTAGE | LUMENS       | CRI | ССТ         | DIMMABLE | DIMENSIONS           |
| AC 120V     | 15W     | 450 lm       | ≥80 | 2700K-6500K | Yes      | 26" W x 24" H x 2" D |