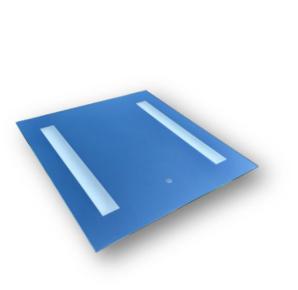

## **LED MIRROR 15W**

- Sleek glass design with two backlit LED strips
- 100% lead-free dimmable mirror
- Dual-function touch button allows three-way dimming and seamless color changing from 2700K to 6500K
- Approved for damp and wet locations
- Wired to plug into wall socket
- Wall mounting hardware are included for easy installation