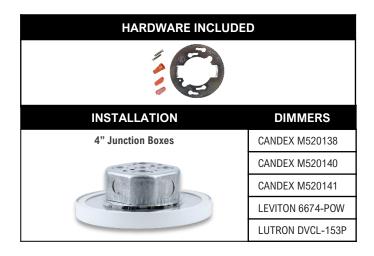

- Die-cast aluminum trim with acrylic diffuser
- 60W Replacement using only 10W Energy
- Suitable for Wet Locations
- Ambient Warm White 3000K
- Dimmable with TRIAC Dimmers
- Long Lifespan 50,000 hours
- ETL Listed
- IC Rated for insulation
- Install to 4" junction boxes
- For use on ceilings and above showers