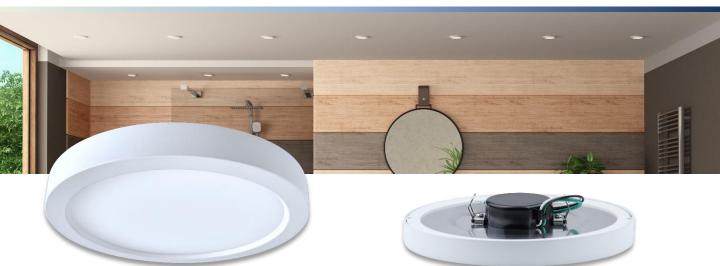

## LED Surface Mount Disc

## 5.5" / warm white 3000k

- Die-cast aluminum trim with acrylic diffuser
- 60W Replacement using only 10W Energy
- Suitable for Wet Locations
- Ambient Warm White 3000K
- Dimmable with TRIAC Dimmers
- Long Lifespan 50,000 hours
- ETL Listed
- IC Rated for insulation
- Install to 4" junction boxes
- For use on ceilings and above showers