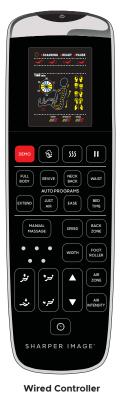

#### **Features**

- Full feature 4 node massage robot performs, kneading, tapping, kneading with tapping, shiatsu and knocking.
- 8 fully automatic programs, plus separate quick Demo Massage program.
- Full manual control including air intensity, Foot roller on/off and targeted zone massage mapping.
- One touch Zero Gravity mode to relieve spinal pressure.
- Lumbar heat to warm up muscles for enhanced massage.
- Shiatsu Foot Roller Reflexology to sooth aching feet.

Zero Gravity

Rollers Heat in Lumba

| Back Mechanism      | Track Type/Length           |
|---------------------|-----------------------------|
| 2D                  | Track /43"                  |
| Airbags/Cells       | Recline                     |
| 14/24               | Zero<br>Gravity<br>3 levels |
| Heat Zones          | Smart Fit                   |
| Lumbar              | Smart Body Scan             |
| Zero Wall Clearance | Warranty                    |
| —                   | Year<br>Limited             |