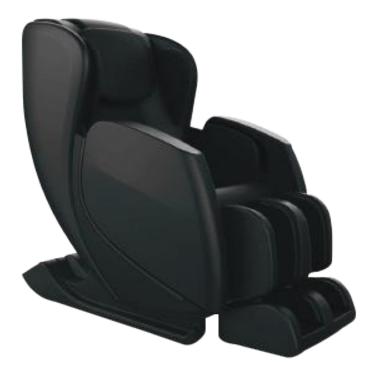

# Sharper Image Revival Zero Gravity Massage Chair

#### **Features**

- Full feature 4 node massage robot performs, kneading, tapping, kneading with tapping, shiatsu and knocking.
- 8 fully automatic programs, plus separate quick Demo Massage program.
- Full manual control including air intensity, Foot roller on/off and targeted zone massage mapping.
- One touch Zero Gravity mode to relieve spinal pressure.
- Lumbar heat to warm up muscles for enhanced massage.
- Shiatsu Foot Roller Reflexology to sooth aching feet.

Zero Gravity

Rollers Heat in Lumba

| Back Mechanism      | Track Type/Length           |
|---------------------|-----------------------------|
| 2D                  | Track /43"                  |
| Airbags/Cells       | Recline                     |
| 14/24               | Zero<br>Gravity<br>3 levels |
| Heat Zones          | Smart Fit                   |
| Lumbar              | Smart Body Scan             |
| Zero Wall Clearance | Warranty                    |
| —                   | Year<br>Limited             |