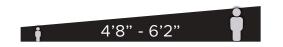

d targeted zone massage mapping.
- One touch Zero Gravity mode to relieve spinal pressure.
- Lumbar heat to warm up muscles for enhanced massage.
- Shiatsu Foot Roller Reflexology to sooth aching feet.







Zero Gravity

Rollers Heat in Lumba







| Back Mechanism      | Track Type/Length           |
|---------------------|-----------------------------|
| 2D                  | Track /43"                  |
| Airbags/Cells       | Recline                     |
| 14/24               | Zero<br>Gravity<br>3 levels |
| Heat Zones          | Smart Fit                   |
| Lumbar              | Smart Body Scan             |
| Zero Wall Clearance | Warranty                    |
| —                   | Year<br>Limited             |

Warranty

#### Massage Regions



### Ideal Height & Weight





## **Product Specifications**