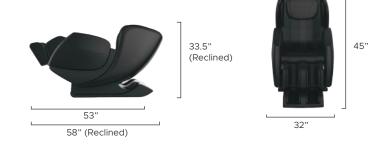

One touch Zero Gravity mode to relieve spinal pressure.
- Lumbar heat to warm up muscles for enhanced massage.
- Shiatsu Foot Roller Reflexology to sooth aching feet.







Zero Gravity

Rollers Heat in Lumba







| Back Mechanism      | Track Type/Length           |
|---------------------|-----------------------------|
| 2D                  | Track /43"                  |
| Airbags/Cells       | Recline                     |
| 14/24               | Zero<br>Gravity<br>3 levels |
| Heat Zones          | Smart Fit                   |
| Lumbar              | Smart Body Scan             |
| Zero Wall Clearance | Warranty                    |
| —                   | Year<br>Limited             |

Warranty

#### Massage Regions



### Ideal Height & Weight





## **Product Specifications**