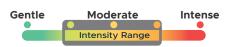

#### **Features**

- Full feature 4 node massage robot performs, kneading, tapping, kneading with tapping, shiatsu and knocking.
- 8 fully automatic programs, plus separate quick Demo Massage program.
- Full manual control including air intensity, Foot roller on/off and targeted zone massage mapping.
- One touch Zero Gravity mode to relieve spinal pressure.
- Lumbar heat to warm up muscles for enhanced massage.
- Shiatsu Foot Roller Reflexology to sooth aching feet.