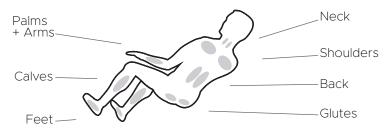

ensity, Foot roller on/off and targeted zone massage mapping.
- One touch Zero Gravity mode to relieve spinal pressure.
- Lumbar heat to warm up muscles for enhanced massage.
- Shiatsu Foot Roller Reflexology to sooth aching feet.







Zero Gravity

Rollers Heat in Lumba







| Back Mechanism      | Track Type/Length           |
|---------------------|-----------------------------|
| 2D                  | Track /43"                  |
| Airbags/Cells       | Recline                     |
| 14/24               | Zero<br>Gravity<br>3 levels |
| Heat Zones          | Smart Fit                   |
| Lumbar              | Smart Body Scan             |
| Zero Wall Clearance | Warranty                    |
| —                   | Year<br>Limited             |

Warranty

#### Massage Regions



### Ideal Height & Weight





## **Product Specifications**