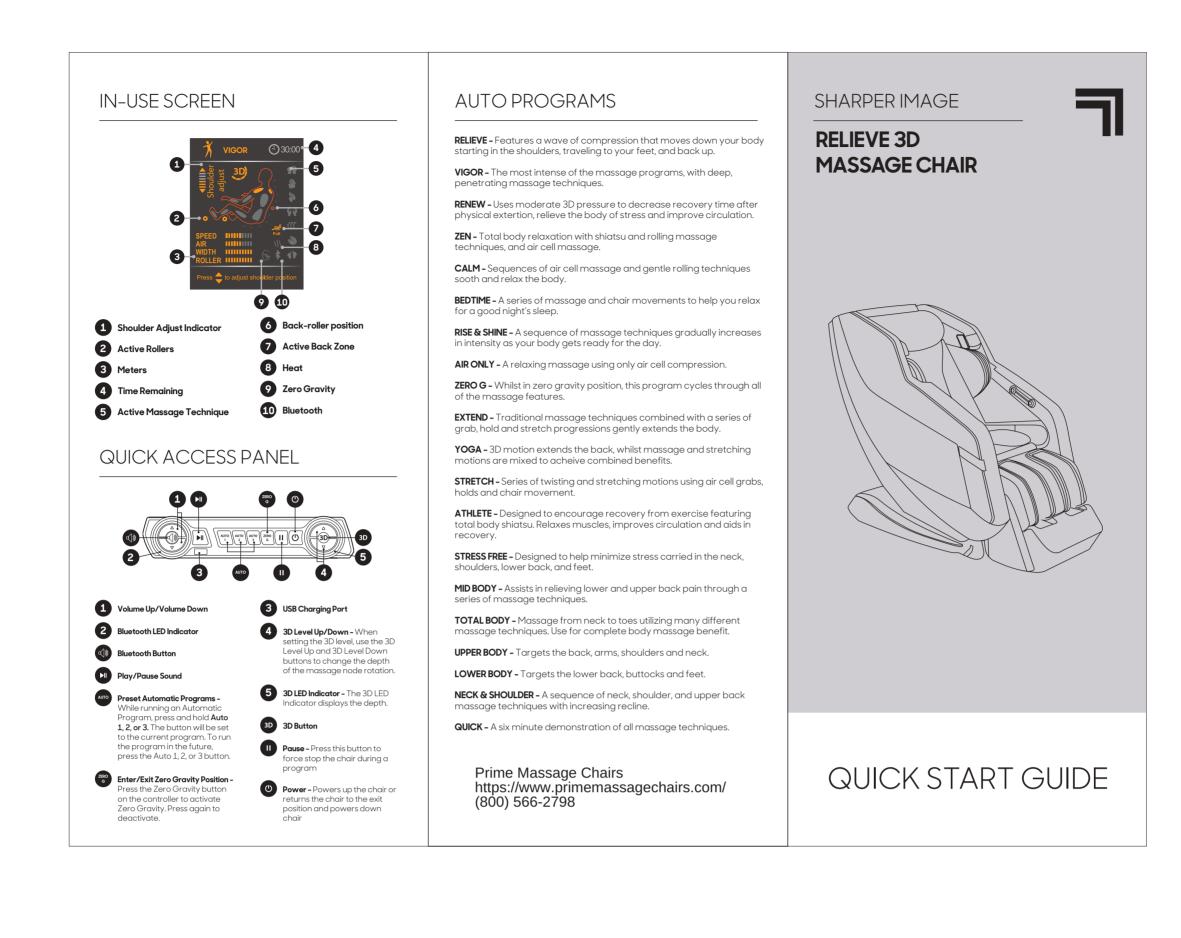

**Pause -** Press this button to force stop the chair during a program. This will stop all functions immediately and deflate airbags. Press again to resume functions

**3D** - Allows you to adjust the depth of the massage node (the 3D massage effect), from Level 1 (lightest) to Level 5 (deepest). The In-Use Screen displays the 3D level

**Directional Buttons -** To navigate between the options in the Main Menu, use the Navigation Control's arrow buttons to move up, down, left, and right

Foot Roller/Airbag - Press once to turn off rollers; press again to turn off airbags; press a third time to turn rollers and airbags on

**Foot Up/Down –** Press and hold up arrow to raise the footrest, press and hold down arrow to recline the footrest

**Power Button –** Powers up the remote or return