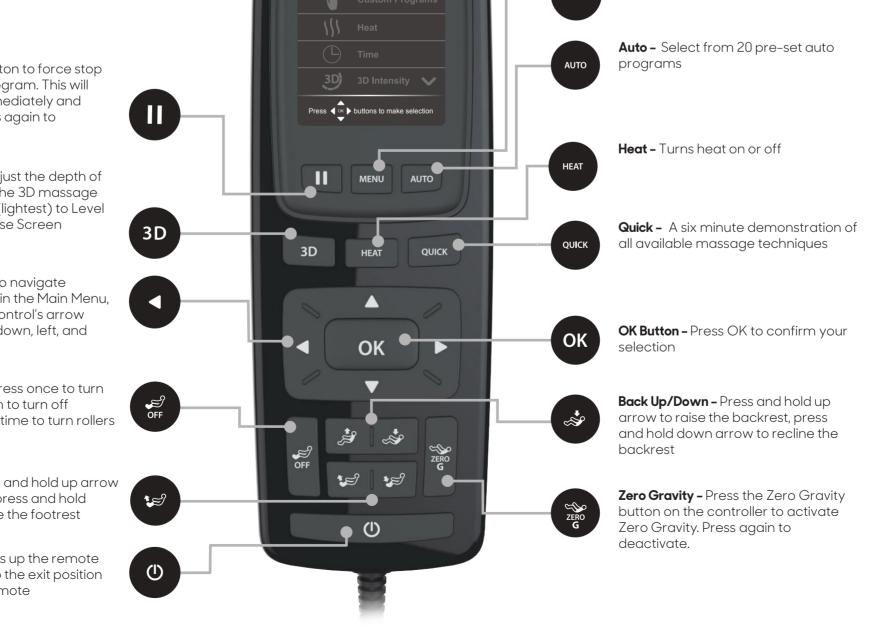

**Pause -** Press this button to force stop the chair during a program. This will stop all functions immediately and deflate airbags. Press again to resume functions

**3D** - Allows you to adjust the depth of the massage node (the 3D massage effect), from Level 1 (lightest) to Level 5 (deepest). The In-Use Screen displays the 3D level

**Directional Buttons -** To navigate between the options in the Main Menu, use the Navigation Control's arrow buttons to move up, down, left, and right

Foot Roller/Airbag - Press once to turn off rollers; press again to turn off airbags; press a third time to turn rollers and airbags on

**Foot Up/Down –** Press and hold up arrow to raise the footrest, press and hold down arrow to recline the footrest

**Power Button –** Powers up the remote or returns the chair to the exit position and powers down remote