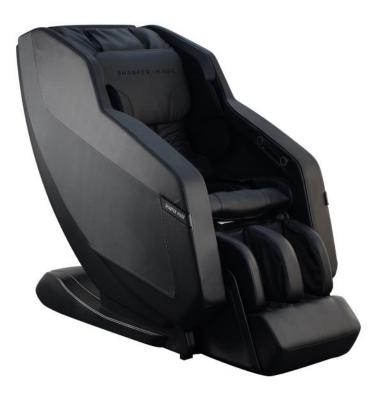

#### Features

- State of the art 3- Dimensional massage mechanism with 5 levels of deep tissue massage.
- 20 fully automatic programs, including a quick Demo Massage program.
- Full manual control including air intensity, Foot roller on/off and targeted zone massage mapping.
- Bluetooth Speakers to play your favorite music, audio book, or podcast while you relax.
- One touch Zero Gravity mode to relieve spinal pressure.
- Built-in Lumbar & Calf Heating to warm up muscles for enhanced massage.
- Shiatsu Foot Roller Reflexology to sooth aching feet.