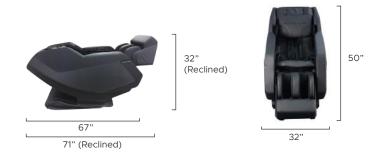

Track Type/Length

Recline

Zero

Gravity

Smart Fit

Smart Body Scan Mechanical Foot

Warranty

Year

l imited

Warranty

#### Features

- State of the art 3- Dimensional massage mechanism with 5 levels of deep tissue massage.
- 20 fully automatic programs, including a quick Demo Massage program.
- Full manual control including air intensity, Foot roller on/off and targeted zone massage mapping.
- Bluetooth Speakers to play your favorite music, audio book, or podcast while you relax.
- One touch Zero Gravity mode to relieve spinal pressure.
- Built-in Lumbar & Calf Heating to warm up muscles for enhanced massage.
- Shiatsu Foot Roller Reflexology to sooth aching feet.





## Zero Gravity

Massage Regions

~



Foot Rollers

#### Ideal Height & Weight



#### **Product Specifications**



### Prime Massage Chairs https://www.primemassagechairs.com/ (800) 566-2798