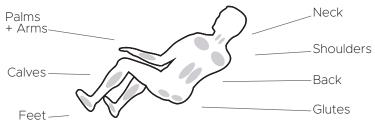

ms

Ш

OK

0

Wired Controller

Moderate

Intensity Range

Track

Intense

49"

Track Type/Length

Recline

Zero

Gravity

Smart Fit

Smart Body Scan Mechanical Foot

Warranty

Year

l imited

Warranty

#### Features

- State of the art 3- Dimensional massage mechanism with 5 levels of deep tissue massage.
- 20 fully automatic programs, including a quick Demo Massage program.
- Full manual control including air intensity, Foot roller on/off and targeted zone massage mapping.
- Bluetooth Speakers to play your favorite music, audio book, or podcast while you relax.
- One touch Zero Gravity mode to relieve spinal pressure.
- Built-in Lumbar & Calf Heating to warm up muscles for enhanced massage.
- Shiatsu Foot Roller Reflexology to sooth aching feet.





## Zero Gravity

Massage Regions

~



Foot Rollers

#### Ideal Height & Weight



#### **Product Specifications**



### Prime Massage Chairs https://www.primemassagechairs.com/ (800) 566-2798