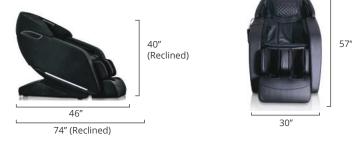

#### **Product Specifications**

Minimum Door and Hall Width: 31" (without arm panels)