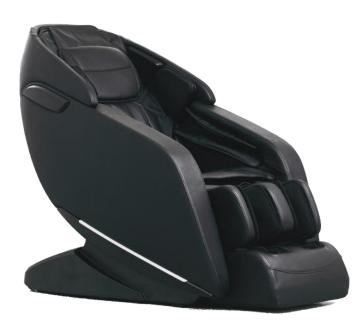

#### Features

- 360°, 4 node massage robot performs, kneading, tapping, kneading with tapping, shiatsu and knocking
- 11 fully automatic programs, plus separate Quick Massage program
- Full manual control including air intensity, foot roller on/off and targeted zone massage mapping
- One touch Zero Gravity mode to relieve spinal presssure
- · Lumbar heat to warm up muscles for enhanced massage
- Total Sole Reflexology with triple shiatsu rollers per foot and Calf Roller Reflexology to sooth aching muscles.
- Chromotherapy lights
- MyMassage program memory
- USB charging port
- Intelligent voice command + control