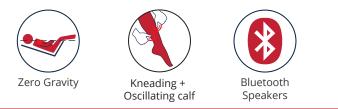

#### Features

- 360°, 4 node massage robot performs, kneading, tapping, kneading with tapping, shiatsu and knocking
- 11 fully automatic programs, plus separate Quick Massage program
- Full manual control including air intensity, foot roller on/off and targeted zone massage mapping
- One touch Zero Gravity mode to relieve spinal presssure
- · Lumbar heat to warm up muscles for enhanced massage
- Total Sole Reflexology with triple shiatsu rollers per foot and Calf Roller Reflexology to sooth aching muscles.
- Chromotherapy lights
- MyMassage program memory
- USB charging port
- Intelligent voice command + control

#### Gentle Intense Moderate 2 Auto Programs **Intensity Range Back Mechanism** Track Type/Length Auto Program Anual Program ( Air Massage Track 43" (a) Heat ( Memory Storage Airbags/Cells Recline × Setting Too Zero 24 Gravity 11 34 Inversion **Heat Zones Smart Fit** Smart Body Scan Lumbar -0" ~ **Zero Wall Clearance** Warranty Kyota Promise Year Limited Wired Controller Warranty