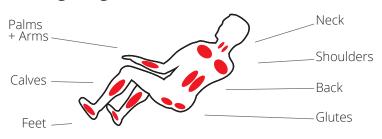

ot roller on/off and targeted zone massage mapping
- One touch Zero Gravity mode to relieve spinal presssure
- · Lumbar heat to warm up muscles for enhanced massage
- Total Sole Reflexology with triple shiatsu rollers per foot and Calf Roller Reflexology to sooth aching muscles.
- Chromotherapy lights
- MyMassage program memory
- USB charging port
- Intelligent voice command + control



#### Gentle Intense Moderate 2 Auto Programs **Intensity Range Back Mechanism** Track Type/Length Auto Program Anual Program ( Air Massage Track 43" (a) Heat ( Memory Storage Airbags/Cells Recline × Setting Too Zero 24 Gravity 11 34 Inversion **Heat Zones Smart Fit** Smart Body Scan Lumbar -0" ~ **Zero Wall Clearance** Warranty Kyota Promise Year Limited Wired Controller Warranty

### **Massage Regions**



Ideal Height & Weight



#### **Product Specifications**



Minimum Door and Hall Width: 31" (without arm panels)

## Prime Massage Chairs https://www.primemassagechairs.com/ (800) 566-2798