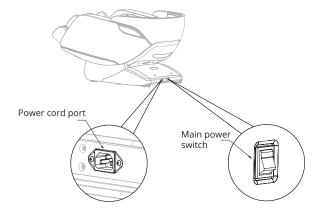

## **Step 3**:

Connect the chairs power cord to a grounded 110V electrical outlet and plug it into the respective port on the back side of the base of the chair. Flip the main power switch on.

**Step 5**: