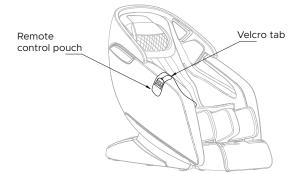

To attach the remote control pouch, locate the velcro tab located under the top of the right arm panel and attach the pouch so that it hangs off the outer edge of the armrest. Your chair is now complete. Sit in and enjoy the comfort of your new Kyota massage chair.