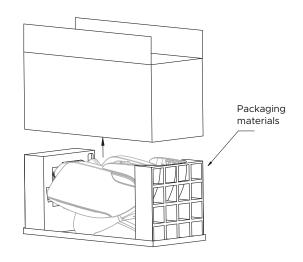

## Genki M380 Massage Chair

2 Step 2: Open the box and remove packaging materials. Remove protective covering

from the chair.

Press the power button on the remote control once to turn on, then once more to bring the chair into upright position.