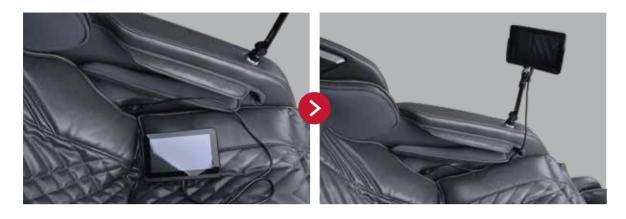

4

Zip the zipper between seat pad and footrest cushion.

**Attach the remote control onto tablet holder.** Take the remote control out of box. Then attach it onto the tablet holder.

6 Connect the chair to a power supply and turn on the power switch. Now your massage chair is ready to go!