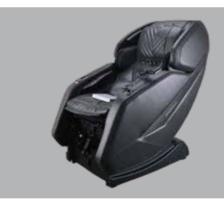

4

Zip the zipper between seat pad and footrest cushion.

**Attach the remote control onto tablet holder.** Take the remote control out of box. Then attach it onto the tablet holder.

6 Connect the chair to a power supply and turn on the power switch. Now your massage chair is ready to go!