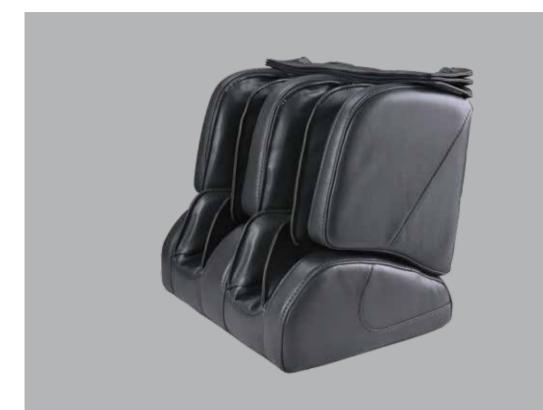

2

**Open box 2 and take the footrest out.** Get rid of packing materials. Move the footrest close to the chair. Connect wire connectors and air hose connector.

3

**Fully connect the footrest to the base.** Hang the footrest on bolts of the base and lock with the two catch pins.