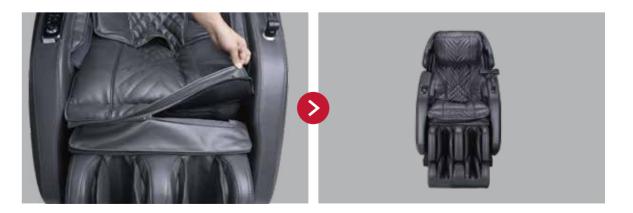

4

Zip the zipper between seat pad and footrest cushion.

**Attach the remote control onto tablet holder.** Take the remote control out of box. Then attach it onto the tablet holder.

6 Connect the chair to a power supply and turn on the power switch. Now your massage chair is ready to go!