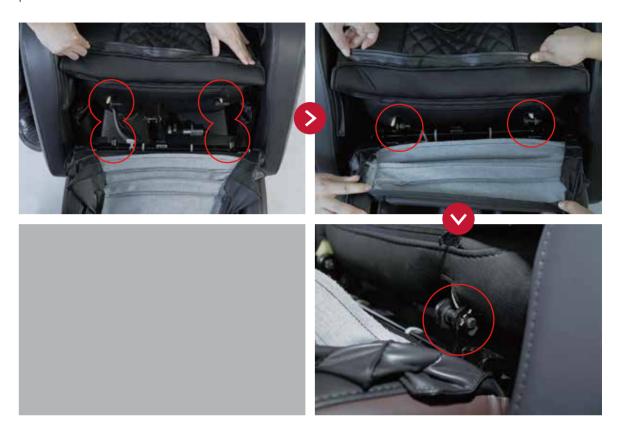

2

**Open box 2 and take the footrest out.** Get rid of packing materials. Move the footrest close to the chair. Connect wire connectors and air hose connector.

3

**Fully connect the footrest to the base.** Hang the footrest on bolts of the base and lock with the two catch pins.