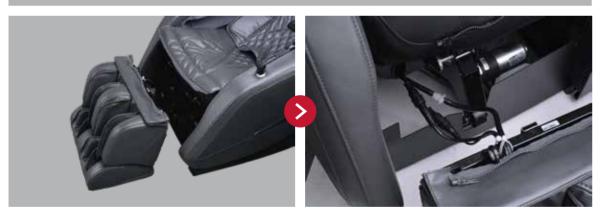

2

**Open box 2 and take the footrest out.** Get rid of packing materials. Move the footrest close to the chair. Connect wire connectors and air hose connector.

3

**Fully connect the footrest to the base.** Hang the footrest on bolts of the base and lock with the two catch pins.