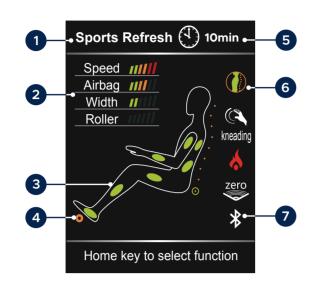

## **In-Use Screen**

After a Massage program is selected, In-use screen displays all settings to that program.

- 1 Program
- 2 Indicators
- 3 Active airbags
- 4 Active rollers
- 5 Time left
- 6 Back-roller position & direction
- 7 Bluetooth connected