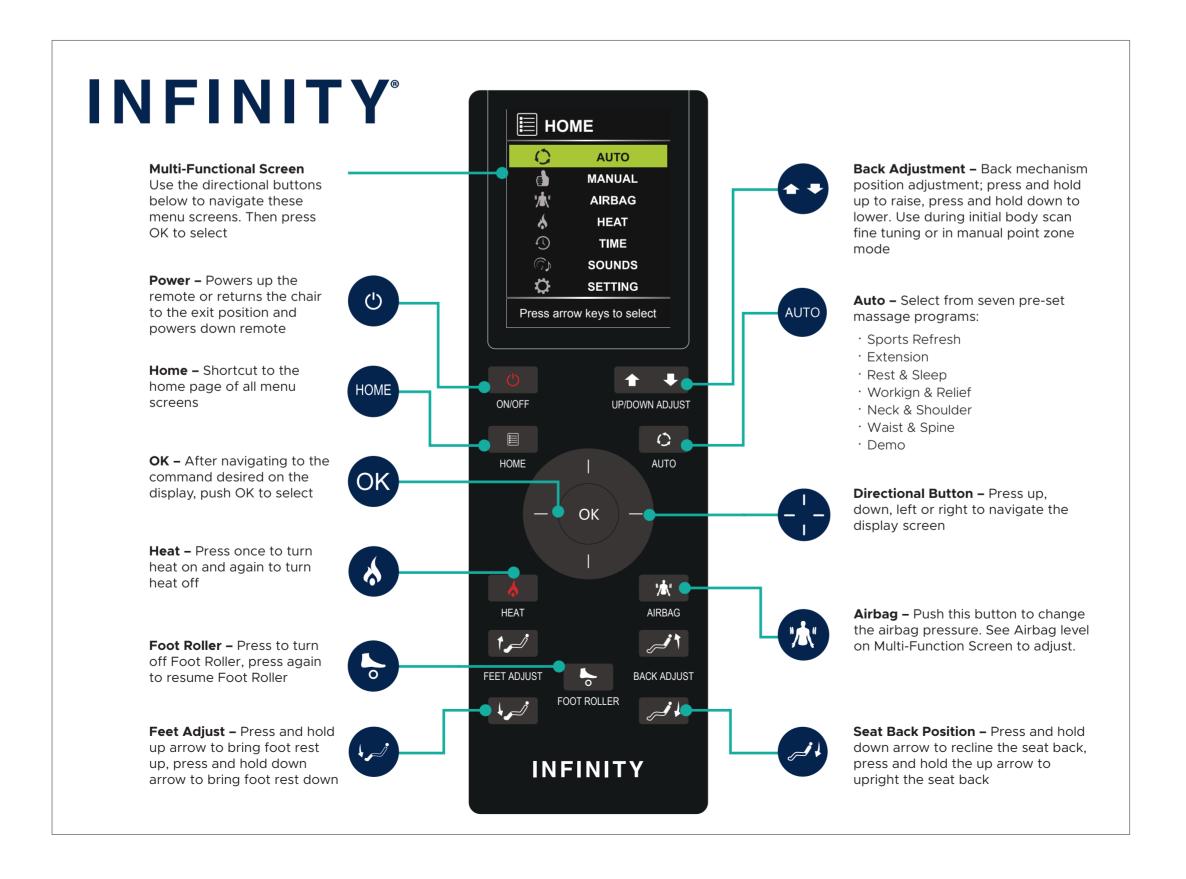

## **Nature Sounds**

From the SOUNDS button on the main menu you can select your choice of soothing sound therapy. Adjust volume to one of 5 levels also found under SOUNDS.

- White Noise
- Ocean Surf - Car Ride
- Crickets
- Fireplace

- Airplane

- Rain Nature
- Windy Night
- Thunderstorm

**Prime Massage Chairs** (800) 566-2798 https://www.primemassagechairs.com/