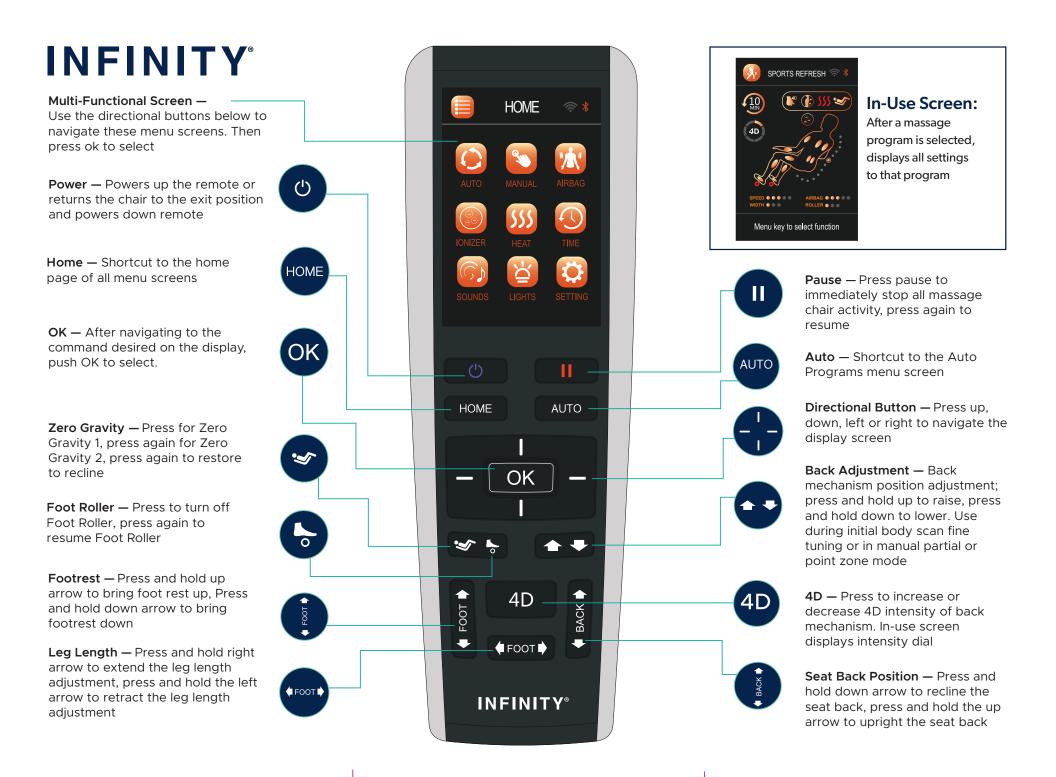

#### Sounds

Home/Sounds

Sound > Select from Nature sounds Volume > Set volume level BEEP > Set to OFF to stop sounds from remote

To play Nature Sounds, Bluetooth must remain set to ON prior to selection the sound choice.

#### Home/Lights

Themes > Select light in programs

Solid - Single color light

**Breathe –** Single color that dims, then brightens in repetition

Wake up: Blue enriched lights to boost energy level - gradual brightness

Wind down – Colors of sunset absent blue waves – gradual darkening

**Multi-wave** – All the colors of the rainbow morphing into each other

Multi-rotate – Colors rotate from one to another