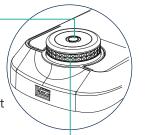

#### **Quick Access Controller**

Button Operation: -

On/Off:

press and hold

Change Auto Program: Short press; new program will be announced and start

Dial Operation: \_\_\_\_\_\_ Turn left or right to recline or incline