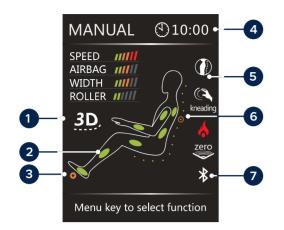

After a Massage program is selected, In-use screen displays all settings to that program.

- 1 3D intensity level
- 2 Active airbags
- 3 Active rollers
- 4 Time left
- 5 Indicators
- 6 Back-roller position & direction
- Bluetooth connected