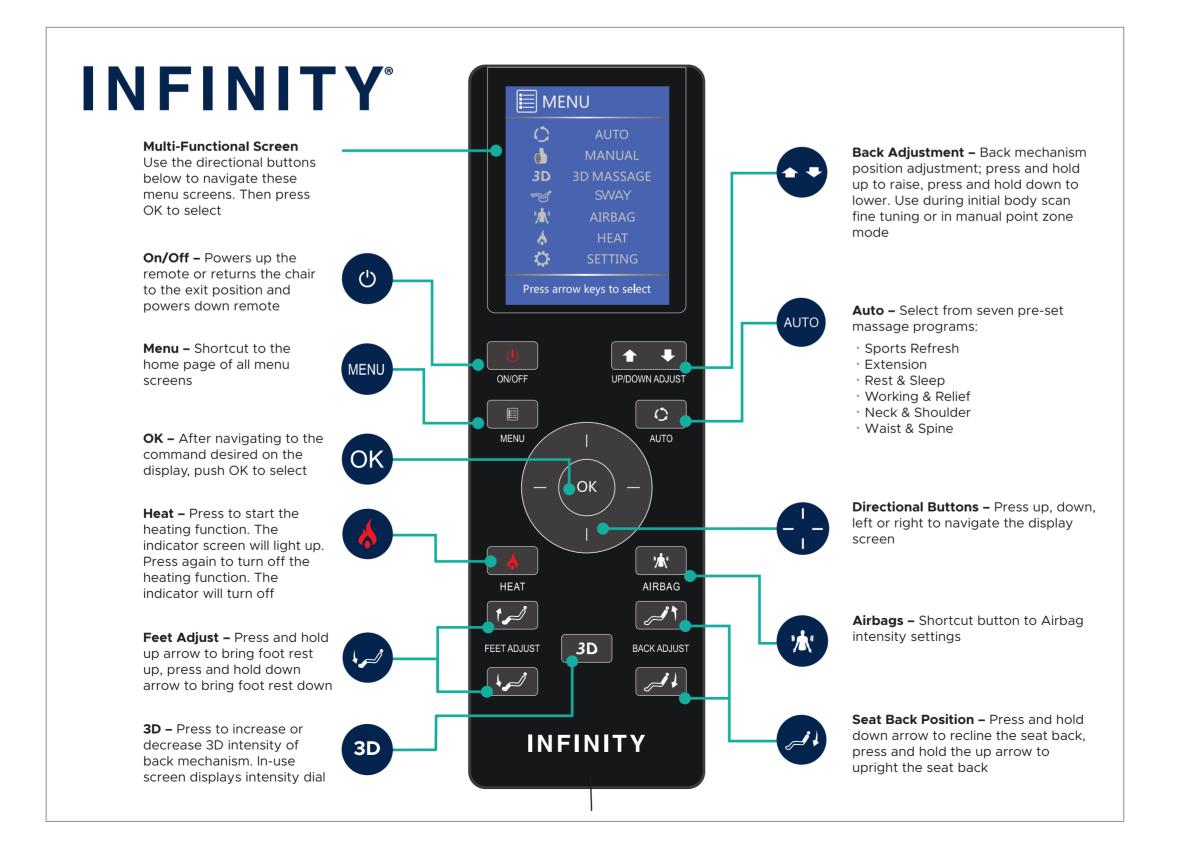

After a Massage program is selected, In-use screen displays all settings to that program.

- 1 3D intensity level
- 2 Active airbags
- 3 Active rollers
- 4 Time left
- 5 Indicators
- 6 Back-roller position & direction
- Bluetooth connected

### While in-use screen is showing

- Press **OK** for shortcut to zero gravity - Press **Up** on directional button to increase back roller speed press **Down** on directional button to

decrease back roller speed

## **Airbag Intensity**

#### When in-use screen is showing:

- Use directional buttons
- Right side to increase intensity - Left side to decrease intensity

## When main menu is showing:

Navigate to **AIRBAG** and press **OK** navigate to **FORCE** select **OK** Set intensity desired by selecting 1 (lowest) through 5 (highest) and pressing **OK** 

Note: Airbags must be active to set intensity level