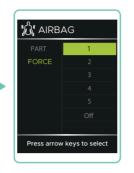

## **Airbag Intensity**

## When main menu is showing:

Navigate to **AIRBAG** and press **OK** navigate to **FORCE** select **OK** Set intensity desired by selecting 1 (lowest) through 5 (highest) and pressing **OK** 

Note: Airbags must be active to set intensity level