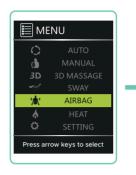

## When main menu is showing:

Navigate to **AIRBAG** and press **OK** navigate to **FORCE** select **OK** Set intensity desired by selecting 1 (lowest) through 5 (highest) and pressing **OK** 

Note: Airbags must be active to set intensity level