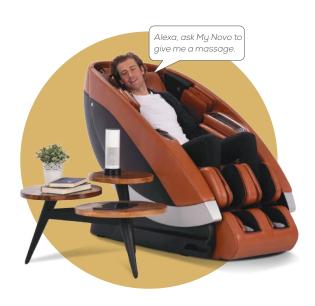

## Your new Human Touch® Super Novo is Alexa enabled with **Virtual Therapist™** ♣

## **RELAXATION REIMAGINED**

The Human Touch Super Novo massage chair offers a new and distinctive user experience technology called **Virtual Therapist**™. By pairing the power of a Human Touch massage chair with Amazon Alexa's voice recognition, the Super Novo is the first massage chair to implement Alexa capability. This feature is an experience unlike anything else—understanding and anticipating the user's preferences for a truly unique and personalized massage.

For a quick start, just say, "Alexa, ask my Novo to give me a massage," and feel the smooth recline sweep you back into a state of perfect relaxation. Or, say "Alexa, Ask my Novo to Start Virtual Therapist," to build your massage profile and enable Virtual Therapist to choose the perfect massage for you.