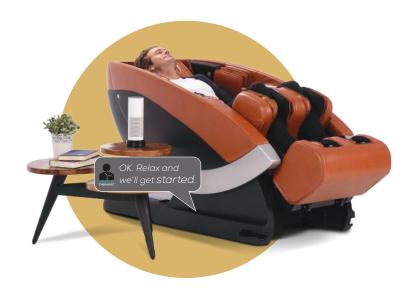

For a quick start, just say, "Alexa, ask my Novo to give me a massage," and feel the smooth recline sweep you back into a state of perfect relaxation. Or, say "Alexa, Ask my Novo to Start Virtual Therapist," to build your massage profile and enable Virtual Therapist to choose the perfect massage for you.