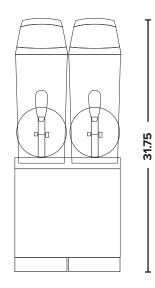

#### Side View

# **Size and Capacity**

| Refrigerated Hoppers (each) | 12.7 Qt (12 L)    |
|-----------------------------|-------------------|
| Height                      | 31.75 in (806 mm) |
| Width                       | 15.75 in (400 mm) |
| Depth                       | 15 in (381 mm)    |
| Weight                      | 102 lbs (46 kg)   |