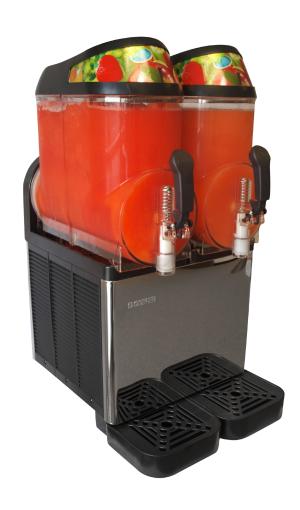

# FROZEN BEVERAGE MACHINE

The XC224 is a high volume slush machine designed for reliability and ease of use in an attractive mirror stainless finish that accents any placement. The XC224 offers an energy efficient refrigeration system for low cost operation, oversized LED backlit signage for merchandising appeal and no heat to melt the slush product, and simple controls for easy operation and perfect slush every time.

# **Features**

- Large 3.2 gallon bowls (x2) for high volume applications
- Night time refrigeration mode for energy savings and to minimize cleaning
- Simple switch control functions for reliability and cost efficient maintenance
- Independently operable bowls for flexibility to run one or two flavors
- Variable consistency control for perfect slush with any product
- Removable drip trays for easy draining and cleaning
- Mirror stainless steel with black trim for an attractive finish that is easy to clean