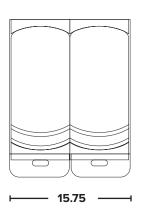

#### Top View

Measurements in inches.

# **Size and Capacity**

| Refrigerated Hoppers (each) | 12.7 Qt (12 L)    |
|-----------------------------|-------------------|
| Height                      | 31.75 in (806 mm) |
| Width                       | 15.75 in (400 mm) |
| Depth                       | 15 in (381 mm)    |
| Weight                      | 102 lbs (46 kg)   |