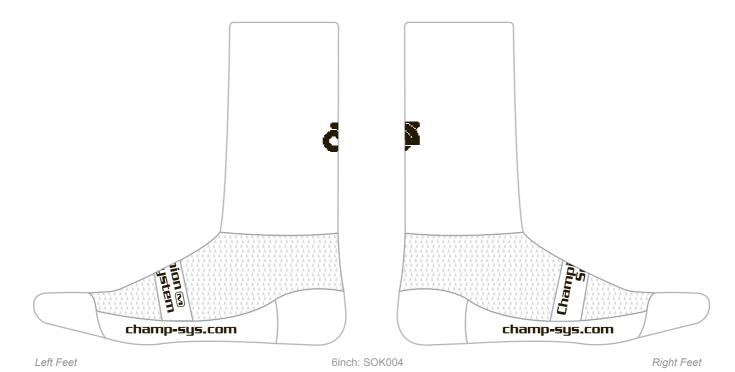

## **Custom Technical Teamwear**

Customer: XXXXXXXXXXXXXXXXX

**Custom Cycling Sock Template** 

6inch: SOK004

## PRE-DYED LYCRA

Switcing Tech

**Graphic Editor** NAME

Sales Rep Backend System

**Start Date** 2000/00/00

**End Date** 2000/00/00

Above design should be appear on 2.0inch / 4inch cuff only. If you are going to order 1inch / 6inch cuff, please contact our artdepartment or Sales Rep for another artwork for approval;

A) 3 Colours in maximum for Logo Graphic;

B) 1 Colour for Sock Background;

C) Specific Colour will be provided when total quantity over 200 pairs.