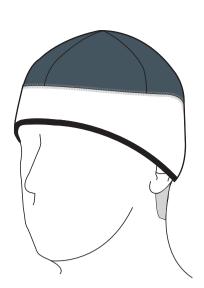

: Back View:

Performance Winter Headband ( CAP024 )

: Back View:

Performance Euro / Wind guard Cap ( CAP038/ CAP023 )

: Back View:

Performance Cap / Winter Cap ( CAP001/ CAP005 )

sales@champ-sys.com champ-sys.com