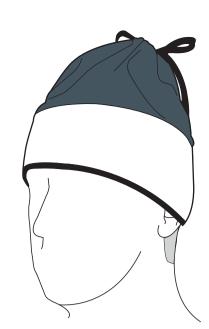

: Back View:

Performance Winter Headband ( CAP024 )

: Back View:

Performance Euro / Wind guard Cap ( CAP038/ CAP023 )

: Back View:

Performance Cap / Winter Cap ( CAP001/ CAP005 )

sales@champ-sys.com champ-sys.com