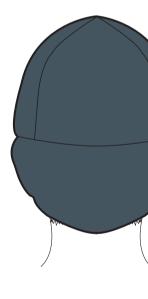

Performance Balaclava

( CAP026/ CAP028 )

: Right Front View:

: Back View:

Performance Skull/ Winter Skull Cap ( CAP025 )

: Left Front View:

: Right Front View:

: Back View: