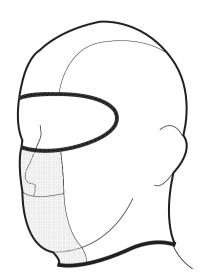

Performance Balaclava

( CAP026/ CAP028 )

: Right Front View:

: Back View:

Performance Skull/ Winter Skull Cap ( CAP025 )

: Left Front View:

: Right Front View:

: Back View: