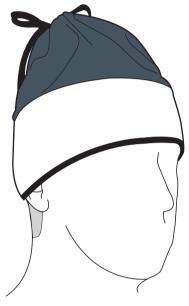

Performance Balaclava

( CAP026/ CAP028 )

: Right Front View:

: Back View:

Performance Skull/ Winter Skull Cap ( CAP025 )

: Left Front View:

: Right Front View:

: Back View: