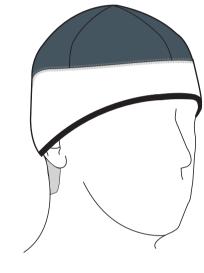

Performance Winter Training Cap ( CAP007 )

: Right Front View:

: Back View:

Performance Euro Winter Cap ( CAP009 )

: Left Front View:

: Left Front View:

: Right Front View:

: Right Front View: