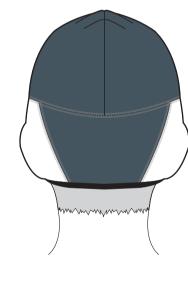

Performance Winter Training Cap ( CAP007 )

: Right Front View:

: Back View:

Performance Euro Winter Cap ( CAP009 )

: Left Front View:

: Left Front View:

: Right Front View:

: Right Front View: