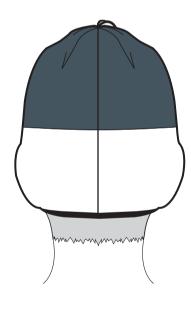

Performance Balaclava

( CAP026/ CAP028 )

: Right Front View:

: Back View:

Performance Skull/ Winter Skull Cap ( CAP025 )

: Left Front View:

: Right Front View:

: Back View: