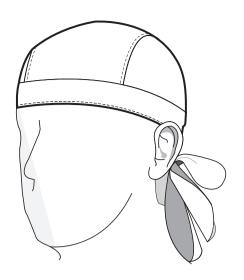

: Left Front View:

: Left Front View:

: Left Front View:

: Left Front View:

: Right Front View:

Performance Bandana ( CAP002 )

: Right Front View:

: Back View: