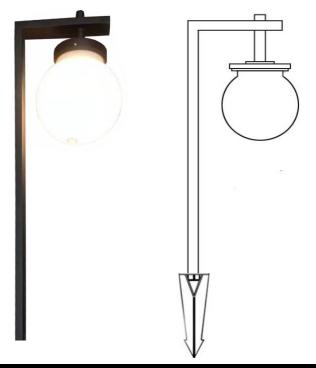

Project Name\_\_\_\_\_

Type or Model\_

Date\_\_\_

Qty\_\_\_\_

LIGHTING USA

Deck Yard Low Voltage Lighting 3W Integrated LED Path and Area Lights

## **Product Description**

Deck Yard 3W Philips path light are professional grade integrated LED fixtures perfect for pathway lighting application.

Constructed of 304 stainless steel, CDPS71 LED Path Light incorporates a built in driver and uses the body as a heat sink. The design allows the LED chips to run at a cooler temperature which equates to a longer life up to 60000 hours! Feature a tall stem and modern design it is American style fixture and great for illuminating path and area lighting.

#### **Feature and Benefits**

- 1.304 stainless steel Construction.
- 2. Powder Coated Black or Brown.
- 3. Milk White Ball cover for solft lighting and best protect eyes from glare and meantime for maximum photometrics.
- 4. With Integrated LED of Philips for best lighting effect.
- 5. Moder design for nice illuminating and looking.
- 6. Uses body as heat sink for LED chips to run at a cooler to sure a longer life.