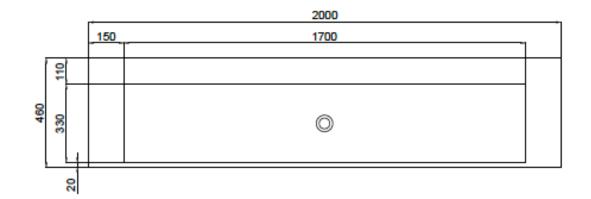

## Trough 150 - Trough 150 2000

A JIM BEDWELL COLLECTION

Size: 2000x460x150mm

NEW ZEALAND Phone: 0800 001 872 Email: info@stonebaths.co.nz Web www.stonebaths.com.au

150

110

<u>90</u> 8

5

330

8

AUSTRALIA Phone: 1800 462 946 Email: info@stonebaths.com.au Web www.stonebaths.com.au

## Net Weight: 95kg Water Capacity: kg