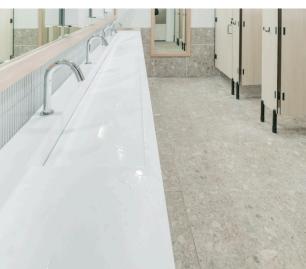

### Burleigh Heads Queensland

Commercial Basins with 200mm front/side edge in 20mm solid surface.

Custom length ramp basins for refurb Delivered to Burleigh Heads Completed 2024