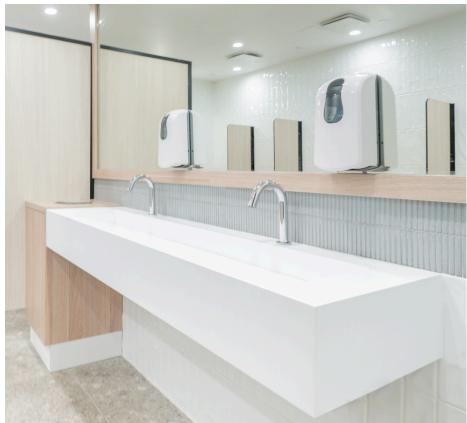

## Burleigh Heads SLSC

### Burleigh Heads Queensland

Commercial Basins with 200mm front/side edge in 20mm solid surface.

Custom length ramp basins for refurb Delivered to Burleigh Heads Completed 2024