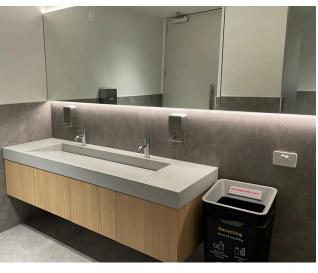

### Burleigh Heads Queensland

Commercial Basins with 200mm front/side edge in 20mm solid surface.

Custom length ramp basins for refurb Delivered to Burleigh Heads Completed 2024