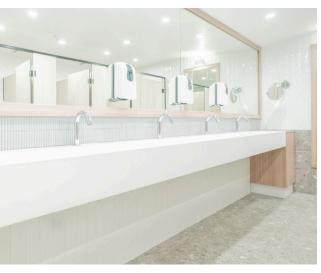

### Burleigh Heads Queensland

Commercial Basins with 200mm front/side edge in 20mm solid surface.

Custom length ramp basins for refurb Delivered to Burleigh Heads Completed 2024