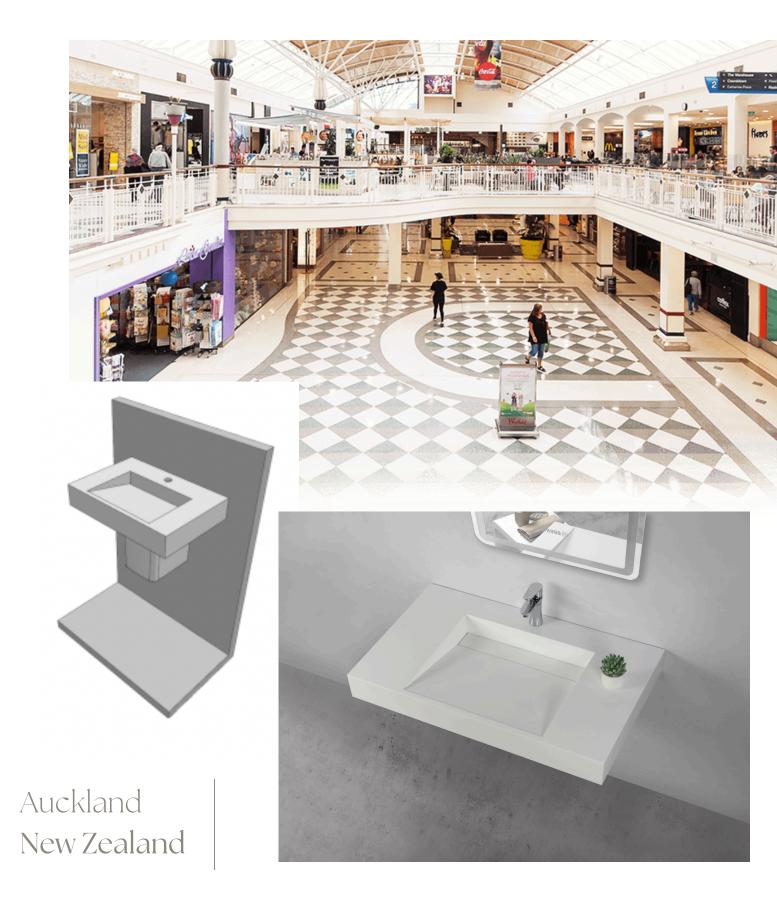

### UNDER CONSTRUCTION

## WestCity

Concept design and development of a custom manufactured basin and shroud for disabled access bathrooms.