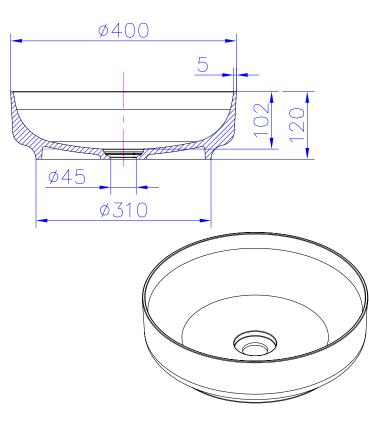

# Stonebaths

## G38576 400mm Basin

#### Notes:

- Solid surface basin
- Matt white
- Blum hardware
- Chrome waste
- Optional matching stone waste
- 10 year manufacturers warranty

#### Size: 400 x 420 x 120 (mm)

### **Finishes:**

- Matte white
- Gloss white
- MDF timber colour range

## **Options:**

- Stone waste







|    | Net Weight: 8kg<br>Gross Weight: 9kg<br>Volume: 0.02m3 |
|----|--------------------------------------------------------|
| ΙΑ | NEW ZEALAND                                            |

#### AUSTRALIA Phone: 1800 462 946 Email: info@stonebaths.com.au Web: stonebaths.com.au

#### NEW ZEALAND 0800 001 872

info@stonebaths.co.nz stonebaths.co.nz