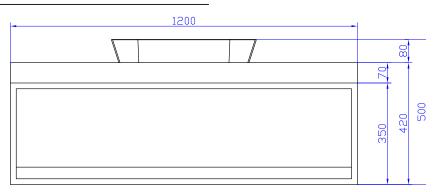

# Stonebaths

## G2729 1200mm Wall Hung

#### Notes:

- Solid surface basin
- Matt white
- MDF timber cabinetry
- Blum hardware
- Chrome waste
- Optional matching stone waste
- 10 year manufacturers warranty

#### **Size:** 1200 x 460 x 500 (mm)

#### **Finishes:**

- Matte white
- Gloss white
- MDF timber colour range

### **Options:**

- Stone waste







|                                    |          | Net Weight: 25kg<br>Gross Weight: 28kg<br>Unit: 0.23m3 |                                                                          |
|------------------------------------|----------|--------------------------------------------------------|--------------------------------------------------------------------------|
| AUSTRA<br>Phone:<br>Email:<br>Web: | 1800 462 | ebaths.com.au                                          | NEW ZEALAND<br>0800 001 872<br>info@stonebaths.co.nz<br>stonebaths.co.nz |