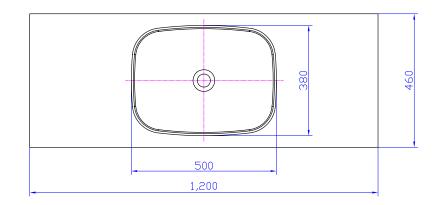

# Stonebaths

## G2729 1200mm Wall Hung

#### Notes:

- Solid surface basin
- Matt white
- MDF timber cabinetry
- Blum hardware
- Chrome waste
- Optional matching stone waste
- 10 year manufacturers warranty

#### **Size:** 1200 x 460 x 500 (mm)

#### **Finishes:**

- Matte white
- Gloss white
- MDF timber colour range

### **Options:**

- Stone waste







|                                    |          | Net Weight: 25kg<br>Gross Weight: 28kg<br>Unit: 0.23m3 |                                                                          |
|------------------------------------|----------|--------------------------------------------------------|--------------------------------------------------------------------------|
| AUSTRA<br>Phone:<br>Email:<br>Web: | 1800 462 | ebaths.com.au                                          | NEW ZEALAND<br>0800 001 872<br>info@stonebaths.co.nz<br>stonebaths.co.nz |