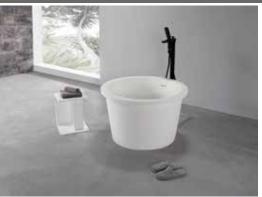

# B102 850mm Japanese Soak Tub

#### Notes:

- Freestanding bathtub in matte white
- Polymarble or solid surface composition
- With overflow
- Chrome waste
- Optional matching stone waste available
- 10 years manufacturers warranty

#### **Size:** 850 L x 850 W x 520 H (mm)

## **Finishes:**

- Matte white
- Gloss white
- Full colour range