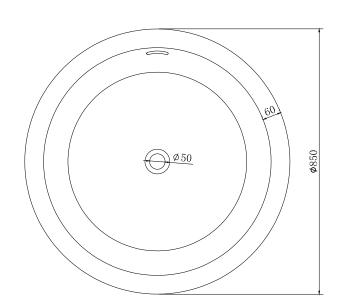

# B102 850mm Japanese Soak Tub

#### **Size:** 850 L x 850 W x 520 H (mm)

## **Options:**

- □ Overflow
- □ Non-overflow
- $\bigcap$ Stone waste (matte white)

Net weight: 136kg Gross weight: 176kg Water capacity: 90lt Unit: mm