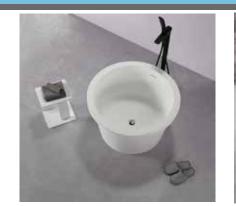

# B102 850mm Japanese Soak Tub

#### Notes:

- Freestanding bathtub in matte white
- Polymarble or solid surface composition
- With overflow
- Chrome waste
- Optional matching stone waste available
- 10 years manufacturers warranty

#### **Size:** 850 L x 850 W x 520 H (mm)

## **Finishes:**

- Matte white
- Gloss white
- Full colour range