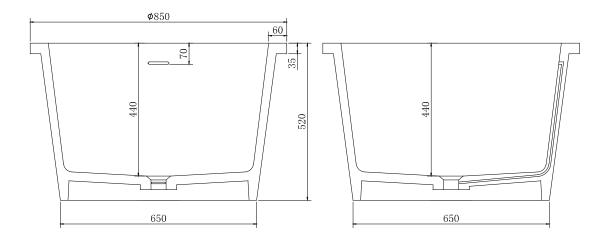

# B102 850mm Japanese Soak Tub

#### **Size:** 850 L x 850 W x 520 H (mm)

## **Options:**

- □ Overflow
- □ Non-overflow
- $\bigcap$ Stone waste (matte white)

Net weight: 136kg Gross weight: 176kg Water capacity: 90lt Unit: mm