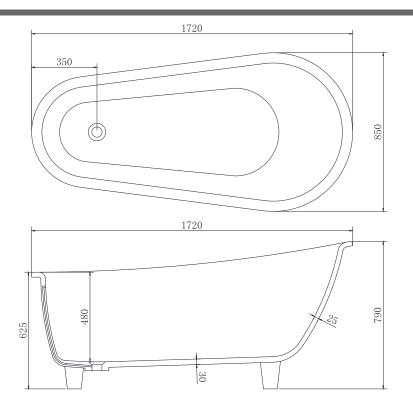

#### Size: 1720L x 850W x 790H (mm)

- Finishes:
- Matte white
- Gloss white - Full colour range

### Options:

- □ Överflow
- □ Non-overflow
- Stone waste  $\bigcap$

Net weight: 165kg Gross weight: 250kg Water Capacity: 275lt Unit: mm