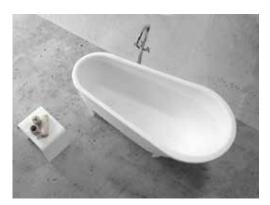

## B095 1720mm Freestanding Bath

#### Notes:

- Freestanding bathtub
- Polymarble or solid surface composition
- Matte white
- Chrome waste
- Optional matching stone waste available
- 10 years manufacturers warranty

#### Size: 1720L x 850W x 790H (mm)

- Finishes:
- Matte white
- Gloss white - Full colour range