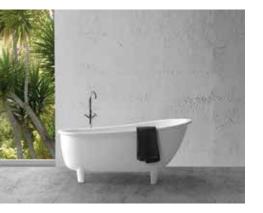

## B095 1720mm Freestanding Bath

#### Notes:

- Freestanding bathtub
- Polymarble or solid surface composition
- Matte white
- Chrome waste
- Optional matching stone waste available
- 10 years manufacturers warranty

#### Size: 1720L x 850W x 790H (mm)

- Finishes:
- Matte white
- Gloss white - Full colour range