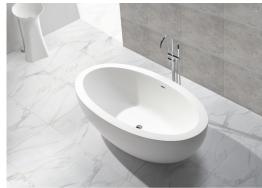

## B048 1880mm

## **Notes:**

- Freestanding bathtub
- Polymarble or solid surface composition
- Matte white
- With overflow
- Chrome waste
- Optional matching stone waste available
- 10 years manufacturers warranty

**Size:** 1880 L x 1030 W x 560 H (mm)