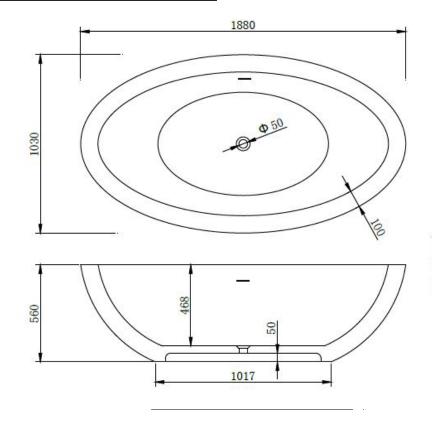

## B048 1880mm

## **Notes:**

- Freestanding bathtub
- Polymarble or solid surface composition
- Matte white
- With overflow
- Chrome waste
- Optional matching stone waste available
- 10 years manufacturers warranty

**Size:** 1880 L x 1030 W x 560 H (mm)