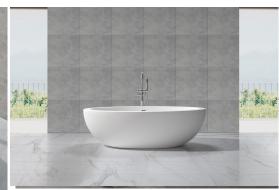

## B048 1880mm

## **Notes:**

- Freestanding bathtub
- Polymarble or solid surface composition
- Matte white
- With overflow
- Chrome waste
- Optional matching stone waste available
- 10 years manufacturers warranty

**Size:** 1880 L x 1030 W x 560 H (mm)