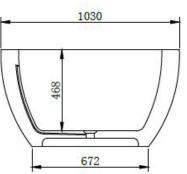

## B048 1880mm

## **Notes:**

- Freestanding bathtub
- Polymarble or solid surface composition
- Matte white
- With overflow
- Chrome waste
- Optional matching stone waste available
- 10 years manufacturers warranty

**Size:** 1880 L x 1030 W x 560 H (mm)