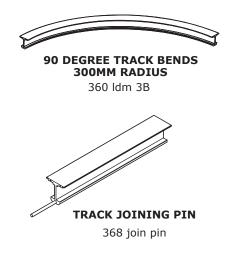

## **Technical Data**

- -Anodised black matt finish
- -Wide variety of accessories
- -Can be curved
- -No welding required
- -Light weight
- -Can be fixed at 1.0m-1.20m centres

LIGHT DUTY STAGE TRACK 360 track ldm