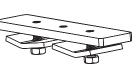

heatrical Supplies of Australia 6 Columbia Crt, Dandenong Sth, VIC, 3175 Ph: 03 9564 3530 tsa@theatricalsupplies.com.au

## LIGHT DUTY (mini) STAGE TRACK

The TSA light duty (mini) extruded aluminium curtain track is suitable for use in schools, theatres, hotels, motels and for heavy duty domestic applications. The track is designed to cater for small to medium sized drapes. It can be fitted directly to overhead soffit fixings, or secured by a variety of track hanging brackets

## Features

## **Technical Data**

- -Anodised black matt finish
- -Wide variety of accessories
- -Can be curved
- -No welding required
- -Light weight
- -Can be fixed at 1.0m-1.20m centres



LIGHT DUTY STAGE TRACK 360 track ldm



WALL BRACKET 363 wbracket ldm





TRACK DIMENSIONS





## **RUNNER DIMENSIONS**



CEILING BRACKET 363 wbracket ldm



**STAINLESS STEEL RUNNER** 362 runner ss 5.3



368 END STOP

368 end stop

www.theatricalsupplies.com.au