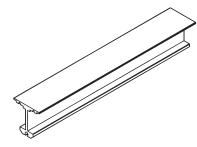

## LIGHT DUTY (mini) STAGE TRACK

The TSA light duty (mini) extruded aluminium curtain track is suitable for use in schools, theatres, hotels, motels and for heavy duty domestic applications. The track is designed to cater for small to medium sized drapes. It can be fitted directly to overhead soffit fixings, or secured by a variety of track hanging brackets

## **Technical Data**

- -Anodised black matt finish
- -Wide variety of accessories
- -Can be curved
- -No welding required
- -Light weight
- -Can be fixed at 1.0m-1.20m centres

LIGHT DUTY STAGE TRACK 360 track ldm