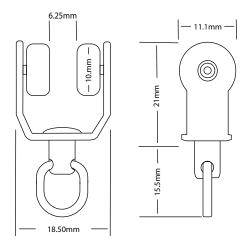

## **RUNNER DIMENSIONS**

CEILING BRACKET 363 wbracket ldm

**STAINLESS STEEL RUNNER** 362 runner ss 5.3

368 END STOP

368 end stop

www.theatricalsupplies.com.au