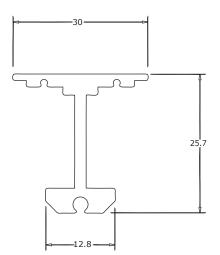

Theatrical Supplies of Australia 6 Columbia Crt, Dandenong Sth, VIC, 3175 Ph: 03 9564 3530 tsa@theatricalsupplies.com.au

## LIGHT DUTY (mini) STAGE TRACK

The TSA light duty (mini) extruded aluminium curtain track is suitable for use in schools, theatres, hotels, motels and for heavy duty domestic applications. The track is designed to cater for small to medium sized drapes. It can be fitted directly to overhead soffit fixings, or secured by a variety of track hanging brackets

## Features

## **Technical Data**

- -Anodised black matt finish
- -Wide variety of accessories
- -Can be curved
- -No welding required
- -Light weight
- -Can be fixed at 1.0m-1.20m centres



LIGHT DUTY STAGE TRACK 360 track ldm



WALL BRACKET 363 wbracket ldm





TRACK DIMENSIONS





## **RUNNER DIMENSIONS**



CEILING BRACKET 363 wbracket ldm



**STAINLESS STEEL RUNNER** 362 runner ss 5.3



368 END STOP

368 end stop

www.theatricalsupplies.com.au