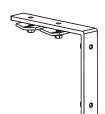

WALL BRACKET 363 wbracket ldm

TRACK DIMENSIONS

## **RUNNER DIMENSIONS**

CEILING BRACKET 363 wbracket ldm

**STAINLESS STEEL RUNNER** 362 runner ss 5.3

368 END STOP

368 end stop

www.theatricalsupplies.com.au