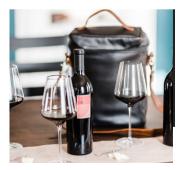

### BOTTLE CARRIERS

CREATED FOR WINE PROFESSIONALS, BELOVED BY WINE DRINKERS

Our bottle bags are available in 2, 3, and 6-bottle versions, and they're built to carry the load. They're designed to carry wine and crafted to be dual-use, making them a versatile addition to your bag collection. The waterproof and insulated interiors come with removable liners, allowing these bags to transform from a wine carrier to a picnic tote, concert in the park bag, laptop carrier, and more.

#### 2 Bottle Wine Bag

Insulated 2 bottle bag with waterproof interior and removable divider which allows for multiple uses.

Adjustable leather crossbody strap, solid brass hardware, reinforced stitching on all of the stress points.

#### ANATOMY OF AN INSULATED BOTTLE CARRIER

AVAILABLE IN 2, 3 & 6 BOTTLE

- INSULATED INTERIOR
- WATERPROOF LINING
- REMOVABLE DIVIDER
- SOLID BRASS HARDWARE
- REINFORCED STITCHING AT STRESS POINTS
- STURDY YKK ZIPPERED CLOSURE
- LEATHER HANDLE AND CROSSBODY STRAP, BACKED WITH SUEDE