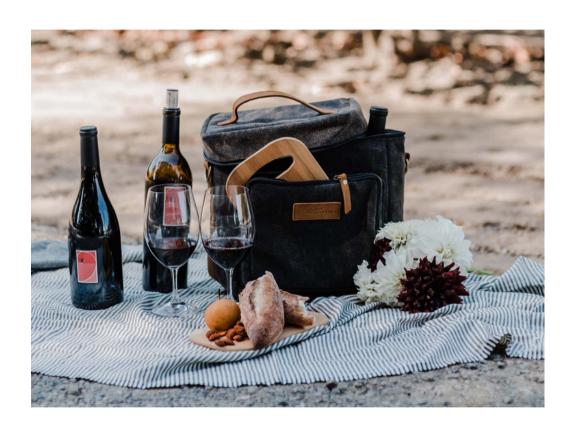

### WINE COUNTRY COLLECTION

Revered by wine industry professionals and wine lovers alike.

Hand crafted of top quality cotton canvas and cow hide leather these bags are made to be fashionable AND functional.

### BOTTLE CARRIERS

CREATED FOR WINE PROFESSIONALS, BELOVED BY WINE DRINKERS

Our bottle bags are available in 2, 3, and 6-bottle versions, and they're built to carry the load. They're designed to carry wine and crafted to be dual-use, making them a versatile addition to your bag collection. The waterproof and insulated interiors come with removable liners, allowing these bags to transform from a wine carrier to a picnic tote, concert in the park bag, laptop carrier, and more.