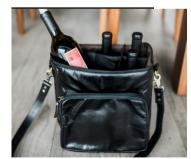

### BOTTLE CARRIERS

CREATED FOR WINE PROFESSIONALS, BELOVED BY WINE DRINKERS

Our bottle bags are available in 2, 3, and 6-bottle versions, and they're built to carry the load. They're designed to carry wine and crafted to be dual-use, making them a versatile addition to your bag collection. The waterproof and insulated interiors come with removable liners, allowing these bags to transform from a wine carrier to a picnic tote, concert in the park bag, laptop carrier, and more.

#### 2 Bottle Wine Bag

Insulated 2 bottle bag with waterproof interior and removable divider which allows for multiple uses.

Adjustable leather crossbody strap, solid brass hardware, reinforced stitching on all of the stress points.

10"Lx4.5"Dx13.5"H

SKU: SC

RETAIL: \$145 WHOLESALE: \$75