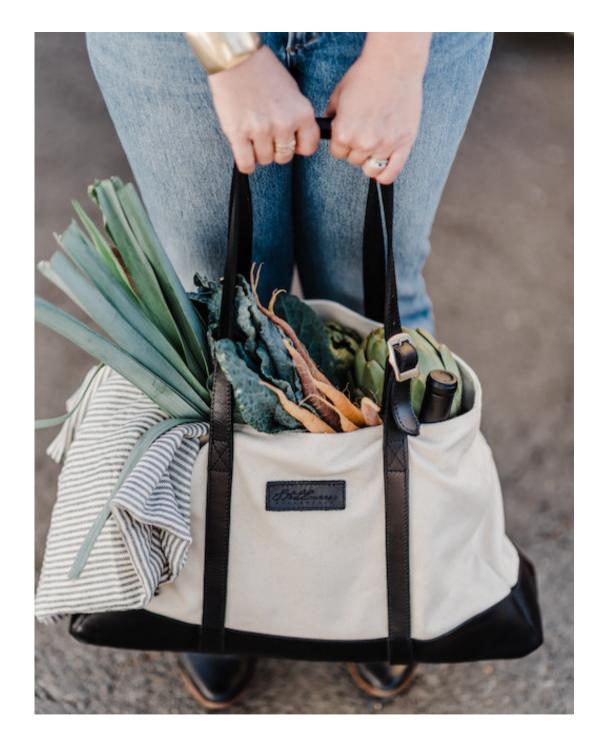

# TOTE BAGS

DESIGNED BY
WINEMAKERS,
FOR WINE LOVERS

Tote bags with bottle pockets. A place for everything and everything in it's place. These totes are an everyday staple with ample room for water bottles, wine bottles, pockets for all you carry.

Farmers Market

Hand crafted of 14oz canvas with adjustable leather straps, brass buckles and a removable reinforced bottom. Unlined interior: 2 bottle pockets, zipper pouch, cell phone sleeve

14"Lx7"Dx15"H 11" straps