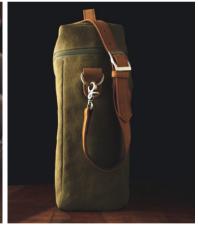

#### 2 Bottle Wine Bag

Insulated 2 bottle bag with waterproof interior and removable divider which allows for multiple uses.

Adjustable leather crossbody strap, solid brass hardware, reinforced stitching on all of the stress points.

#### ANATOMY OF AN INSULATED BOTTLE CARRIER

AVAILABLE IN 2, 3 & 6 BOTTLE

- INSULATED INTERIOR
- WATERPROOF LINING
- REMOVABLE DIVIDER
- SOLID BRASS HARDWARE
- REINFORCED STITCHING AT STRESS POINTS
- STURDY YKK ZIPPERED CLOSURE
- LEATHER HANDLE AND CROSSBODY STRAP, BACKED WITH SUEDE