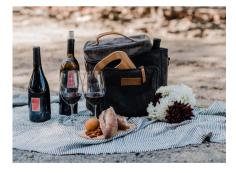

### BOTTLE CARRIERS

CREATED FOR WINE PROFESSIONALS, BELOVED BY WINE DRINKERS

Our bottle bags are available in 2, 3, and 6-bottle versions, and they're built to carry the load. They're designed to carry wine and crafted to be dual-use, making them a versatile addition to your bag collection. The waterproof and insulated interiors come with removable liners, allowing these bags to transform from a wine carrier to a picnic tote, concert in the park bag, laptop carrier, and more.