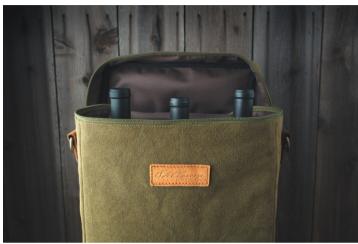

### BOTTLE CARRIERS

CREATED FOR WINE PROFESSIONALS, BELOVED BY WINE DRINKERS

Our bottle bags are available in 2, 3, and 6-bottle versions, and they're built to carry the load. They're designed to carry wine and crafted to be dual-use, making them a versatile addition to your bag collection. The waterproof and insulated interiors come with removable liners, allowing these bags to transform from a wine carrier to a picnic tote, concert in the park bag, laptop carrier, and more.

#### 3 Bottle Wine Bag

Insulated 3 bottle bag with waterproof interior and removable divider which allows for multiple uses.

Adjustable leather crossbody strap, solid brass hardware, reinforced stitching on all of the stress points.

#### ANATOMY OF AN INSULATED BOTTLE CARRIER

AVAILABLE IN 2, 3 & 6 BOTTLE

- INSULATED INTERIOR
- WATERPROOF LINING
- REMOVABLE DIVIDER
- SOLID BRASS HARDWARE
- REINFORCED STITCHING AT STRESS POINTS
- STURDY YKK ZIPPERED CLOSURE
- LEATHER HANDLE AND CROSSBODY STRAP, BACKED WITH SUEDE