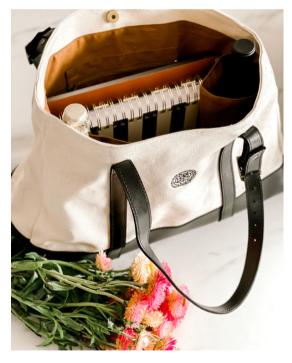

# TOTE BAGS

DESIGNED BY
WINEMAKERS,
FOR WINE LOVERS

Tote bags with bottle pockets. A place for everything and everything in it's place. These totes are an everyday staple with ample room for water bottles, wine bottles, pockets for all you carry.

Farmers Market

Hand crafted of 14oz canvas with adjustable leather straps, brass buckles and a removable reinforced bottom. Unlined interior: 2 bottle pockets, zipper pouch, cell phone sleeve

14"Lx7"Dx15"H 11" straps

# BOTTLE POCKET INTERIORS

Page 9 STELLAREESE COLLECTION