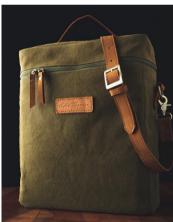

#### Messenger Bag

Hand crafted of 22oz washed canvas with adjustable leather cross body strap, leather handles and brass buckles. Lined interior: Two bottle pockets, a zippered pouch and slip pocket.

17.5"Lx5.25"Dx14.5H

SKU: 00000

RETAIL: \$165

WHOLESALE: \$85