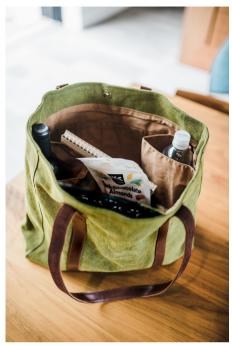

# TOTE BAGS

DESIGNED BY
WINEMAKERS,
FOR WINE LOVERS

Tote bags with bottle pockets. A place for everything and everything in it's place. These totes are an everyday staple with ample room for water bottles, wine bottles, pockets for all you carry.

# BOTTLE POCKET INTERIORS

Page 9 STELLAREESE COLLECTION