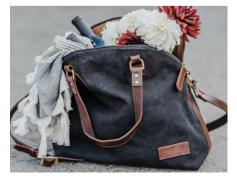

### BOTTLE CARRIERS

CREATED FOR WINE PROFESSIONALS, BELOVED BY WINE DRINKERS

Our bottle bags are available in 2, 3, and 6-bottle versions, and they're built to carry the load. They're designed to carry wine and crafted to be dual-use, making them a versatile addition to your bag collection. The waterproof and insulated interiors come with removable liners, allowing these bags to transform from a wine carrier to a picnic tote, concert in the park bag, laptop carrier, and more.