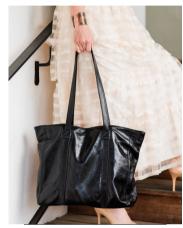

# TOTE BAGS

DESIGNED BY
WINEMAKERS,
FOR WINE LOVERS

Tote bags with bottle pockets. A place for everything and everything in it's place. These totes are an everyday staple with ample room for water bottles, wine bottles, pockets for all you carry.

Farmers Market

Hand crafted of 14oz canvas with adjustable leather straps, brass buckles and a removable reinforced bottom. Unlined interior: 2 bottle pockets, zipper pouch, cell phone sleeve

14"Lx7"Dx15"H 11" straps