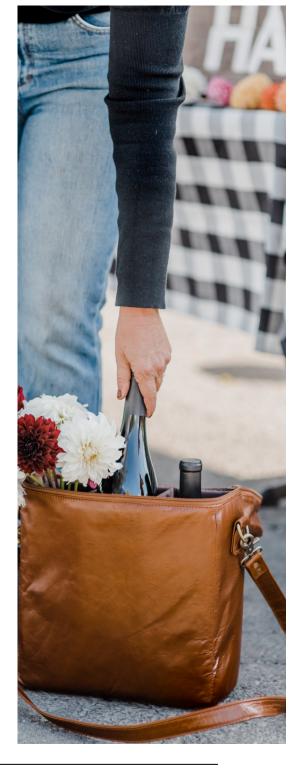

### BOTTLE CARRIERS

CREATED FOR WINE PROFESSIONALS, BELOVED BY WINE DRINKERS

Our bottle bags are available in 2, 3, and 6-bottle versions, and they're built to carry the load. They're designed to carry wine and crafted to be dual-use, making them a versatile addition to your bag collection. The waterproof and insulated interiors come with removable liners, allowing these bags to transform from a wine carrier to a picnic tote, concert in the park bag, laptop carrier, and more.

#### 2 Bottle Wine Bag

Insulated 2 bottle bag with waterproof interior and removable divider which allows for multiple uses.

Adjustable leather crossbody strap, solid brass hardware, reinforced stitching on all of the stress points.