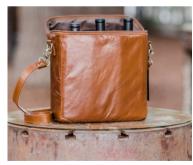

### BOTTLE CARRIERS

CREATED FOR WINE PROFESSIONALS, BELOVED BY WINE DRINKERS

Our bottle bags are available in 2, 3, and 6-bottle versions, and they're built to carry the load. They're designed to carry wine and crafted to be dual-use, making them a versatile addition to your bag collection. The waterproof and insulated interiors come with removable liners, allowing these bags to transform from a wine carrier to a picnic tote, concert in the park bag, laptop carrier, and more.

#### 6 Bottle Wine Bag

Insulated 6 bottle bag with waterproof interior and removable divider which allows for multiple uses.

Adjustable leather crossbody strap, solid brass hardware, reinforced stitching on all of the stress points.

SKU: 00000

RETAIL: \$195 WHOLESALE: \$98

Page 11 STELLAREESE COLLECTION