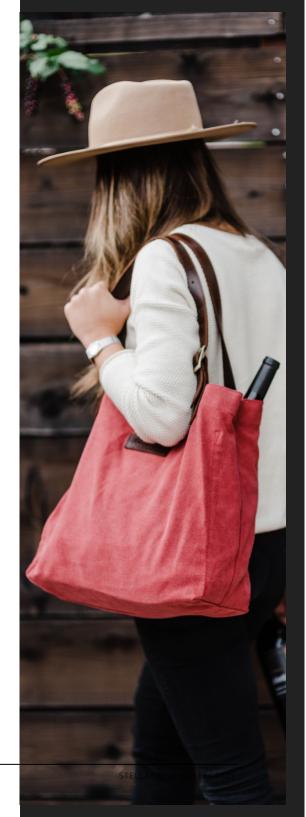

### BOTTLE CARRIERS

CREATED FOR WINE PROFESSIONALS, BELOVED BY WINE DRINKERS

Our bottle bags are available in 2, 3, and 6-bottle versions, and they're built to carry the load. They're designed to carry wine and crafted to be dual-use, making them a versatile addition to your bag collection. The waterproof and insulated interiors come with removable liners, allowing these bags to transform from a wine carrier to a picnic tote, concert in the park bag, laptop carrier, and more.

#### 2 Bottle Wine Bag

Insulated 2 bottle bag with waterproof interior and removable divider which allows for multiple uses.

Adjustable leather crossbody strap, solid brass hardware, reinforced stitching on all of the stress points.