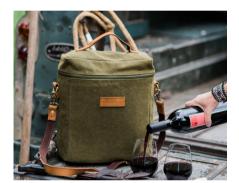

### BOTTLE CARRIERS

CREATED FOR WINE PROFESSIONALS, BELOVED BY WINE DRINKERS

Our bottle bags are available in 2, 3, and 6-bottle versions, and they're built to carry the load. They're designed to carry wine and crafted to be dual-use, making them a versatile addition to your bag collection. The waterproof and insulated interiors come with removable liners, allowing these bags to transform from a wine carrier to a picnic tote, concert in the park bag, laptop carrier, and more.

#### 2 Bottle Wine Bag

Insulated 2 bottle bag with waterproof interior and removable divider which allows for multiple uses.

Adjustable leather crossbody strap, solid brass hardware, reinforced stitching on all of the stress points.