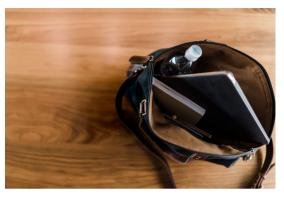

# BOTTLE POCKET INTERIORS

Page 9 STELLAREESE COLLECTION

#### ANATOMY OF AN INSULATED BOTTLE CARRIER

AVAILABLE IN 2, 3 & 6 BOTTLE

- INSULATED INTERIOR
- WATERPROOF LINING
- REMOVABLE DIVIDER
- SOLID BRASS HARDWARE
- REINFORCED STITCHING AT STRESS POINTS
- STURDY YKK ZIPPERED CLOSURE
- LEATHER HANDLE AND CROSSBODY STRAP, BACKED WITH SUEDE