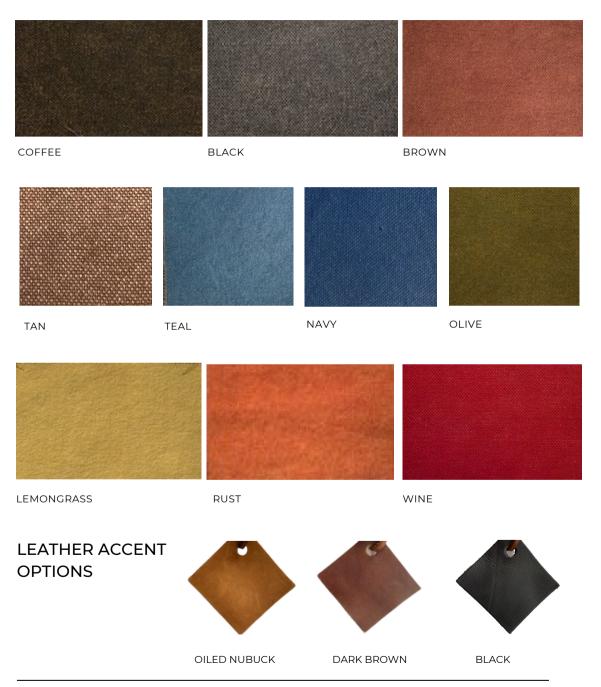

hardware, reinforced stitching on all of the stress points.

SKU: 00000

RETAIL: \$195 WHOLESALE: \$98

Page 11 STELLAREESE COLLECTION

#### ANATOMY OF AN INSULATED BOTTLE CARRIER

AVAILABLE IN 2, 3 & 6 BOTTLE











- INSULATED INTERIOR
- WATERPROOF LINING
- REMOVABLE DIVIDER
- SOLID BRASS HARDWARE
- REINFORCED STITCHING AT STRESS POINTS
- STURDY YKK ZIPPERED CLOSURE
- LEATHER HANDLE AND CROSSBODY STRAP, BACKED WITH SUEDE

Page 12 STELLAREESE COLLECTION

#### LEATHER TOTES AND BOTTLE CARRIERS

PRICES UPON REQUEST AND DEPENDENT ON QTY







CALISTOGA TOTE



MESSENGER BAG



2 BOTTLE CARRIER



3 BOTTLE CARRIER



16 BOTTLE CARRIER

Page 13 STELLAREESE COLLECTION

### **BRANDING:** Embroidery & Leather Stamping



Page 14 STELLAREESE COLLECTION

### STONE WASHED CANVAS COLOR OPTIONS



Page 15 STELLAREESE COLLECTION

#### THE ORDER PROCESS



#### SHOP STYLES

To place an order please fill out item name, quantity and color choices on our order form and email to rachel@stellareesecollection.com feel free to call for order assistance.



#### CHOOSE BRANDING OPTIONS

Choose Stellareese logo bags or add a custom logo. We offer leather stamping or embroidery options .

A minimum of 40 bags required for branding or custom orders.

Mix and match designs and colors to meet minimum.

Small orders can be made directly from our studio inventory and come with the Stellareese Collection logo.



#### ORDERING

A 50% deposit is required to begin production. Balance is due upon delivery. Check or electronic transfer is preferred. Credit card payment are accepted with a 3% processing