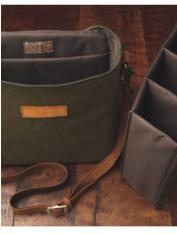

# BOTTLE POCKET INTERIORS

Page 9 STELLAREESE COLLECTION

#### ANATOMY OF AN INSULATED BOTTLE CARRIER

AVAILABLE IN 2, 3 & 6 BOTTLE

- INSULATED INTERIOR
- WATERPROOF LINING
- REMOVABLE DIVIDER
- SOLID BRASS HARDWARE
- REINFORCED STITCHING AT STRESS POINTS
- STURDY YKK ZIPPERED CLOSURE
- LEATHER HANDLE AND CROSSBODY STRAP, BACKED WITH SUEDE