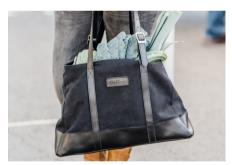

# TOTE BAGS

DESIGNED BY
WINEMAKERS,
FOR WINE LOVERS

Tote bags with bottle pockets. A place for everything and everything in it's place. These totes are an everyday staple with ample room for water bottles, wine bottles, pockets for all you carry.

Farmers Market

Hand crafted of 14oz canvas with adjustable leather straps, brass buckles and a removable reinforced bottom. Unlined interior: 2 bottle pockets, zipper pouch, cell phone sleeve

14"Lx7"Dx15"H 11" straps