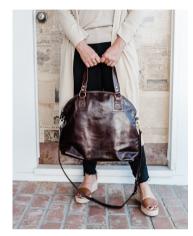

#### Messenger Bag

Hand crafted of 22oz washed canvas with adjustable leather cross body strap, leather handles and brass buckles. Lined interior: Two bottle pockets, a zippered pouch and slip pocket.

17.5"Lx5.25"Dx14.5H

#### Napa Valley

Hand crafted of 22oz washed canvas with adjustable leather cross body strap, leather handles and brass buckles. Lined interior: Two bottle pockets, a zippered pouch and slip pocket.

17.5"Lx5.25"Dx14.5H