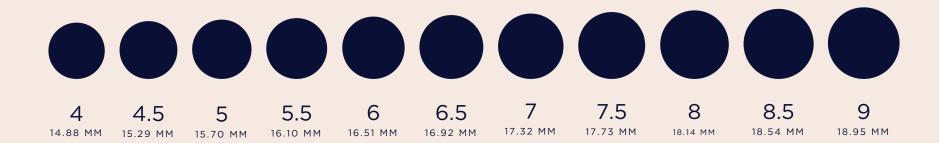

## RING SIZE CHART

step one

Find a ring that your partner wears regularly, preferrably one she wears on the "ring finger" of the left hand.

step two

Place the ring on top of this print out, matching the inside edge of the ring, (the inside diameter) to the circles below.

step three

If the ring falls in-between sizes, order a the larger size. The ring will slide on when she says yes, and we'll resize it for free.

Please ensure that these rulers measure 2 inches or 20 millimeters, respectively when printed. These measurements are for reference, please use a professional ring sizer for the most accurate results.