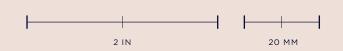

step three

If the ring falls in-between sizes, order a the larger size. The ring will slide on when she says yes, and we'll resize it for free.

Please ensure that these rulers measure 2 inches or 20 millimeters, respectively when printed. These measurements are for reference, please use a professional ring sizer for the most accurate results.