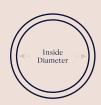

## RING SIZE CHART

step one

Find a ring that your partner wears regularly, preferrably one she wears on the "ring finger" of the left hand.

step two

Place the ring on top of this print out, matching the inside edge of the ring, (the inside diameter) to the circles below.