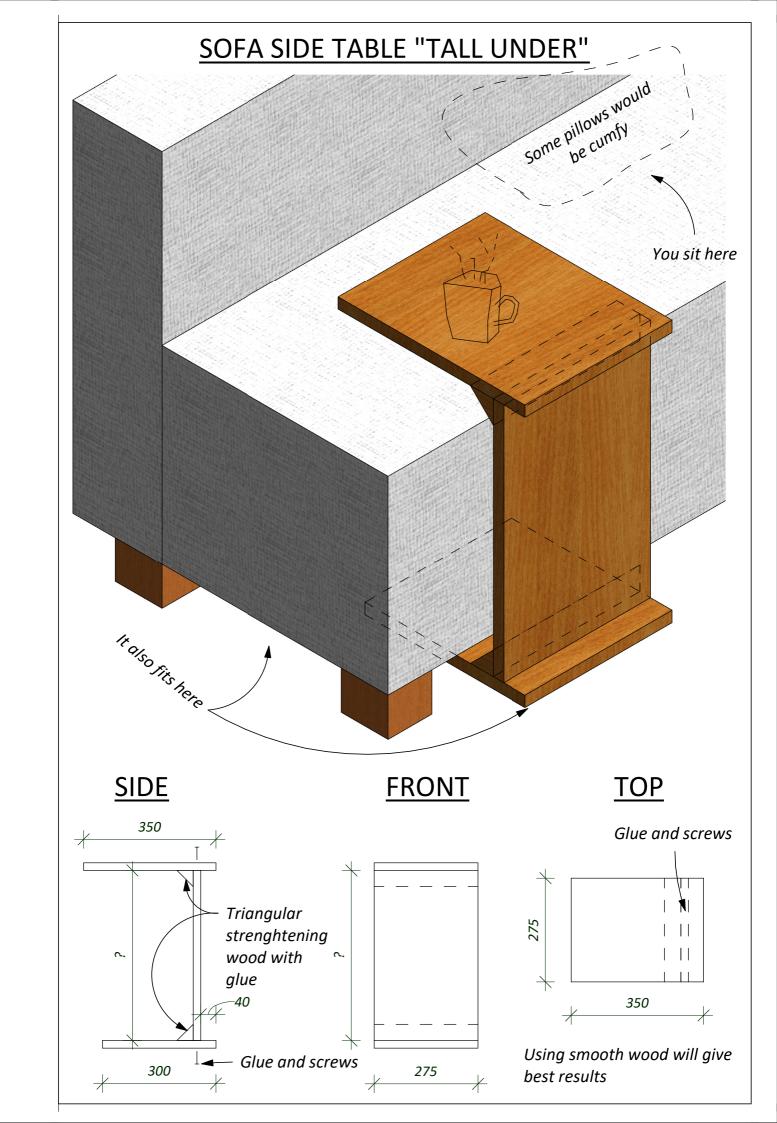

ROJECTS IN THIS EBOOK

#### General notes:

- 1. Find the timber material with adequate thickness and strength
- 2. Do additional measurements if needed
- 3. Solving DIFY needs clever approach and good understanding of drawings
- 4. You can change and have to evaluate the measurements to your surroundings if needed
- 5. If measurement is shown as "?", then it needs your measuring input
- 6. Drill sufficient holes before fastening with screws
- 7. Wood glue may be enough fastening method for some projects
- 8. Hide screw heads with paint if needed



#### SOFA ARMREST TABLE "LOFTY"





# SOFA ARMREST TABLE "SMARTY" Newspapers and books like to be here Sue and sieus <u>SIDE</u> <u>TOP</u> <del>√50</del> 200 400 Glue and screw here **FRONT** 130 Using smooth wood will give best results 400







#### WALL LADDER SHELF "RELY" **SIDE** 2049 is max element lenght you need [6] Your biggest fish <del>picture here</del> Screws Glue 👸 **FRONT** I am wall, find me **TOP** -229 Regular wood will be enough



#### PLANT RACK "PLANTY"







### WELL DONE!

Feel free to contact our customer support with any questions at <a href="WeCare@SafeAt.eu">WeCare@SafeAt.eu</a>.

We hope that you enjoyed the ebook. Also follow us on our website and on social media! Share your experience and DIFY projects with #safeatsafety