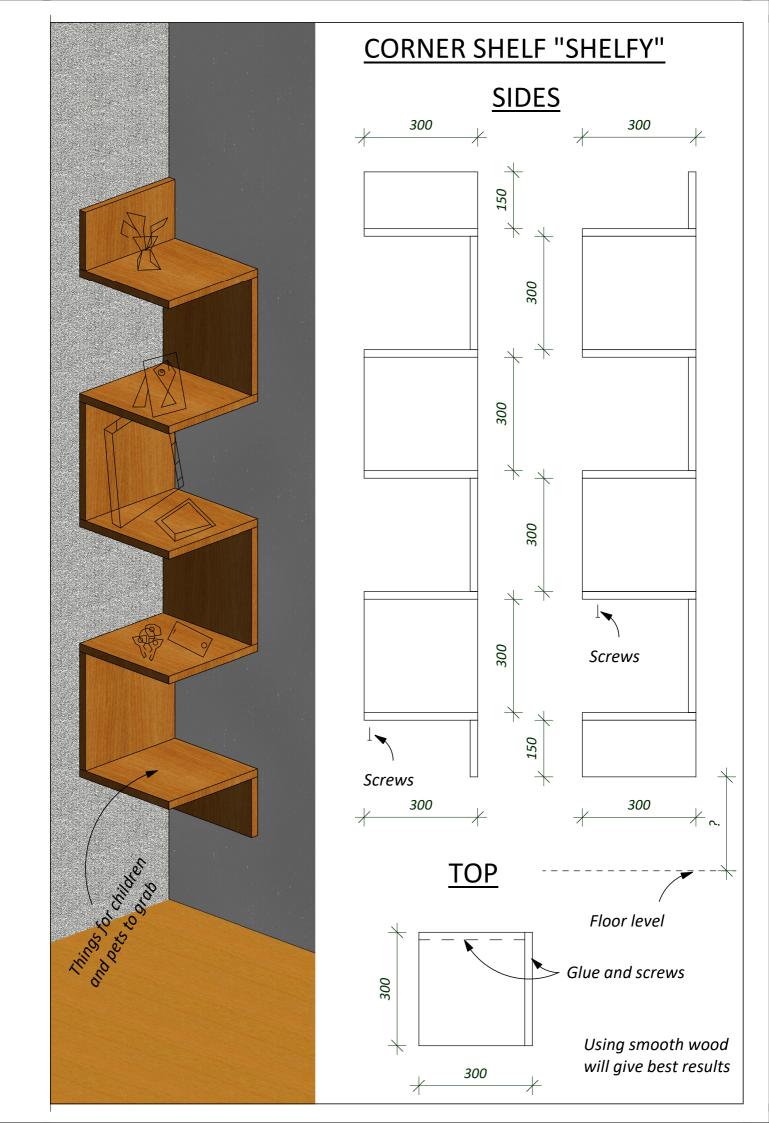

#### WALL LADDER SHELF "RELY" **SIDE** 2049 is max element lenght you need [6] Your biggest fish <del>picture here</del> Screws Glue 👸 **FRONT** I am wall, find me **TOP** -229 Regular wood will be enough