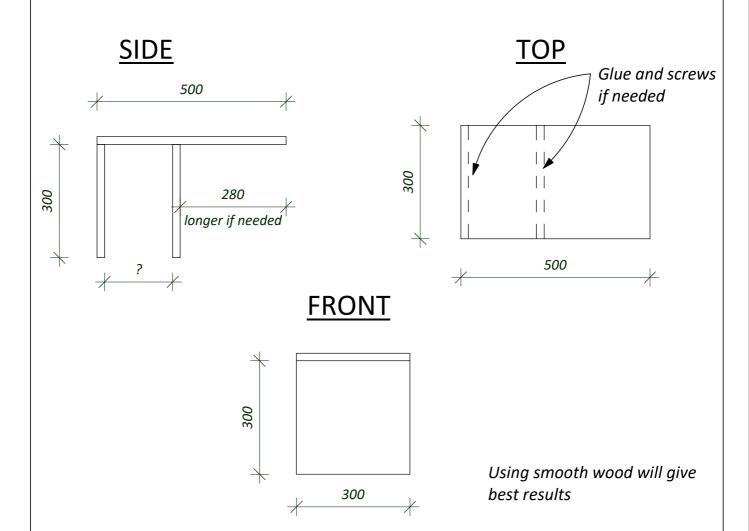

and is offered solely as a possible suggestion for use in making your own decisions.

Best regards, SAFEAT™ a safety brand that brings You quality safety products!

# BASIC INSTRUCTIONS FOR ASSEMBLYING DIFY PROJECTS IN THIS EBOOK

#### General notes:

- 1. Find the timber material with adequate thickness and strength
- 2. Do additional measurements if needed
- 3. Solving DIFY needs clever approach and good understanding of drawings
- 4. You can change and have to evaluate the measurements to your surroundings if needed
- 5. If measurement is shown as "?", then it needs your measuring input
- 6. Drill sufficient holes before fastening with screws
- 7. Wood glue may be enough fastening method for some projects
- 8. Hide screw heads with paint if needed



#### SOFA ARMREST TABLE "LOFTY"





# SOFA ARMREST TABLE "SMARTY" Newspapers and books like to be here Sue and sieus <u>SIDE</u> <u>TOP</u> <del>√50</del> 200 400 Glue and screw here **FRONT** 130 Using smooth wood will give best results 400







#### WALL LADDER SHELF "RELY" **SIDE** 2049 is max element lenght you need [6] Your biggest fish <del>picture here</del> Screws Glue 👸 **FRONT** I am wall, find me **TOP** -229 Regular wood will be enough



#### PLANT RACK "PLANTY"







### WELL DONE!

Feel free to contact our customer support with any questions at <a href="WeCare@SafeAt.eu">WeCare@SafeAt.eu</a>.

We hope that you enjoyed the ebook. Also follow us on our website and on social media! Share your experience and DIFY projects with #safeatsafety