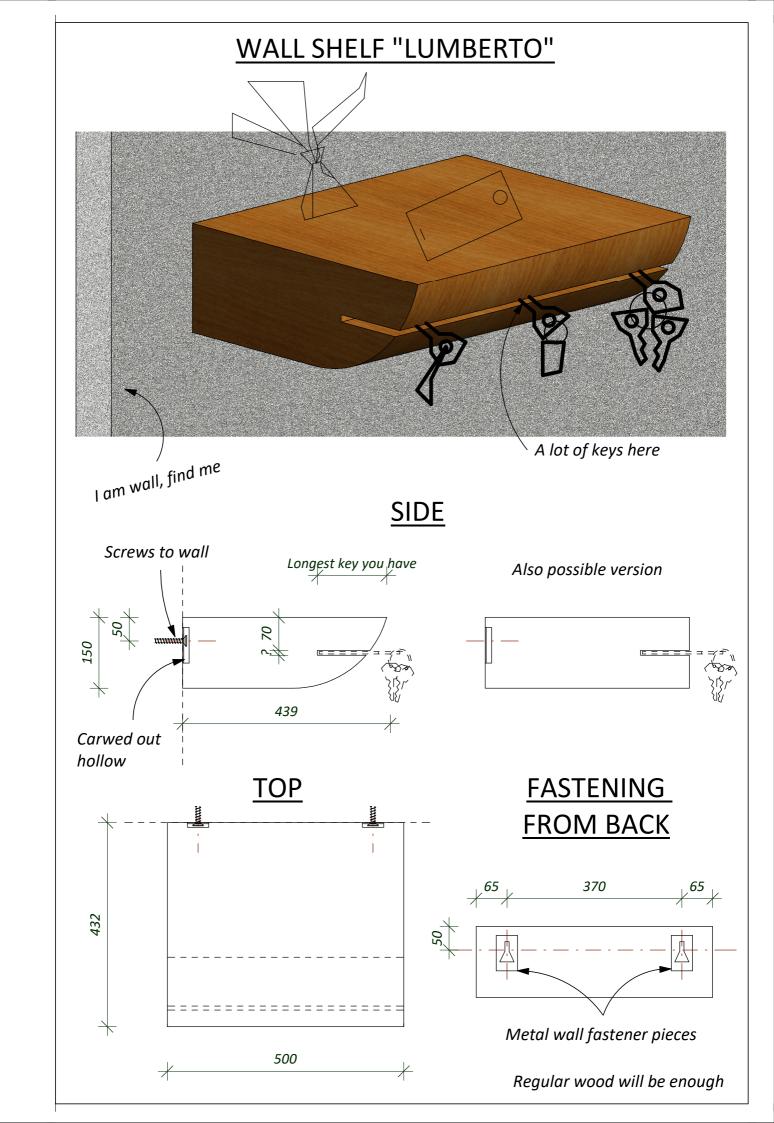

#### WALL LADDER SHELF "RELY" **SIDE** 2049 is max element lenght you need [6] Your biggest fish <del>picture here</del> Screws Glue 👸 **FRONT** I am wall, find me **TOP** -229 Regular wood will be enough