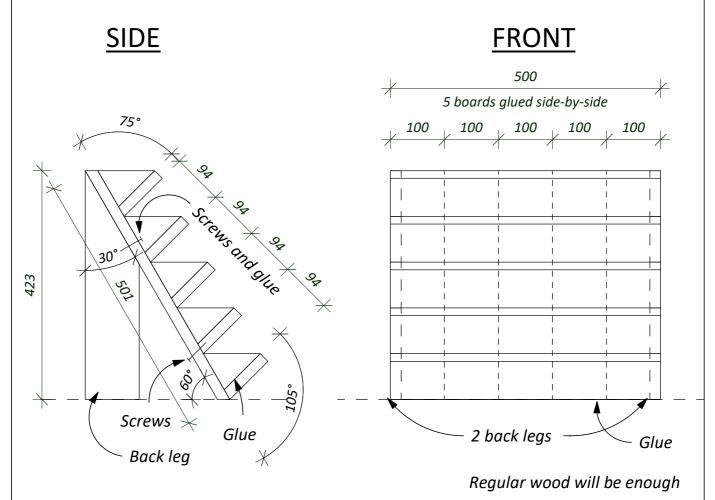

hange and have to evaluate the measurements to your surroundings if needed
- 5. If measurement is shown as "?", then it needs your measuring input
- 6. Drill sufficient holes before fastening with screws
- 7. Wood glue may be enough fastening method for some projects
- 8. Hide screw heads with paint if needed



#### SOFA ARMREST TABLE "LOFTY"





# SOFA ARMREST TABLE "SMARTY" Newspapers and books like to be here Sue and sieus <u>SIDE</u> <u>TOP</u> <del>√50</del> 200 400 Glue and screw here **FRONT** 130 Using smooth wood will give best results 400







#### WALL LADDER SHELF "RELY" **SIDE** 2049 is max element lenght you need [6] Your biggest fish <del>picture here</del> Screws Glue 👸 **FRONT** I am wall, find me **TOP** -229 Regular wood will be enough



#### PLANT RACK "PLANTY"







### WELL DONE!

Feel free to contact our customer support with any questions at <a href="WeCare@SafeAt.eu">WeCare@SafeAt.eu</a>.

We hope that you enjoyed the ebook. Also follow us on our website and on social media! Share your experience and DIFY projects with #safeatsafety