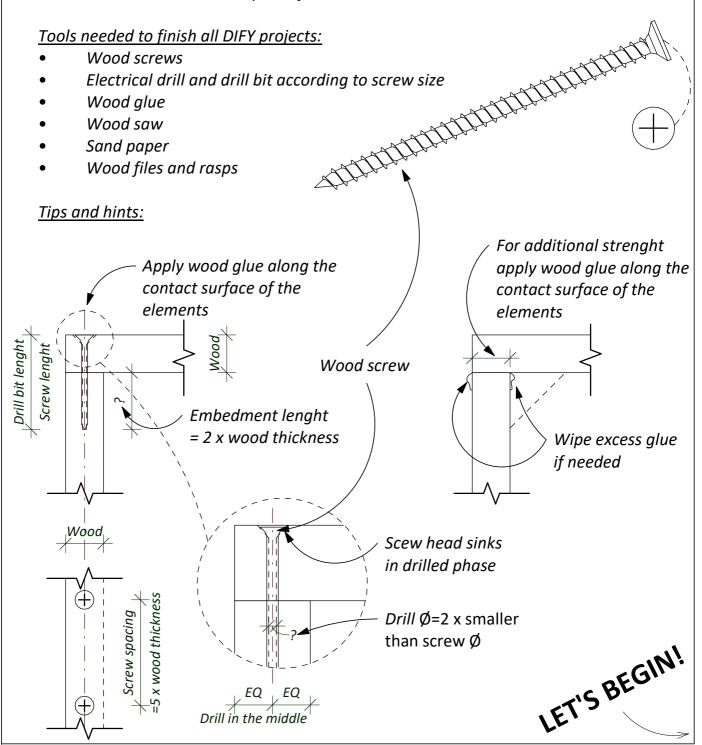

#### General notes:

- 1. Find the timber material with adequate thickness and strength
- 2. Do additional measurements if needed
- 3. Solving DIFY needs clever approach and good understanding of drawings
- 4. You can change and have to evaluate the measurements to your surroundings if needed
- 5. If measurement is shown as "?", then it needs your measuring input
- 6. Drill sufficient holes before fastening with screws
- 7. Wood glue may be enough fastening method for some projects
- 8. Hide screw heads with paint if needed