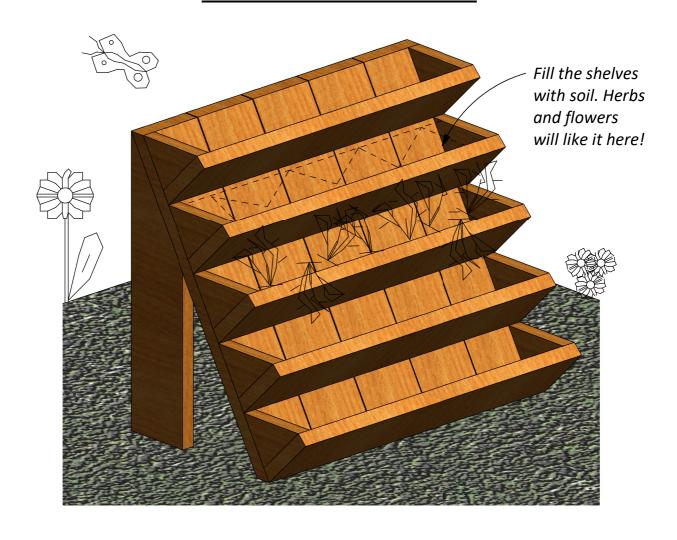

change and have to evaluate the measurements to your surroundings if needed
- 5. If measurement is shown as "?", then it needs your measuring input
- 6. Drill sufficient holes before fastening with screws
- 7. Wood glue may be enough fastening method for some projects
- 8. Hide screw heads with paint if needed



#### SOFA ARMREST TABLE "LOFTY"





# SOFA ARMREST TABLE "SMARTY" Newspapers and books like to be here Sue and sieus <u>SIDE</u> <u>TOP</u> <del>√50</del> 200 400 Glue and screw here **FRONT** 130 Using smooth wood will give best results 400







#### WALL LADDER SHELF "RELY" **SIDE** 2049 is max element lenght you need [6] Your biggest fish <del>picture here</del> Screws Glue 👸 **FRONT** I am wall, find me **TOP** -229 Regular wood will be enough



#### PLANT RACK "PLANTY"







### WELL DONE!

Feel free to contact our customer support with any questions at <a href="WeCare@SafeAt.eu">WeCare@SafeAt.eu</a>.

We hope that you enjoyed the ebook. Also follow us on our website and on social media! Share your experience and DIFY projects with #safeatsafety