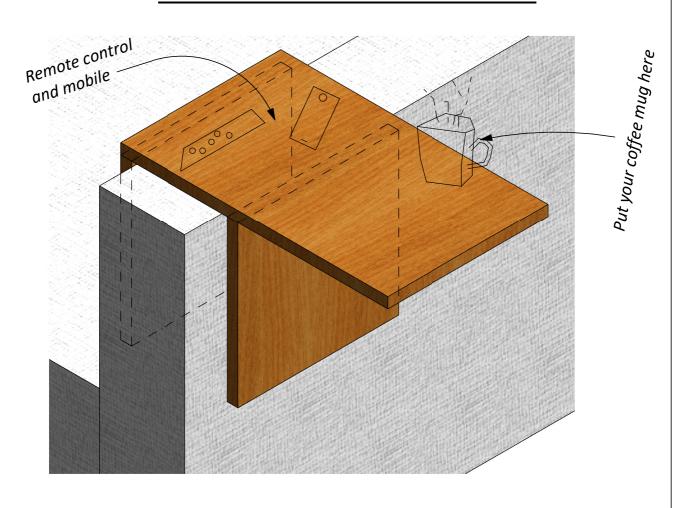

r, and is offered solely as a possible suggestion for use in making your own decisions.

Best regards, SAFEAT™ a safety brand that brings You quality safety products!

# BASIC INSTRUCTIONS FOR ASSEMBLYING DIFY PROJECTS IN THIS EBOOK

#### General notes:

- 1. Find the timber material with adequate thickness and strength
- 2. Do additional measurements if needed
- 3. Solving DIFY needs clever approach and good understanding of drawings
- 4. You can change and have to evaluate the measurements to your surroundings if needed
- 5. If measurement is shown as "?", then it needs your measuring input
- 6. Drill sufficient holes before fastening with screws
- 7. Wood glue may be enough fastening method for some projects
- 8. Hide screw heads with paint if needed



#### SOFA ARMREST TABLE "LOFTY"





# SOFA ARMREST TABLE "SMARTY" Newspapers and books like to be here Sue and sieus <u>SIDE</u> <u>TOP</u> <del>√50</del> 200 400 Glue and screw here **FRONT** 130 Using smooth wood will give best results 400







#### WALL LADDER SHELF "RELY" **SIDE** 2049 is max element lenght you need [6] Your biggest fish <del>picture here</del> Screws Glue 👸 **FRONT** I am wall, find me **TOP** -229 Regular wood will be enough



#### PLANT RACK "PLANTY"







### WELL DONE!

Feel free to contact our customer support with any questions at <a href="WeCare@SafeAt.eu">WeCare@SafeAt.eu</a>.

We hope that you enjoyed the ebook. Also follow us on our website and on social media! Share your experience and DIFY projects with #safeatsafety