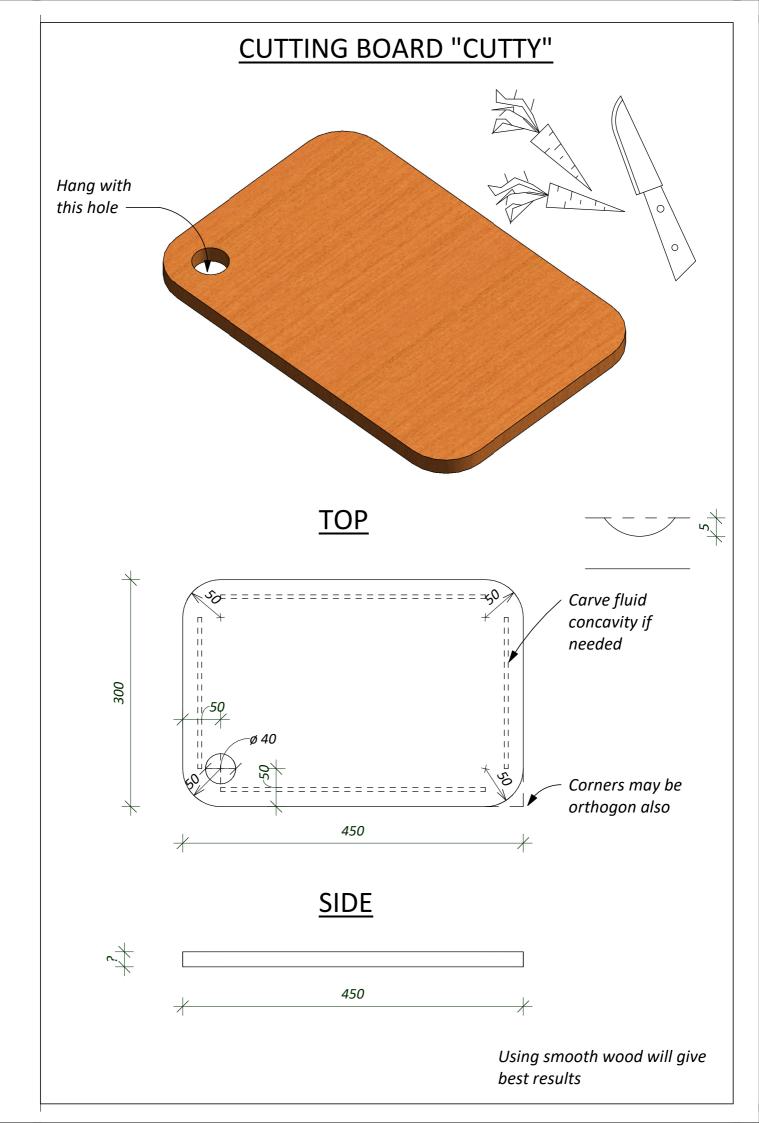

JECTS IN THIS EBOOK

#### General notes:

- 1. Find the timber material with adequate thickness and strength
- 2. Do additional measurements if needed
- 3. Solving DIFY needs clever approach and good understanding of drawings
- 4. You can change and have to evaluate the measurements to your surroundings if needed
- 5. If measurement is shown as "?", then it needs your measuring input
- 6. Drill sufficient holes before fastening with screws
- 7. Wood glue may be enough fastening method for some projects
- 8. Hide screw heads with paint if needed



#### SOFA ARMREST TABLE "LOFTY"





# SOFA ARMREST TABLE "SMARTY" Newspapers and books like to be here Sue and sieus <u>SIDE</u> <u>TOP</u> <del>√50</del> 200 400 Glue and screw here **FRONT** 130 Using smooth wood will give best results 400







#### WALL LADDER SHELF "RELY" **SIDE** 2049 is max element lenght you need [6] Your biggest fish <del>picture here</del> Screws Glue 👸 **FRONT** I am wall, find me **TOP** -229 Regular wood will be enough



#### PLANT RACK "PLANTY"







### WELL DONE!

Feel free to contact our customer support with any questions at <a href="WeCare@SafeAt.eu">WeCare@SafeAt.eu</a>.

We hope that you enjoyed the ebook. Also follow us on our website and on social media! Share your experience and DIFY projects with #safeatsafety