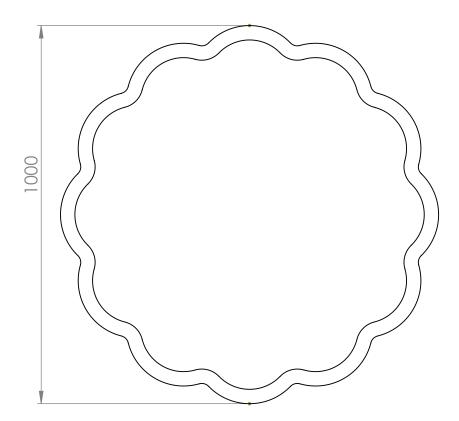

Handmade in England
Available in 6 gloss colours
Lead time 4-6 weeks

| BALINEUM                                    | The copyright for this drawing<br>belongs to Balineum<br>It must not be reproduced or<br>distributed without prior written | Flora Mirror 12 Petals |            |            |
|---------------------------------------------|----------------------------------------------------------------------------------------------------------------------------|------------------------|------------|------------|
| orders@balineum.co.uk<br>www.balineum.co.uk | consent.<br>All dimensions are in mm<br>unless otherwise stated.<br>Do not scale from this drawing.                        | 21 September 2016      | Scale 1:10 | Page1 Of 1 |