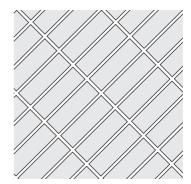

Ideal for residential projects, including interior and exterior floors, fireplaces and walls. Tiles are available in two formats - a rectangle brick slip and an external corner piece. The corner piece can be used for external corners on walls, fireplaces, bench tops, and stair risers. The brick slips can be laid in a number of traditional brick bond patterns, using grout lines from 3-10 mm depending on the pattern format. Due to the intricacy of the production, these bricks are suitable only for smaller-scale commercial projects under 150sqm.

TERRA FIRMA GLAZED BRICKS 15 of 22

SIZES Sizes are nominal. Allowable variance 1.5%

BALINEUM

TERRA FIRMA GLAZED BRICKS 16 of 22

PATTERNS

BALINEUM

PATTERNS

BALINEUM