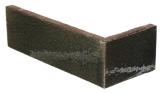

Ideal for residential projects, including interior and exterior floors, fireplaces and walls. Tiles are available in two formats - a rectangle brick slip and an external corner piece. The corner piece can be used for external corners on walls, fireplaces, bench tops, and stair risers. The brick slips can be laid in a number of traditional brick bond patterns, using grout lines from 3-10 mm depending on the pattern format. Due to the intricacy of the production, these bricks are suitable only for smaller-scale commercial projects under 150sqm.

CORNERS STAGGERED

CORNERS STACKED

GLAZED EDGE SHORT SIDE

GLAZED EDGE LONG SIDE

CORNERS & TRIMS

BALINEUM