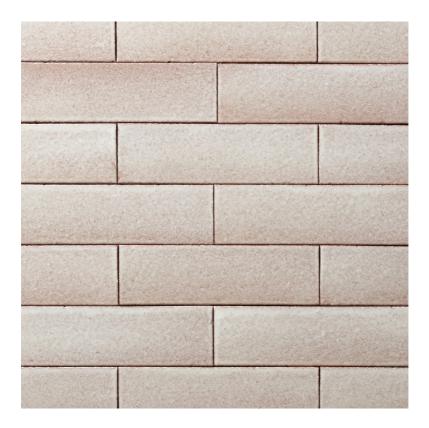

## TERRA FIRMA GLAZED BRICKS

Inspired by the work of midcentury modernist architects like Jørn Utzon, John Lautner and Craig Ellwood, this collection of glazed brick tiles boasts an earthy, organic quality that blurs the boundaries between indoor and outdoor living. Adding to their natural allure, each tile is made by hand and finished with a colour palette of neutral glazes that allows the character of the red and brown clay to show through. Our glazing technique yields a high level of colour variation that means no two tiles are exactly alike.

Ideal for residential projects, including interior and exterior floors, fireplaces and walls. Tiles are available in two formats - a rectangle brick slip and an external corner piece. The corner piece can be used for external corners on walls, fireplaces, bench tops, and stair risers. The brick slips can be laid in a number of traditional brick bond patterns, using grout lines from 3-10 mm depending on the pattern format. Due to the intricacy of the production, these bricks are suitable only for smaller-scale commercial projects under 150sqm.