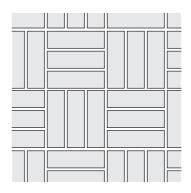

Ideal for residential projects, including interior and exterior floors, fireplaces and walls. Tiles are available in two formats - a rectangle brick slip and an external corner piece. The corner piece can be used for external corners on walls, fireplaces, bench tops, and stair risers. The brick slips can be laid in a number of traditional brick bond patterns, using grout lines from 3-10 mm depending on the pattern format. Due to the intricacy of the production, these bricks are suitable only for smaller-scale commercial projects under 150sqm.

TERRA FIRMA GLAZED BRICKS 15 of 22

SIZES Sizes are nominal. Allowable variance 1.5%

BALINEUM

TERRA FIRMA GLAZED BRICKS 16 of 22

PATTERNS

BALINEUM

PATTERNS

BALINEUM