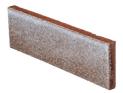

Ideal for residential projects, including interior and exterior floors, fireplaces and walls. Tiles are available in two formats - a rectangle brick slip and an external corner piece. The corner piece can be used for external corners on walls, fireplaces, bench tops, and stair risers. The brick slips can be laid in a number of traditional brick bond patterns, using grout lines from 3-10 mm depending on the pattern format. Due to the intricacy of the production, these bricks are suitable only for smaller-scale commercial projects under 150sqm.

CORNERS STAGGERED

CORNERS STACKED

GLAZED EDGE SHORT SIDE

GLAZED EDGE LONG SIDE

CORNERS & TRIMS

BALINEUM