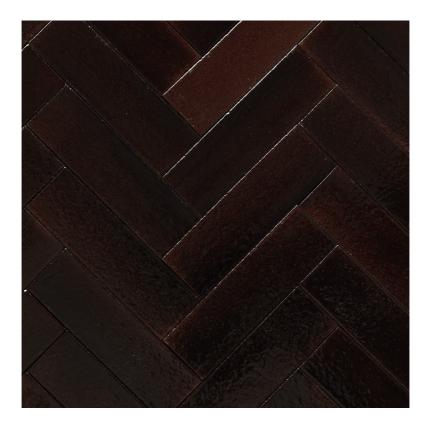

## TERRA FIRMA GLAZED BRICKS

Inspired by the work of midcentury modernist architects like Jørn Utzon, John Lautner and Craig Ellwood, this collection of glazed brick tiles boasts an earthy, organic quality that blurs the boundaries between indoor and outdoor living. Adding to their natural allure, each tile is made by hand and finished with a colour palette of neutral glazes that allows the character of the red and brown clay to show through. Our glazing technique yields a high level of colour variation that means no two tiles are exactly alike.

Ideal for residential projects, including interior and exterior floors, fireplaces and walls. Tiles are available in two formats - a rectangle brick slip and an external corner piece. The corner piece can be used for external corners on walls, fireplaces, bench tops, and stair risers. The brick slips can be laid in a number of traditional brick bond patterns, using grout lines from 3-10 mm depending on the pattern format. Due to the intricacy of the production, these bricks are suitable only for smaller-scale commercial projects under 150sqm.

TERRA FIRMA GLAZED BRICKS 7 of 22

COLOUR: HUSK

BALINEUM

TERRA FIRMA GLAZED BRICKS 8 of 22

COLOUR: SHALE

BALINEUM

TERRA FIRMA GLAZED BRICKS 9 of 22

COLOUR: TAR