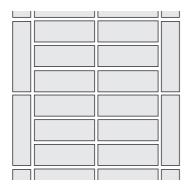

Ideal for residential projects, including interior and exterior floors, fireplaces and walls. Tiles are available in two formats - a rectangle brick slip and an external corner piece. The corner piece can be used for external corners on walls, fireplaces, bench tops, and stair risers. The brick slips can be laid in a number of traditional brick bond patterns, using grout lines from 3-10 mm depending on the pattern format. Due to the intricacy of the production, these bricks are suitable only for smaller-scale commercial projects under 150sqm.

TERRA FIRMA GLAZED BRICKS 15 of 22

SIZES Sizes are nominal. Allowable variance 1.5%

BALINEUM

TERRA FIRMA GLAZED BRICKS 16 of 22

PATTERNS

BALINEUM

PATTERNS

BALINEUM