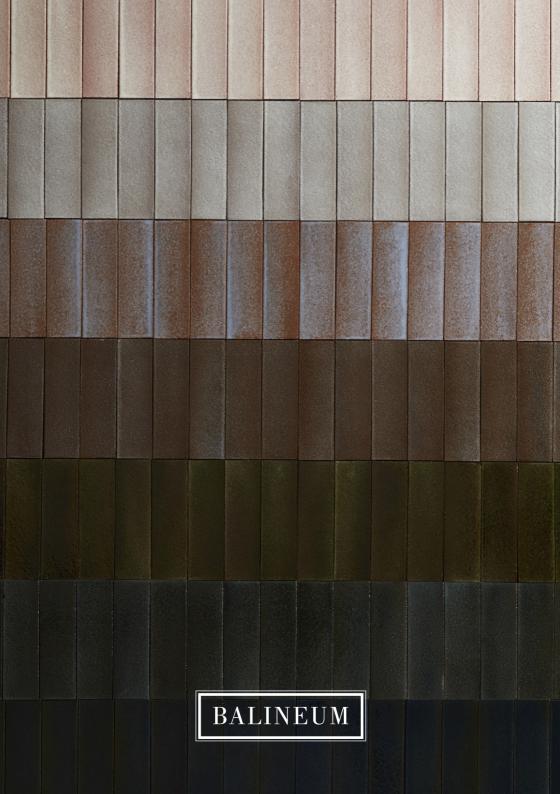

GLAZE COLOURS

BALINEUM

TERRA FIRMA GLAZED BRICKS 5 of 22

COLOUR: CHALK

BALINEUM

TERRA FIRMA GLAZED BRICKS 6 of 22

COLOUR: BONE

BALINEUM

TERRA FIRMA GLAZED BRICKS 7 of 22

COLOUR: HUSK

BALINEUM

TERRA FIRMA GLAZED BRICKS 8 of 22

COLOUR: SHALE

BALINEUM

TERRA FIRMA GLAZED BRICKS 9 of 22

COLOUR: TAR

BALINEUM

TERRA FIRMA GLAZED BRICKS 10 of 22

COLOUR: MOSS

BALINEUM

TERRA FIRMA GLAZED BRICKS 11 of 22

COLOUR: LICHEN

BALINEUM

TERRA FIRMA GLAZED BRICKS 12 of 22

COLOUR: RUST

BALINEUM

TERRA FIRMA GLAZED BRICKS 13 of 22

COLOUR: STORM

BALINEUM

TERRA FIRMA GLAZED BRICKS 14 of 22

COLOUR: ZINC

BALINEUM