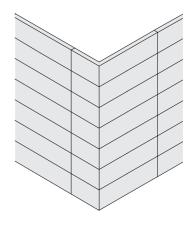

Ideal for residential projects, including interior and exterior floors, fireplaces and walls. Tiles are available in two formats - a rectangle brick slip and an external corner piece. The corner piece can be used for external corners on walls, fireplaces, bench tops, and stair risers. The brick slips can be laid in a number of traditional brick bond patterns, using grout lines from 3-10 mm depending on the pattern format. Due to the intricacy of the production, these bricks are suitable only for smaller-scale commercial projects under 150sqm.

CORNERS STAGGERED

CORNERS STACKED

GLAZED EDGE SHORT SIDE

GLAZED EDGE LONG SIDE

CORNERS & TRIMS

BALINEUM