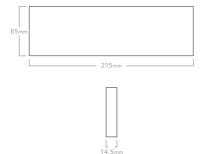

TERRA FIRMA GLAZED BRICKS 15 of 22

SIZES Sizes are nominal. Allowable variance 1.5%

BALINEUM

TERRA FIRMA GLAZED BRICKS 16 of 22

PATTERNS

BALINEUM

PATTERNS

BALINEUM