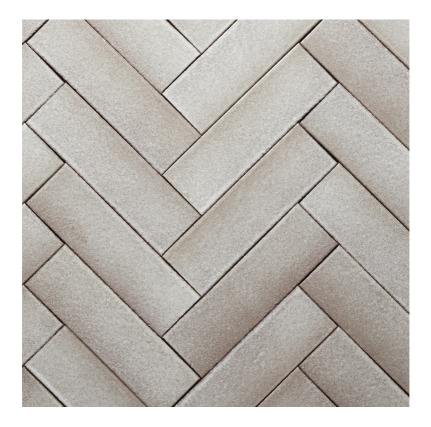

Ideal for residential projects, including interior and exterior floors, fireplaces and walls. Tiles are available in two formats - a rectangle brick slip and an external corner piece. The corner piece can be used for external corners on walls, fireplaces, bench tops, and stair risers. The brick slips can be laid in a number of traditional brick bond patterns, using grout lines from 3-10 mm depending on the pattern format. Due to the intricacy of the production, these bricks are suitable only for smaller-scale commercial projects under 150sqm.

TERRA FIRMA GLAZED BRICKS 15 of 22

SIZES Sizes are nominal. Allowable variance 1.5%

BALINEUM

TERRA FIRMA GLAZED BRICKS 16 of 22

PATTERNS

BALINEUM

PATTERNS

BALINEUM