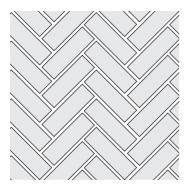

Ideal for residential projects, including interior and exterior floors, fireplaces and walls. Tiles are available in two formats - a rectangle brick slip and an external corner piece. The corner piece can be used for external corners on walls, fireplaces, bench tops, and stair risers. The brick slips can be laid in a number of traditional brick bond patterns, using grout lines from 3-10 mm depending on the pattern format. Due to the intricacy of the production, these bricks are suitable only for smaller-scale commercial projects under 150sqm.

TERRA FIRMA GLAZED BRICKS 15 of 22

SIZES Sizes are nominal. Allowable variance 1.5%

BALINEUM

TERRA FIRMA GLAZED BRICKS 16 of 22

PATTERNS

BALINEUM

PATTERNS

BALINEUM