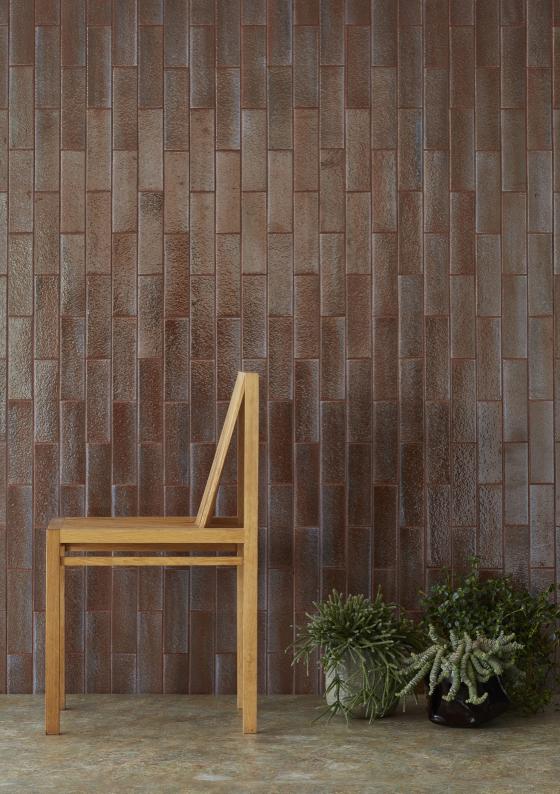

## TERRA FIRMA GLAZED BRICKS

Inspired by the work of midcentury modernist architects like Jørn Utzon, John Lautner and Craig Ellwood, this collection of glazed brick tiles boasts an earthy, organic quality that blurs the boundaries between indoor and outdoor living. Adding to their natural allure, each tile is made by hand and finished with a colour palette of neutral glazes that allows the character of the red and brown clay to show through. Our glazing technique yields a high level of colour variation that means no two tiles are exactly alike.

Ideal for residential projects, including interior and exterior floors, fireplaces and walls. Tiles are available in two formats - a rectangle brick slip and an external corner piece. The corner piece can be used for external corners on walls, fireplaces, bench tops, and stair risers. The brick slips can be laid in a number of traditional brick bond patterns, using grout lines from 3-10 mm depending on the pattern format. Due to the intricacy of the production, these bricks are suitable only for smaller-scale commercial projects under 150sqm.