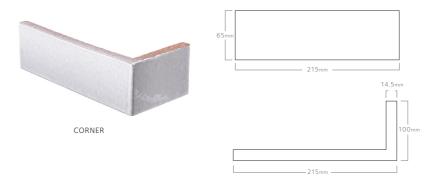

Ideal for residential projects, including interior and exterior floors, fireplaces and walls. Tiles are available in two formats - a rectangle brick slip and an external corner piece. The corner piece can be used for external corners on walls, fireplaces, bench tops, and stair risers. The brick slips can be laid in a number of traditional brick bond patterns, using grout lines from 3-10 mm depending on the pattern format. Due to the intricacy of the production, these bricks are suitable only for smaller-scale commercial projects under 150sqm.

TERRA FIRMA GLAZED BRICKS 15 of 22

SIZES Sizes are nominal. Allowable variance 1.5%

BALINEUM

TERRA FIRMA GLAZED BRICKS 16 of 22

PATTERNS

BALINEUM

PATTERNS

BALINEUM