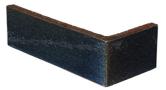

Ideal for residential projects, including interior and exterior floors, fireplaces and walls. Tiles are available in two formats - a rectangle brick slip and an external corner piece. The corner piece can be used for external corners on walls, fireplaces, bench tops, and stair risers. The brick slips can be laid in a number of traditional brick bond patterns, using grout lines from 3-10 mm depending on the pattern format. Due to the intricacy of the production, these bricks are suitable only for smaller-scale commercial projects under 150sqm.

CORNERS STAGGERED

CORNERS STACKED

GLAZED EDGE SHORT SIDE

GLAZED EDGE LONG SIDE

CORNERS & TRIMS

BALINEUM