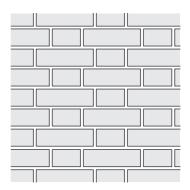

Ideal for residential projects, including interior and exterior floors, fireplaces and walls. Tiles are available in two formats - a rectangle brick slip and an external corner piece. The corner piece can be used for external corners on walls, fireplaces, bench tops, and stair risers. The brick slips can be laid in a number of traditional brick bond patterns, using grout lines from 3-10 mm depending on the pattern format. Due to the intricacy of the production, these bricks are suitable only for smaller-scale commercial projects under 150sqm.

TERRA FIRMA GLAZED BRICKS 15 of 22

SIZES Sizes are nominal. Allowable variance 1.5%

BALINEUM

TERRA FIRMA GLAZED BRICKS 16 of 22

PATTERNS

BALINEUM

PATTERNS

BALINEUM