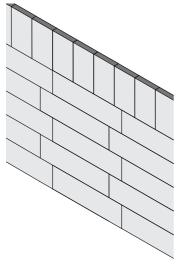

Ideal for residential projects, including interior and exterior floors, fireplaces and walls. Tiles are available in two formats - a rectangle brick slip and an external corner piece. The corner piece can be used for external corners on walls, fireplaces, bench tops, and stair risers. The brick slips can be laid in a number of traditional brick bond patterns, using grout lines from 3-10 mm depending on the pattern format. Due to the intricacy of the production, these bricks are suitable only for smaller-scale commercial projects under 150sqm.

TERRA FIRMA GLAZED BRICKS 15 of 22

SIZES Sizes are nominal. Allowable variance 1.5%

BALINEUM

TERRA FIRMA GLAZED BRICKS 16 of 22

PATTERNS

BALINEUM

PATTERNS

BALINEUM