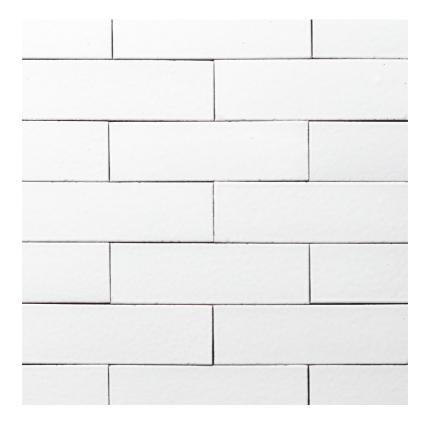

Ideal for residential projects, including interior and exterior floors, fireplaces and walls. Tiles are available in two formats - a rectangle brick slip and an external corner piece. The corner piece can be used for external corners on walls, fireplaces, bench tops, and stair risers. The brick slips can be laid in a number of traditional brick bond patterns, using grout lines from 3-10 mm depending on the pattern format. Due to the intricacy of the production, these bricks are suitable only for smaller-scale commercial projects under 150sqm.

TERRA FIRMA GLAZED BRICKS 15 of 22

SIZES Sizes are nominal. Allowable variance 1.5%

BALINEUM

TERRA FIRMA GLAZED BRICKS 16 of 22

PATTERNS

BALINEUM

PATTERNS

BALINEUM