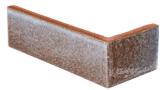

Ideal for residential projects, including interior and exterior floors, fireplaces and walls. Tiles are available in two formats - a rectangle brick slip and an external corner piece. The corner piece can be used for external corners on walls, fireplaces, bench tops, and stair risers. The brick slips can be laid in a number of traditional brick bond patterns, using grout lines from 3-10 mm depending on the pattern format. Due to the intricacy of the production, these bricks are suitable only for smaller-scale commercial projects under 150sqm.

CORNERS STAGGERED

CORNERS STACKED

GLAZED EDGE SHORT SIDE

GLAZED EDGE LONG SIDE

CORNERS & TRIMS

BALINEUM