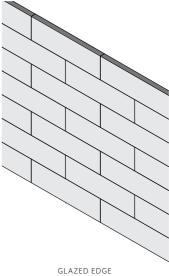

CORNERS STAGGERED

CORNERS STACKED

GLAZED EDGE SHORT SIDE

GLAZED EDGE LONG SIDE

CORNERS & TRIMS

BALINEUM