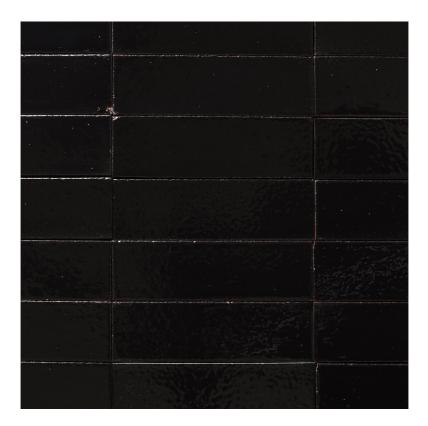

## TERRA FIRMA GLAZED BRICKS

Inspired by the work of midcentury modernist architects like Jørn Utzon, John Lautner and Craig Ellwood, this collection of glazed brick tiles boasts an earthy, organic quality that blurs the boundaries between indoor and outdoor living. Adding to their natural allure, each tile is made by hand and finished with a colour palette of neutral glazes that allows the character of the red and brown clay to show through. Our glazing technique yields a high level of colour variation that means no two tiles are exactly alike.

GLAZE COLOURS

BALINEUM

TERRA FIRMA GLAZED BRICKS 5 of 22

COLOUR: CHALK

BALINEUM

TERRA FIRMA GLAZED BRICKS 6 of 22

COLOUR: BONE

BALINEUM

BALINEUM

TERRA FIRMA GLAZED BRICKS 10 of 22

COLOUR: MOSS

BALINEUM

TERRA FIRMA GLAZED BRICKS 11 of 22

COLOUR: LICHEN

BALINEUM

TERRA FIRMA GLAZED BRICKS 12 of 22