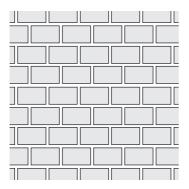

Ideal for residential projects, including interior and exterior floors, fireplaces and walls. Tiles are available in two formats - a rectangle brick slip and an external corner piece. The corner piece can be used for external corners on walls, fireplaces, bench tops, and stair risers. The brick slips can be laid in a number of traditional brick bond patterns, using grout lines from 3-10 mm depending on the pattern format. Due to the intricacy of the production, these bricks are suitable only for smaller-scale commercial projects under 150sqm.

TERRA FIRMA GLAZED BRICKS 15 of 22

SIZES Sizes are nominal. Allowable variance 1.5%

BALINEUM

TERRA FIRMA GLAZED BRICKS 16 of 22

PATTERNS

BALINEUM

PATTERNS

BALINEUM