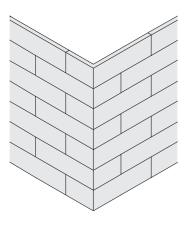

Ideal for residential projects, including interior and exterior floors, fireplaces and walls. Tiles are available in two formats - a rectangle brick slip and an external corner piece. The corner piece can be used for external corners on walls, fireplaces, bench tops, and stair risers. The brick slips can be laid in a number of traditional brick bond patterns, using grout lines from 3-10 mm depending on the pattern format. Due to the intricacy of the production, these bricks are suitable only for smaller-scale commercial projects under 150sqm.

CORNERS STAGGERED

CORNERS STACKED

GLAZED EDGE SHORT SIDE

GLAZED EDGE LONG SIDE

CORNERS & TRIMS

BALINEUM