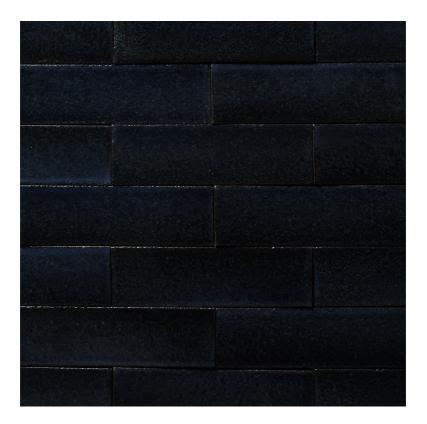

## TERRA FIRMA GLAZED BRICKS

Inspired by the work of midcentury modernist architects like Jørn Utzon, John Lautner and Craig Ellwood, this collection of glazed brick tiles boasts an earthy, organic quality that blurs the boundaries between indoor and outdoor living. Adding to their natural allure, each tile is made by hand and finished with a colour palette of neutral glazes that allows the character of the red and brown clay to show through. Our glazing technique yields a high level of colour variation that means no two tiles are exactly alike.

TERRA FIRMA GLAZED BRICKS 7 of 22

COLOUR: HUSK

BALINEUM

TERRA FIRMA GLAZED BRICKS 8 of 22

COLOUR: SHALE

BALINEUM

TERRA FIRMA GLAZED BRICKS 9 of 22

COLOUR: TAR