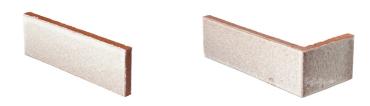

Ideal for residential projects, including interior and exterior floors, fireplaces and walls. Tiles are available in two formats - a rectangle brick slip and an external corner piece. The corner piece can be used for external corners on walls, fireplaces, bench tops, and stair risers. The brick slips can be laid in a number of traditional brick bond patterns, using grout lines from 3-10 mm depending on the pattern format. Due to the intricacy of the production, these bricks are suitable only for smaller-scale commercial projects under 150sqm.

GLAZE COLOURS

BALINEUM

TERRA FIRMA GLAZED BRICKS 5 of 22

COLOUR: CHALK

BALINEUM

TERRA FIRMA GLAZED BRICKS 6 of 22

COLOUR: BONE

BALINEUM