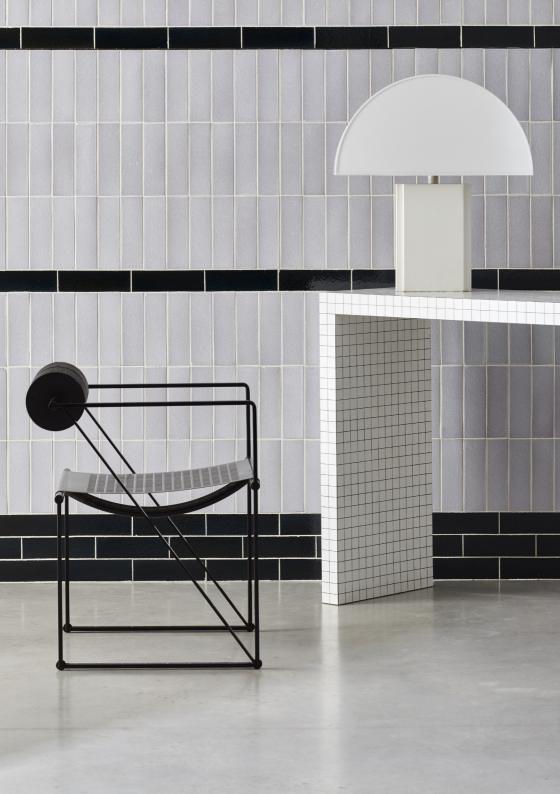

Ideal for residential projects, including interior and exterior floors, fireplaces and walls. Tiles are available in two formats - a rectangle brick slip and an external corner piece. The corner piece can be used for external corners on walls, fireplaces, bench tops, and stair risers. The brick slips can be laid in a number of traditional brick bond patterns, using grout lines from 3-10 mm depending on the pattern format. Due to the intricacy of the production, these bricks are suitable only for smaller-scale commercial projects under 150sqm.

INTERIOR ROOMS

BATHROOM WET-ROOM

FLOORS

OUTDOOR

FIREPLACE

SWIMMING POOLS

KITCHEN SPLASHBACKS

COMMERCIAL FLOORS