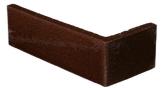

Ideal for residential projects, including interior and exterior floors, fireplaces and walls. Tiles are available in two formats - a rectangle brick slip and an external corner piece. The corner piece can be used for external corners on walls, fireplaces, bench tops, and stair risers. The brick slips can be laid in a number of traditional brick bond patterns, using grout lines from 3-10 mm depending on the pattern format. Due to the intricacy of the production, these bricks are suitable only for smaller-scale commercial projects under 150sqm.

CORNERS STAGGERED

CORNERS STACKED

GLAZED EDGE SHORT SIDE

GLAZED EDGE LONG SIDE

CORNERS & TRIMS

BALINEUM