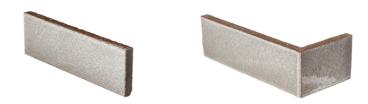

Ideal for residential projects, including interior and exterior floors, fireplaces and walls. Tiles are available in two formats - a rectangle brick slip and an external corner piece. The corner piece can be used for external corners on walls, fireplaces, bench tops, and stair risers. The brick slips can be laid in a number of traditional brick bond patterns, using grout lines from 3-10 mm depending on the pattern format. Due to the intricacy of the production, these bricks are suitable only for smaller-scale commercial projects under 150sqm.

TERRA FIRMA GLAZED BRICKS 15 of 22

SIZES Sizes are nominal. Allowable variance 1.5%

BALINEUM

TERRA FIRMA GLAZED BRICKS 16 of 22

PATTERNS

BALINEUM

PATTERNS

BALINEUM

CORNERS STAGGERED

CORNERS STACKED

GLAZED EDGE SHORT SIDE

GLAZED EDGE LONG SIDE

CORNERS & TRIMS

BALINEUM