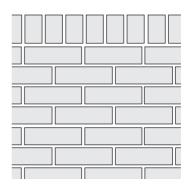

Ideal for residential projects, including interior and exterior floors, fireplaces and walls. Tiles are available in two formats - a rectangle brick slip and an external corner piece. The corner piece can be used for external corners on walls, fireplaces, bench tops, and stair risers. The brick slips can be laid in a number of traditional brick bond patterns, using grout lines from 3-10 mm depending on the pattern format. Due to the intricacy of the production, these bricks are suitable only for smaller-scale commercial projects under 150sqm.

TERRA FIRMA GLAZED BRICKS 15 of 22

SIZES Sizes are nominal. Allowable variance 1.5%

BALINEUM

TERRA FIRMA GLAZED BRICKS 16 of 22

PATTERNS

BALINEUM

PATTERNS

BALINEUM