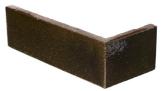

Ideal for residential projects, including interior and exterior floors, fireplaces and walls. Tiles are available in two formats - a rectangle brick slip and an external corner piece. The corner piece can be used for external corners on walls, fireplaces, bench tops, and stair risers. The brick slips can be laid in a number of traditional brick bond patterns, using grout lines from 3-10 mm depending on the pattern format. Due to the intricacy of the production, these bricks are suitable only for smaller-scale commercial projects under 150sqm.

CORNERS STAGGERED

CORNERS STACKED

GLAZED EDGE SHORT SIDE

GLAZED EDGE LONG SIDE

CORNERS & TRIMS

BALINEUM