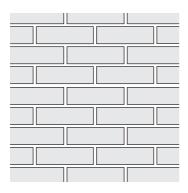

Ideal for residential projects, including interior and exterior floors, fireplaces and walls. Tiles are available in two formats - a rectangle brick slip and an external corner piece. The corner piece can be used for external corners on walls, fireplaces, bench tops, and stair risers. The brick slips can be laid in a number of traditional brick bond patterns, using grout lines from 3-10 mm depending on the pattern format. Due to the intricacy of the production, these bricks are suitable only for smaller-scale commercial projects under 150sqm.