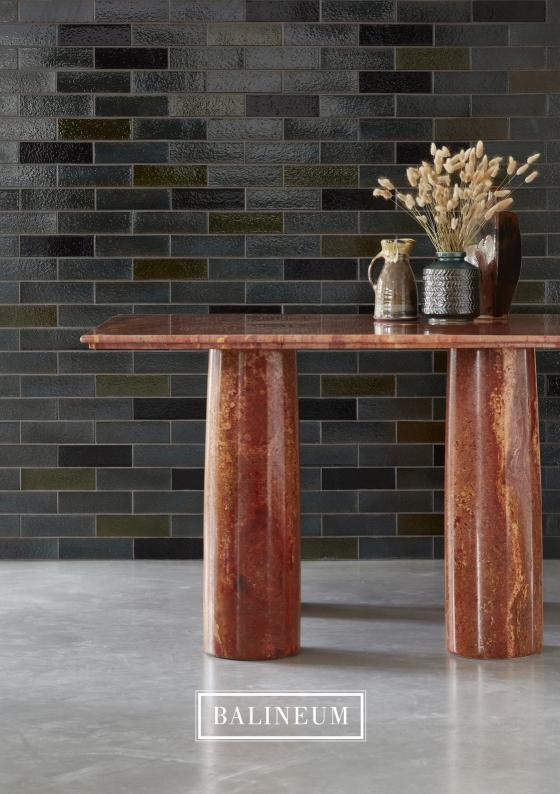

## TERRA FIRMA GLAZED BRICKS

Inspired by the work of midcentury modernist architects like Jørn Utzon, John Lautner and Craig Ellwood, this collection of glazed brick tiles boasts an earthy, organic quality that blurs the boundaries between indoor and outdoor living. Adding to their natural allure, each tile is made by hand and finished with a colour palette of neutral glazes that allows the character of the red and brown clay to show through. Our glazing technique yields a high level of colour variation that means no two tiles are exactly alike.

Ideal for residential projects, including interior and exterior floors, fireplaces and walls. Tiles are available in two formats - a rectangle brick slip and an external corner piece. The corner piece can be used for external corners on walls, fireplaces, bench tops, and stair risers. The brick slips can be laid in a number of traditional brick bond patterns, using grout lines from 3-10 mm depending on the pattern format. Due to the intricacy of the production, these bricks are suitable only for smaller-scale commercial projects under 150sqm.

INTERIOR ROOMS

BATHROOM WET-ROOM

FLOORS

OUTDOOR

FIREPLACE

SWIMMING POOLS

KITCHEN SPLASHBACKS

COMMERCIAL FLOORS