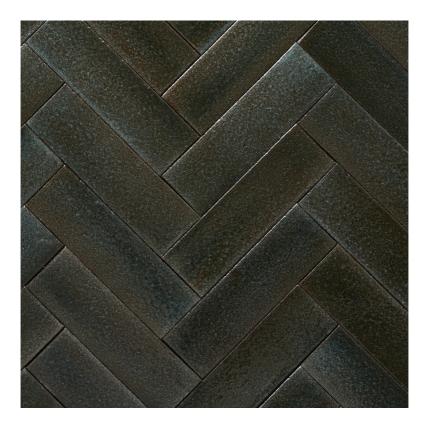

## TERRA FIRMA GLAZED BRICKS

Inspired by the work of midcentury modernist architects like Jørn Utzon, John Lautner and Craig Ellwood, this collection of glazed brick tiles boasts an earthy, organic quality that blurs the boundaries between indoor and outdoor living. Adding to their natural allure, each tile is made by hand and finished with a colour palette of neutral glazes that allows the character of the red and brown clay to show through. Our glazing technique yields a high level of colour variation that means no two tiles are exactly alike.

Ideal for residential projects, including interior and exterior floors, fireplaces and walls. Tiles are available in two formats - a rectangle brick slip and an external corner piece. The corner piece can be used for external corners on walls, fireplaces, bench tops, and stair risers. The brick slips can be laid in a number of traditional brick bond patterns, using grout lines from 3-10 mm depending on the pattern format. Due to the intricacy of the production, these bricks are suitable only for smaller-scale commercial projects under 150sqm.