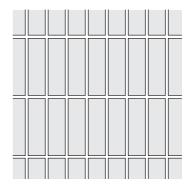

Ideal for residential projects, including interior and exterior floors, fireplaces and walls. Tiles are available in two formats - a rectangle brick slip and an external corner piece. The corner piece can be used for external corners on walls, fireplaces, bench tops, and stair risers. The brick slips can be laid in a number of traditional brick bond patterns, using grout lines from 3-10 mm depending on the pattern format. Due to the intricacy of the production, these bricks are suitable only for smaller-scale commercial projects under 150sqm.

TERRA FIRMA GLAZED BRICKS 15 of 22

SIZES Sizes are nominal. Allowable variance 1.5%

BALINEUM

TERRA FIRMA GLAZED BRICKS 16 of 22

PATTERNS

BALINEUM

PATTERNS

BALINEUM