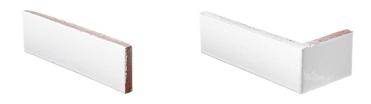

Ideal for residential projects, including interior and exterior floors, fireplaces and walls. Tiles are available in two formats - a rectangle brick slip and an external corner piece. The corner piece can be used for external corners on walls, fireplaces, bench tops, and stair risers. The brick slips can be laid in a number of traditional brick bond patterns, using grout lines from 3-10 mm depending on the pattern format. Due to the intricacy of the production, these bricks are suitable only for smaller-scale commercial projects under 150sqm.

GLAZE COLOURS

BALINEUM

TERRA FIRMA GLAZED BRICKS 5 of 22

COLOUR: CHALK

BALINEUM

TERRA FIRMA GLAZED BRICKS 6 of 22

COLOUR: BONE

BALINEUM