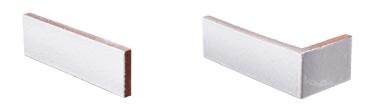

Ideal for residential projects, including interior and exterior floors, fireplaces and walls. Tiles are available in two formats - a rectangle brick slip and an external corner piece. The corner piece can be used for external corners on walls, fireplaces, bench tops, and stair risers. The brick slips can be laid in a number of traditional brick bond patterns, using grout lines from 3-10 mm depending on the pattern format. Due to the intricacy of the production, these bricks are suitable only for smaller-scale commercial projects under 150sqm.

GLAZE COLOURS

BALINEUM

TERRA FIRMA GLAZED BRICKS 5 of 22

COLOUR: CHALK

BALINEUM

TERRA FIRMA GLAZED BRICKS 6 of 22

COLOUR: BONE

BALINEUM