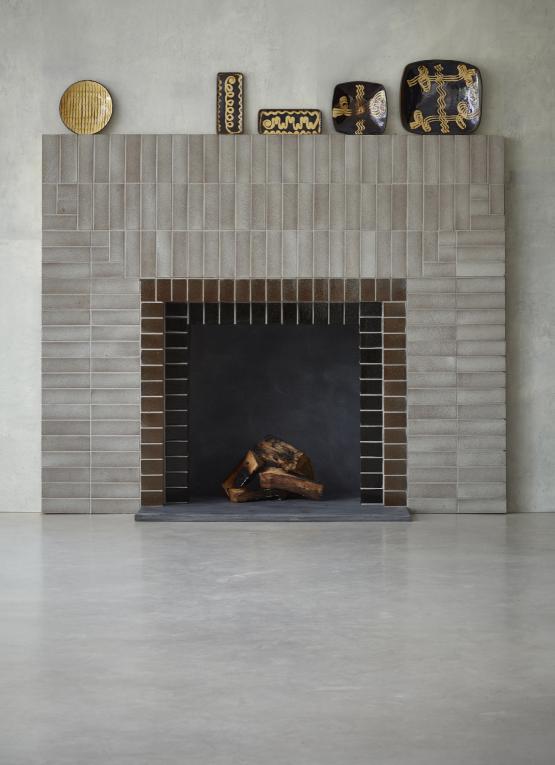

## TERRA FIRMA GLAZED BRICKS

Inspired by the work of midcentury modernist architects like Jørn Utzon, John Lautner and Craig Ellwood, this collection of glazed brick tiles boasts an earthy, organic quality that blurs the boundaries between indoor and outdoor living. Adding to their natural allure, each tile is made by hand and finished with a colour palette of neutral glazes that allows the character of the red and brown clay to show through. Our glazing technique yields a high level of colour variation that means no two tiles are exactly alike.

Ideal for residential projects, including interior and exterior floors, fireplaces and walls. Tiles are available in two formats - a rectangle brick slip and an external corner piece. The corner piece can be used for external corners on walls, fireplaces, bench tops, and stair risers. The brick slips can be laid in a number of traditional brick bond patterns, using grout lines from 3-10 mm depending on the pattern format. Due to the intricacy of the production, these bricks are suitable only for smaller-scale commercial projects under 150sqm.

INTERIOR ROOMS

BATHROOM WET-ROOM

FLOORS

OUTDOOR

FIREPLACE

SWIMMING POOLS

KITCHEN SPLASHBACKS

COMMERCIAL FLOORS