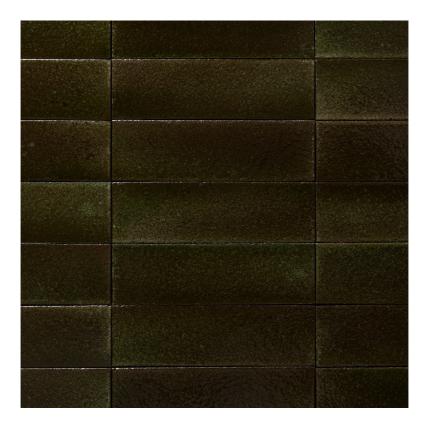

## TERRA FIRMA GLAZED BRICKS

Inspired by the work of midcentury modernist architects like Jørn Utzon, John Lautner and Craig Ellwood, this collection of glazed brick tiles boasts an earthy, organic quality that blurs the boundaries between indoor and outdoor living. Adding to their natural allure, each tile is made by hand and finished with a colour palette of neutral glazes that allows the character of the red and brown clay to show through. Our glazing technique yields a high level of colour variation that means no two tiles are exactly alike.

Ideal for residential projects, including interior and exterior floors, fireplaces and walls. Tiles are available in two formats - a rectangle brick slip and an external corner piece. The corner piece can be used for external corners on walls, fireplaces, bench tops, and stair risers. The brick slips can be laid in a number of traditional brick bond patterns, using grout lines from 3-10 mm depending on the pattern format. Due to the intricacy of the production, these bricks are suitable only for smaller-scale commercial projects under 150sqm.