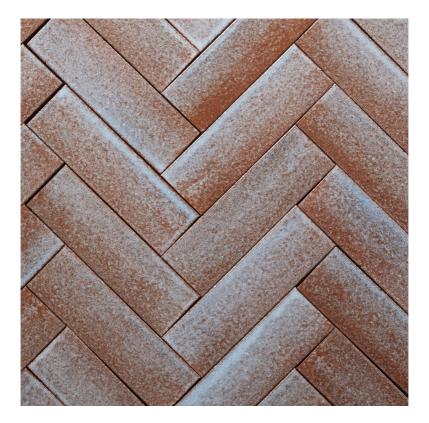

## TERRA FIRMA GLAZED BRICKS

Inspired by the work of midcentury modernist architects like Jørn Utzon, John Lautner and Craig Ellwood, this collection of glazed brick tiles boasts an earthy, organic quality that blurs the boundaries between indoor and outdoor living. Adding to their natural allure, each tile is made by hand and finished with a colour palette of neutral glazes that allows the character of the red and brown clay to show through. Our glazing technique yields a high level of colour variation that means no two tiles are exactly alike.

Ideal for residential projects, including interior and exterior floors, fireplaces and walls. Tiles are available in two formats - a rectangle brick slip and an external corner piece. The corner piece can be used for external corners on walls, fireplaces, bench tops, and stair risers. The brick slips can be laid in a number of traditional brick bond patterns, using grout lines from 3-10 mm depending on the pattern format. Due to the intricacy of the production, these bricks are suitable only for smaller-scale commercial projects under 150sqm.

COLOUR: RUST

BALINEUM

TERRA FIRMA GLAZED BRICKS 13 of 22

COLOUR: STORM

BALINEUM

TERRA FIRMA GLAZED BRICKS 14 of 22

COLOUR: ZINC

BALINEUM