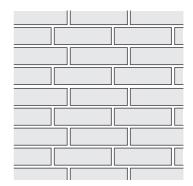

Ideal for residential projects, including interior and exterior floors, fireplaces and walls. Tiles are available in two formats - a rectangle brick slip and an external corner piece. The corner piece can be used for external corners on walls, fireplaces, bench tops, and stair risers. The brick slips can be laid in a number of traditional brick bond patterns, using grout lines from 3-10 mm depending on the pattern format. Due to the intricacy of the production, these bricks are suitable only for smaller-scale commercial projects under 150sqm.

TERRA FIRMA GLAZED BRICKS 15 of 22

SIZES Sizes are nominal. Allowable variance 1.5%

BALINEUM

TERRA FIRMA GLAZED BRICKS 16 of 22

PATTERNS

BALINEUM

PATTERNS

BALINEUM