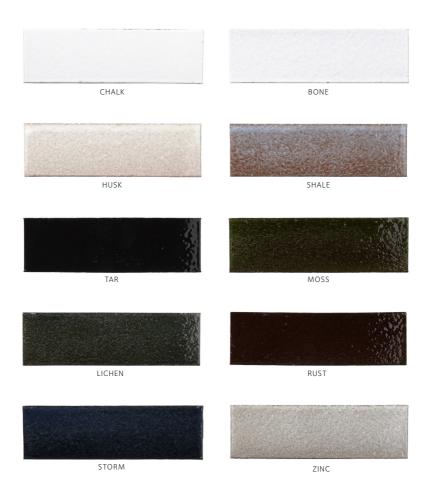

GLAZE COLOURS

BALINEUM

TERRA FIRMA GLAZED BRICKS 5 of 22

COLOUR: CHALK

BALINEUM

TERRA FIRMA GLAZED BRICKS 6 of 22

COLOUR: BONE

BALINEUM

TERRA FIRMA GLAZED BRICKS 7 of 22

COLOUR: HUSK

BALINEUM

TERRA FIRMA GLAZED BRICKS 8 of 22

COLOUR: SHALE

BALINEUM

TERRA FIRMA GLAZED BRICKS 9 of 22

COLOUR: TAR

BALINEUM

TERRA FIRMA GLAZED BRICKS 10 of 22

COLOUR: MOSS

BALINEUM

TERRA FIRMA GLAZED BRICKS 11 of 22

COLOUR: LICHEN

BALINEUM

TERRA FIRMA GLAZED BRICKS 12 of 22

COLOUR: RUST

BALINEUM

TERRA FIRMA GLAZED BRICKS 13 of 22

COLOUR: STORM

BALINEUM

TERRA FIRMA GLAZED BRICKS 14 of 22

COLOUR: ZINC

BALINEUM