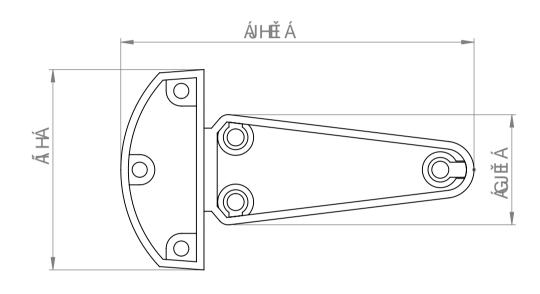

| BALINEUM<br>[¦å^¦•Oàæ¢ð]^*{È&(È\<br>,,,Èaæ¢ð]^*{È&(È\ | V@~Á&[]^¦ã*@Á{[¦Ás@ãrÁ妿;ā]*Á<br>à^ [}*•Á{[ÁÓæ‡ā]^`{È<br>@Á{`•oÁ}[oÁa^Á^]¦[å`&^åÁ{¦!Á<br>åã dãa`c°åÁjão@[`oÁj¦ā[¦Áj¦ãc^}A<br>&[}•^}dÈ<br>CE[Áåã[^}•Ajoā]}•Áad^Á§jÁ{{Á]}^+••Á<br>[o@?!jã^Ácæec^å<br>Ö[Á][oÁ&æad^Á+[{Ás@ãrÁ妿;ā]* | Pậ *       | Pậ,*^ÁGÌ€ |           |  |
|-------------------------------------------------------|-------------------------------------------------------------------------------------------------------------------------------------------------------------------------------------------------------------------------------|------------|-----------|-----------|--|
|                                                       |                                                                                                                                                                                                                               | €ÏÈEFÈ€EFJ | ÙÔŒŠÒÆKF  | ÚŒÕÒÆÁJØÆ |  |