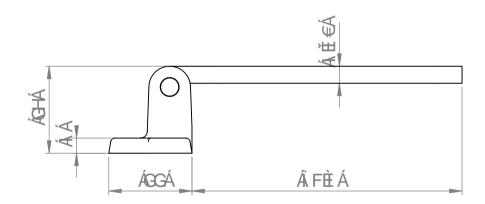

| BALINEUM<br>[¦å^¦•Oàæ¢ð]^*{È&(È\<br>,,,Èaæ¢ð]^*{È&(È\ | V@~Á&[]^¦ã*@Á{[¦Ás@ãrÁ妿;ā]*Á<br>à^ [}*•Á{[ÁÓæ‡ā]^`{È<br>@Á{`•oÁ}[oÁa^Á^]¦[å`&^åÁ{¦!Á<br>åã dãa`c°åÁjão@[`oÁj¦ā[¦Áj¦ãc^}A<br>&[}•^}dÈ<br>CE[Áåã[^}•Ajoā]}•Áad^Á§jÁ{{Á]}^+••Á<br>[o@?!jã^Ácæec^å<br>Ö[Á][oÁ&æad^Á+[{Ás@ãrÁ妿;ā]* | Pậ *       | Pậ,*^ÁGÌ€ |           |  |
|-------------------------------------------------------|-------------------------------------------------------------------------------------------------------------------------------------------------------------------------------------------------------------------------------|------------|-----------|-----------|--|
|                                                       |                                                                                                                                                                                                                               | €ÏÈEFÈ€EFJ | ÙÔŒŠÒÆKF  | ÚŒÕÒÆÁJØÆ |  |