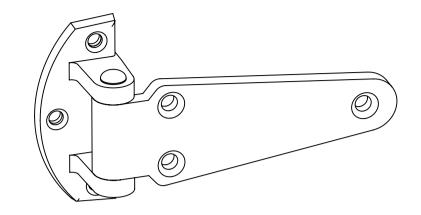

| BALINEUM<br>[¦å^¦•Oàæ¢ð]^*{È&(È\<br>,,,Èaæ¢ð]^*{È&(È\ | V@~Á&[]^¦ã*@Á{[¦Ás@ãrÁ妿;ā]*Á<br>à^ [}*•Á{[ÁÓæ‡ā]^`{È<br>@Á{`•oÁ}[oÁa^Á^]¦[å`&^åÁ{¦!Á<br>åã dãa`c°åÁjão@[`oÁj¦ā[¦Áj¦ãc^}A<br>&[}•^}dÈ<br>CE[Áåã[^}•Ajoā]}•Áad^Á§jÁ{{Á]}^+••Á<br>[o@?!jã^Ácæec^å<br>Ö[Á][oÁ&æad^Á+[{Ás@ãrÁ妿;ā]* | Pậ *       | Pậ,*^ÁGÌ€ |           |  |
|-------------------------------------------------------|-------------------------------------------------------------------------------------------------------------------------------------------------------------------------------------------------------------------------------|------------|-----------|-----------|--|
|                                                       |                                                                                                                                                                                                                               | €ÏÈEFÈ€EFJ | ÙÔŒŠÒÆKF  | ÚŒÕÒÆÁJØÆ |  |