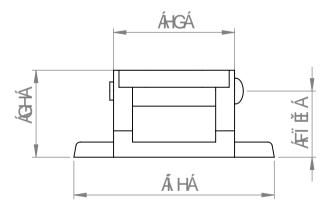

| BALINEUM<br>[¦å^¦•Oàæ¢ð]^*{È&(È\<br>,,,Èaæ¢ð]^*{È&(È\ | V@~Á&[]^¦ã*@Á{[¦Ás@ãrÁ妿;ā]*Á<br>à^ [}*•Á{[ÁÓæ‡ā]^`{È<br>@Á{`•oÁ}[oÁa^Á^]¦[å`&^åÁ{¦!Á<br>åã dãa`c°åÁjão@[`oÁj¦ā[¦Áj¦ãc^}A<br>&[}•^}dÈ<br>CE[Áåã[^}•Ajoā]}•Áad^Á§jÁ{{Á]}^+••Á<br>[o@?!jã^Ácæec^å<br>Ö[Á][oÁ&æad^Á+[{Ás@ãrÁ妿;ā]* | Pậ *       | Pậ,*^ÁGÌ€ |           |  |
|-------------------------------------------------------|-------------------------------------------------------------------------------------------------------------------------------------------------------------------------------------------------------------------------------|------------|-----------|-----------|--|
|                                                       |                                                                                                                                                                                                                               | €ÏÈEFÈ€EFJ | ÙÔŒŠÒÆKF  | ÚŒÕÒÆÁJØÆ |  |