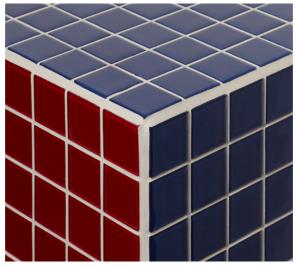

### CORNERS

BALINEUM

GLASS TILES 34 of 39

MITRED CORNER 10cm Square (F01) - Pale Blue (224)

DEEP GROUT LINE CORNER 5cm Mosaic (F29) - Royal Blue (221), Red (251)

CORNERS

BALINEUM

GLASS TILES 35 of 39