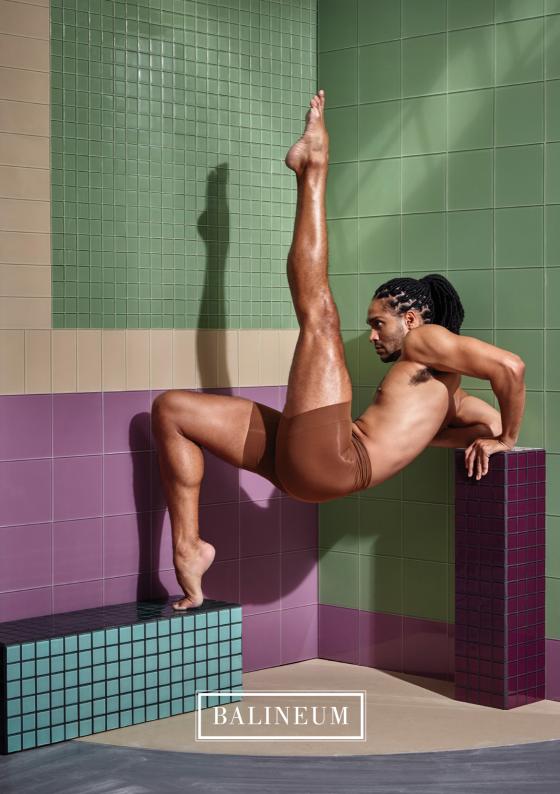

## CONTEMPORARY GLASS TILES

This thoroughly modern collection of glass tiles is characterised by the clean, crisp lines of a machine cut edge and the luminous way colour filters through the material. It's a look that was first inspired by two of David Hockney's California paintings from the 1960s—'A Bigger Splash' and 'Man in Shower in Beverly Hills'—with their colour palettes and architectural motifs serving as initial reference points. From there we became enthralled with the grid-like compositions of the modernist bathrooms of the 1980s and 1990s and the endless possibilities glass tiles could create.

There are 25 colours available to choose from, in both gloss and matte options. The colour is sprayed on one side to a uniform finish for consistency across batches. The translucency of the glass gives each piece a depth, which balances the flatness of shape and solidness of colour. Use one finish entirely or mix and match gloss and matte tiles to create subtle tonal variations.

Within this catalogue you will find 10 sizes on offer across three shapes: squares, rectangles and a single triangle. Note, the mosaic and liner tiles are only available in gloss due to their small size. Please see suitability recommendations below. As glass tiles will be slippery on floors, we only recommend using the mosaic for this application as the abundance of grout will help with grip.