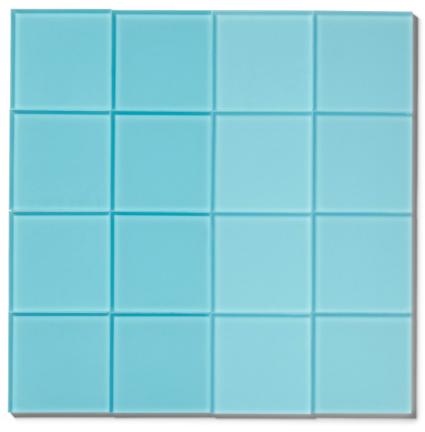

# BALINEUM

COLOUR: PALE OLIVE (6021)

GLOSS

COLOUR: EMERALD (211)

GLOSS

COLOUR: RACING GREEN (6005)

GLOSS

MATTE