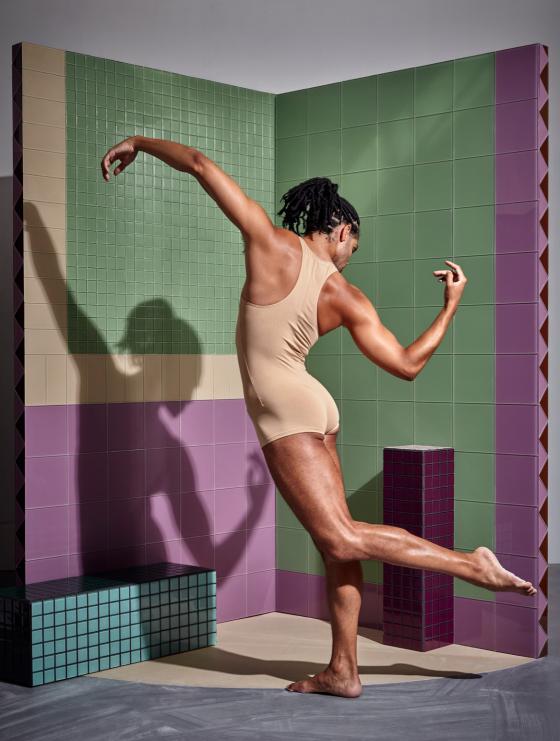

## CONTEMPORARY GLASS TILES

This thoroughly modern collection of glass tiles is characterised by the clean, crisp lines of a machine cut edge and the luminous way colour filters through the material. It's a look that was first inspired by two of David Hockney's California paintings from the 1960s—'A Bigger Splash' and 'Man in Shower in Beverly Hills'—with their colour palettes and architectural motifs serving as initial reference points. From there we became enthralled with the grid-like compositions of the modernist bathrooms of the 1980s and 1990s and the endless possibilities glass tiles could create.

There are 25 colours available to choose from, in both gloss and matte options. The colour is sprayed on one side to a uniform finish for consistency across batches. The translucency of the glass gives each piece a depth, which balances the flatness of shape and solidness of colour. Use one finish entirely or mix and match gloss and matte tiles to create subtle tonal variations.

Within this catalogue you will find 10 sizes on offer across three shapes: squares, rectangles and a single triangle. Note, the mosaic and liner tiles are only available in gloss due to their small size. Please see suitability recommendations below. As glass tiles will be slippery on floors, we only recommend using the mosaic for this application as the abundance of grout will help with grip.