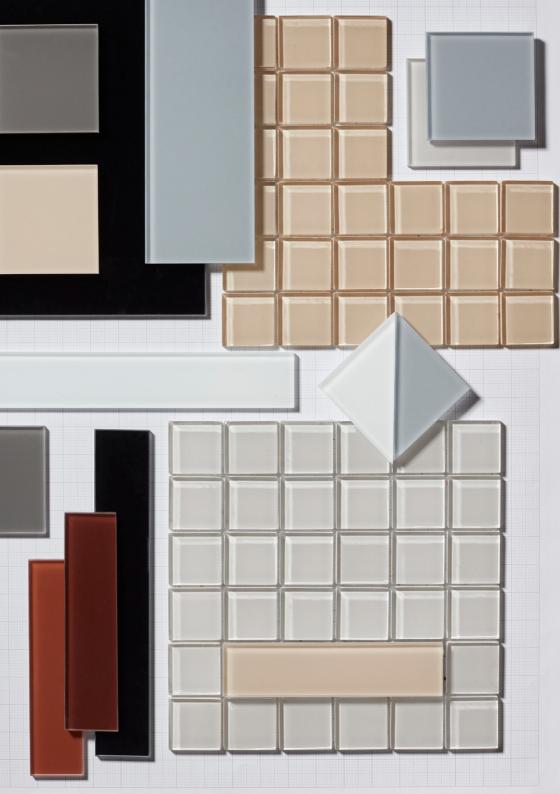

5cm Mosaic (F29), 30cm Square (F07)

10cm Square (F01), 20cm Square (F04)

5 x 30cm (F05), Liner (F30)

PATTERN SUGGESTIONS

30cm Square (F07), 10cm Triangle (F28)

10cm Square (F01), 20cm Square (F04), 10 x 20cm (F03)

5 x 20cm (F02), 10 x 20cm (F03)

GLASS TILES 36 of 39