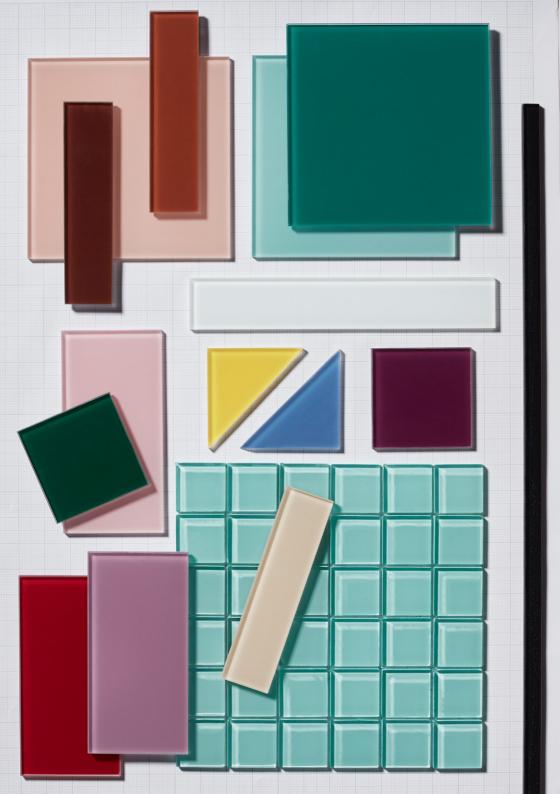

5cm Mosaic (F29), 30cm Square (F07)

10cm Square (F01), 20cm Square (F04)

5 x 30cm (F05), Liner (F30)

PATTERN SUGGESTIONS

30cm Square (F07), 10cm Triangle (F28)

10cm Square (F01), 20cm Square (F04), 10 x 20cm (F03)

5 x 20cm (F02), 10 x 20cm (F03)

GLASS TILES 36 of 39