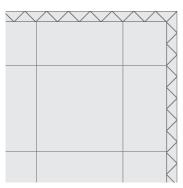

#### CORNER TILES

STANDARD CORNER

Overlapping tiles with exposed edge of glass tile.

#### MITRED CORNER

There is an upcharge per edge, per tile, for mitred edges.

Mosaic and liner cannot be mitred.

DEEP GROUT LINE CORNER

Equidistant tile spacing with deep grout lines to maintain grids. Only option for mosaic.

#### MITRED CORNER WITH TOP LAID TILE

Mitred corner with tile laid on top enables evenly distributed grids with thin grout lines

PLEASE NOTE: Alternative approaches may cause misalignment of grids by ~8mm

### CORNERS

BALINEUM

GLASS TILES 34 of 39

MITRED CORNER 10cm Square (F01) - Pale Blue (224)

DEEP GROUT LINE CORNER 5cm Mosaic (F29) - Royal Blue (221), Red (251)

CORNERS

BALINEUM

GLASS TILES 35 of 39