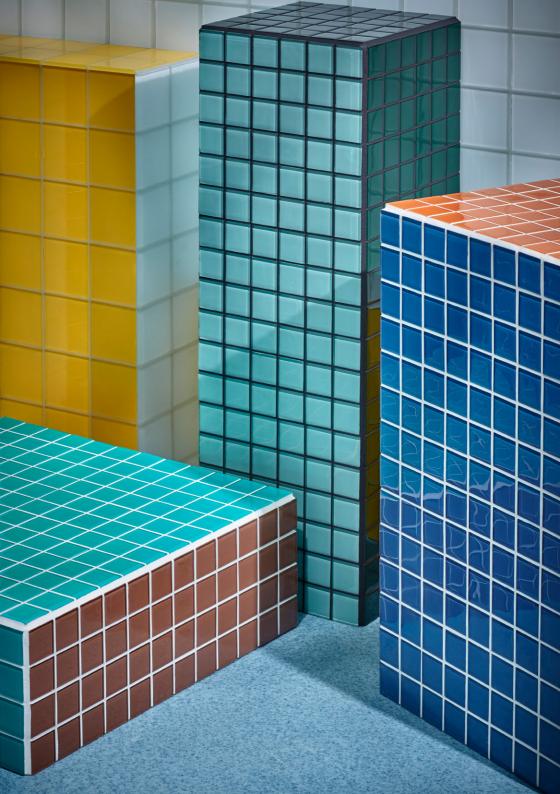

## CONTEMPORARY GLASS TILES

This thoroughly modern collection of glass tiles is characterised by the clean, crisp lines of a machine cut edge and the luminous way colour filters through the material. It's a look that was first inspired by two of David Hockney's California paintings from the 1960s—'A Bigger Splash' and 'Man in Shower in Beverly Hills'—with their colour palettes and architectural motifs serving as initial reference points. From there we became enthralled with the grid-like compositions of the modernist bathrooms of the 1980s and 1990s and the endless possibilities glass tiles could create.

There are 25 colours available to choose from, in both gloss and matte options. The colour is sprayed on one side to a uniform finish for consistency across batches. The translucency of the glass gives each piece a depth, which balances the flatness of shape and solidness of colour. Use one finish entirely or mix and match gloss and matte tiles to create subtle tonal variations.

Within this catalogue you will find 10 sizes on offer across three shapes: squares, rectangles and a single triangle. Note, the mosaic and liner tiles are only available in gloss due to their small size. Please see suitability recommendations below. As glass tiles will be slippery on floors, we only recommend using the mosaic for this application as the abundance of grout will help with grip.