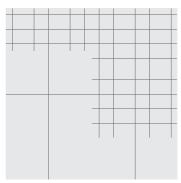

5cm Mosaic (F29), 30cm Square (F07)

10cm Square (F01), 20cm Square (F04)

5 x 30cm (F05), Liner (F30)

PATTERN SUGGESTIONS

30cm Square (F07), 10cm Triangle (F28)

10cm Square (F01), 20cm Square (F04), 10 x 20cm (F03)

5 x 20cm (F02), 10 x 20cm (F03)

GLASS TILES 36 of 39