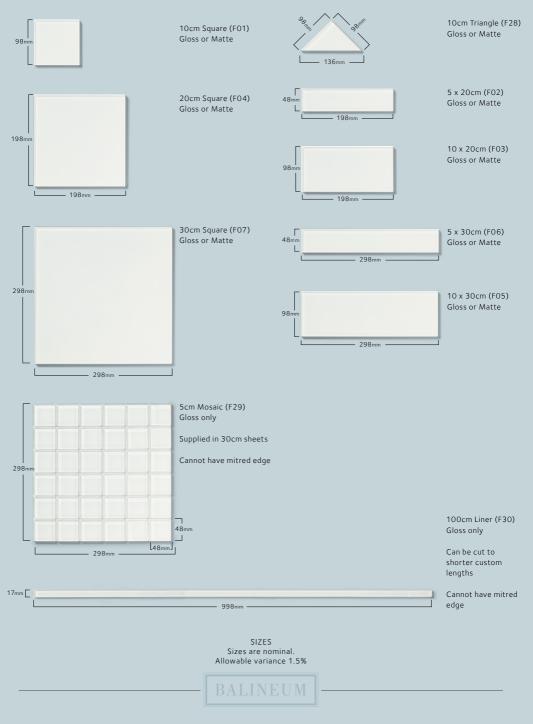

Within this catalogue you will find 10 sizes on offer across three shapes: squares, rectangles and a single triangle. Note, the mosaic and liner tiles are only available in gloss due to their small size. Please see suitability recommendations below. As glass tiles will be slippery on floors, we only recommend using the mosaic for this application as the abundance of grout will help with grip.