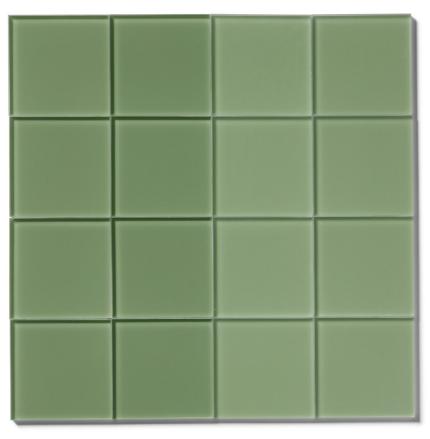

| BLACK (231) GLAZE COLOURS        |                                      |                                    |
| BALINEUM                        |                                  |                                      |                                    |
|                                 |                                  |                                      |                                    |

COLOUR: WHITE (236)

GLOSS



COLOUR: SMOKE (234)

GLOSS





MATTE

COLOUR: ASH GREY (233)

GLASS TILES 11 of 39



MATTE

COLOUR: DARK GREY (232)



MATTE

COLOUR: SAND (263)



COLOUR: PALE PINK (244)

GLOSS





MATTE

COLOUR: ROSE (243)



MATTE

COLOUR: LILAC (242)



MATTE

COLOUR: PISTACHIO (6019)

#### GLASS TILES 18 of 39

# BALINEUM

COLOUR: PALE OLIVE (6021)

GLOSS





COLOUR: EMERALD (211)

GLOSS





COLOUR: RACING GREEN (6005)

GLOSS





MATTE

COLOUR: SEAFOAM (213)

GLASS TILES 21 of 39



COLOUR: PALE BLUE (B224)

GLOSS



#### GLASS TILES 23 of 39

BALINEUM

COLOUR: SKY BLUE (223)

GLOSS



#### GLASS TILES 24 of 39

BALINEUM

COLOUR: DENIM (222)

GLOSS





COLOUR: ROYAL BLUE (221)



GLOSS

GLASS TILES 26 of 39

BALINEUM

COLOUR: LAGOON (212)



#### GLASS TILES 27 of 39

# BALINEUM

COLOUR: YELLOW (253)

GLOSS





MATTE

COLOUR: ORANGE (252)



MATTE

COLOUR: RED (251)

GLASS TILES 29 of 39



MATTE

COLOUR: CARAMEL (262)

GLASS TILES 30 of 39



COLOUR: CHOCOLATE BROWN (261)

GLOSS





COLOUR: VIOLET (241)

GLOSS





COLOUR: BLACK (231)

GLOSS



#### CORNER TILES



STANDARD CORNER

Overlapping tiles with exposed edge of glass tile.