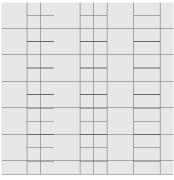

5cm Mosaic (F29), 30cm Square (F07)

10cm Square (F01), 20cm Square (F04)

5 x 30cm (F05), Liner (F30)

PATTERN SUGGESTIONS

30cm Square (F07), 10cm Triangle (F28)

10cm Square (F01), 20cm Square (F04), 10 x 20cm (F03)

5 x 20cm (F02), 10 x 20cm (F03)

GLASS TILES 36 of 39