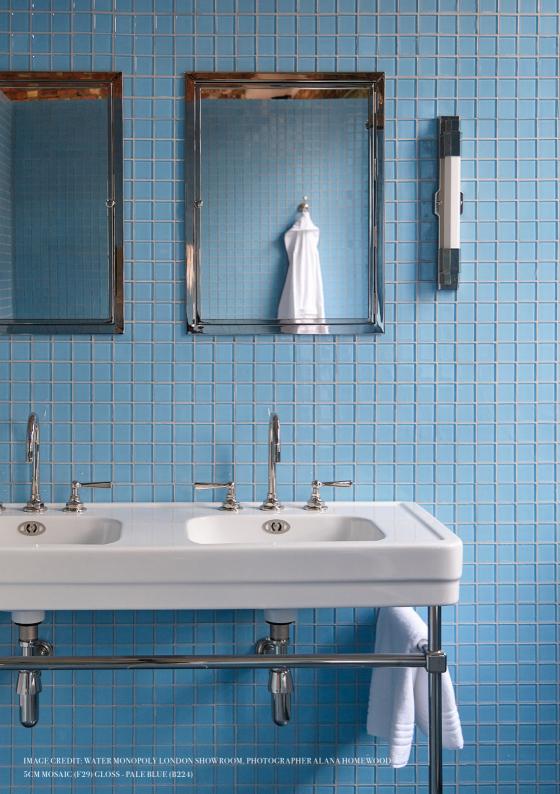

## CONTEMPORARY GLASS TILES

This thoroughly modern collection of glass tiles is characterised by the clean, crisp lines of a machine cut edge and the luminous way colour filters through the material. It's a look that was first inspired by two of David Hockney's California paintings from the 1960s—'A Bigger Splash' and 'Man in Shower in Beverly Hills'—with their colour palettes and architectural motifs serving as initial reference points. From there we became enthralled with the grid-like compositions of the modernist bathrooms of the 1980s and 1990s and the endless possibilities glass tiles could create.

There are 25 colours available to choose from, in both gloss and matte options. The colour is sprayed on one side to a uniform finish for consistency across batches. The translucency o