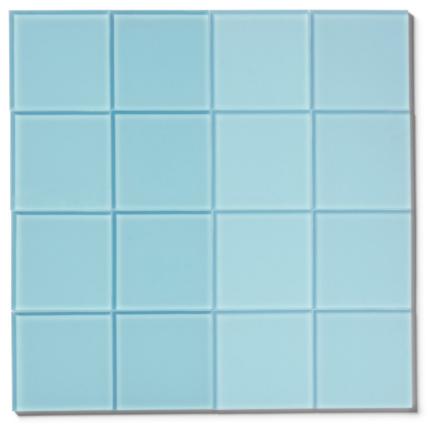

# BALINEUM

COLOUR: PALE OLIVE (6021)

GLOSS

COLOUR: EMERALD (211)

GLOSS

COLOUR: RACING GREEN (6005)

GLOSS

MATTE