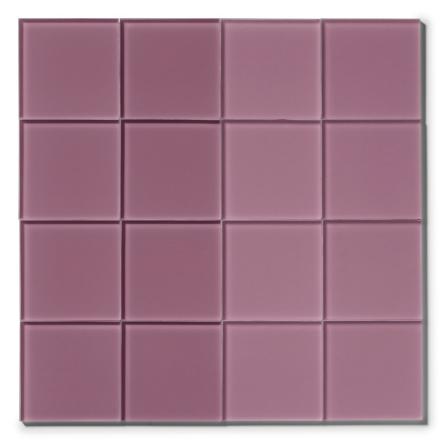

|                                  |                                      |                                    |
| DLACK (231)                     | BLACK (231) GLAZE COLOURS        |                                      |                                    |
| BALINEUM                        |                                  |                                      |                                    |
|                                 |                                  |                                      |                                    |

COLOUR: WHITE (236)

GLOSS



COLOUR: SMOKE (234)

GLOSS





MATTE

COLOUR: ASH GREY (233)

GLASS TILES 11 of 39



MATTE

COLOUR: DARK GREY (232)



MATTE

COLOUR: SAND (263)



COLOUR: PALE PINK (244)

GLOSS





MATTE

COLOUR: ROSE (243)



MATTE

COLOUR: LILAC (242)



MATTE

COLOUR: PISTACHIO (6019)

#### GLASS TILES 18 of 39

# BALINEUM

COLOUR: PALE OLIVE (6021)

GLOSS





COLOUR: EMERALD (211)

GLOSS





COLOUR: RACING GREEN (6005)

GLOSS





MATTE

COLOUR: SEAFOAM (213)

GLASS TILES 21 of 39



COLOUR: PALE BLUE (B224)

GLOSS



#### GLASS TILES 23 of 39

BALINEUM

COLOUR: SKY BLUE (223)

GLOSS



#### GLASS TILES 24 of 39

BALINEUM

COLOUR: DENIM (222)

GLOSS





COLOUR: ROYAL BLUE (221)



GLOSS

GLASS TILES 26 of 39

BALINEUM

COLOUR: LAGOON (212)



#### GLASS TILES 27 of 39

# BALINEUM

COLOUR: YELLOW (253)

GLOSS





MATTE

COLOUR: ORANGE (252)



MATTE

COLOUR: RED (251)

GLASS TILES 29 of 39



MATTE

COLOUR: CARAMEL (262)

GLASS TILES 30 of 39



COLOUR: CHOCOLATE BROWN (261)

GLOSS





COLOUR: VIOLET (