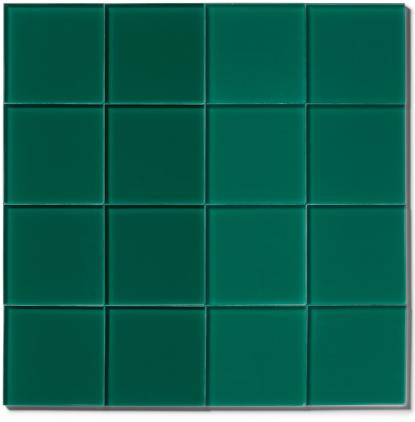

# BALINEUM

COLOUR: PALE OLIVE (6021)

GLOSS

COLOUR: EMERALD (211)

GLOSS

COLOUR: RACING GREEN (6005)

GLOSS

MATTE