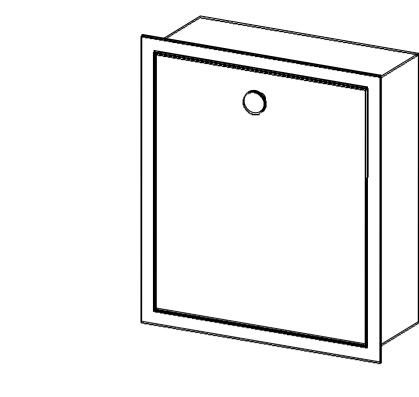

| BALINEUM                                    | The copyright for this drawing<br>belongs to Balineum.<br>It must not be reproduced or<br>distributed without prior written<br>consent.<br>All dimensions are in mm unless<br>otherwise stated<br>Do not scale from this drawing | Recessed Basket |           |             |
|---------------------------------------------|----------------------------------------------------------------------------------------------------------------------------------------------------------------------------------------------------------------------------------|-----------------|-----------|-------------|
| orders@balineum.co.uk<br>www.balineum.co.uk |                                                                                                                                                                                                                                  | 18.11.2018      | SCALE 1:3 | PAGE 1 OF 1 |