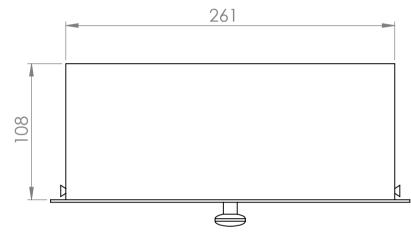

| BALINEUM                                    | The copyright for this drawing<br>belongs to Balineum.<br>It must not be reproduced or<br>distributed without prior written<br>consent.<br>All dimensions are in mm unless<br>otherwise stated<br>Do not scale from this drawing | Recessed Basket |           |             |
|---------------------------------------------|----------------------------------------------------------------------------------------------------------------------------------------------------------------------------------------------------------------------------------|-----------------|-----------|-------------|
| orders@balineum.co.uk<br>www.balineum.co.uk |                                                                                                                                                                                                                                  | 18.11.2018      | SCALE 1:3 | PAGE 1 OF 1 |