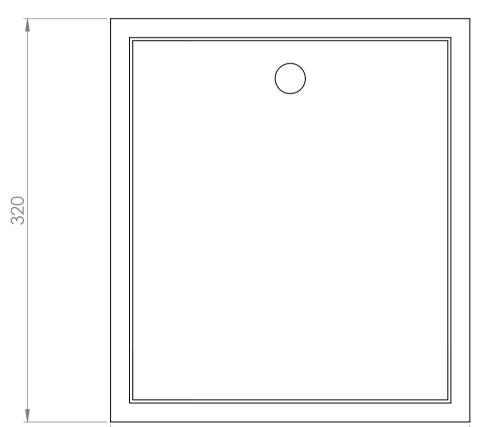

| BALINEUM                                    | The copyright for this drawing<br>belongs to Balineum.<br>It must not be reproduced or<br>distributed without prior written<br>consent.<br>All dimensions are in mm unless<br>otherwise stated<br>Do not scale from this drawing | Recessed Basket |           |             |
|---------------------------------------------|----------------------------------------------------------------------------------------------------------------------------------------------------------------------------------------------------------------------------------|-----------------|-----------|-------------|
| orders@balineum.co.uk<br>www.balineum.co.uk |                                                                                                                                                                                                                                  | 18.11.2018      | SCALE 1:3 | PAGE 1 OF 1 |