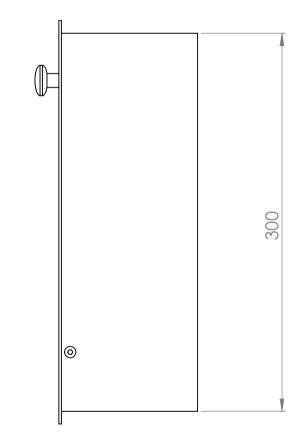

| BALINEUM                                    | The copyright for this drawing<br>belongs to Balineum.<br>It must not be reproduced or<br>distributed without prior written<br>consent.<br>All dimensions are in mm unless<br>otherwise stated<br>Do not scale from this drawing | Recessed Basket |           |             |
|---------------------------------------------|----------------------------------------------------------------------------------------------------------------------------------------------------------------------------------------------------------------------------------|-----------------|-----------|-------------|
| orders@balineum.co.uk<br>www.balineum.co.uk |                                                                                                                                                                                                                                  | 18.11.2018      | SCALE 1:3 | PAGE 1 OF 1 |