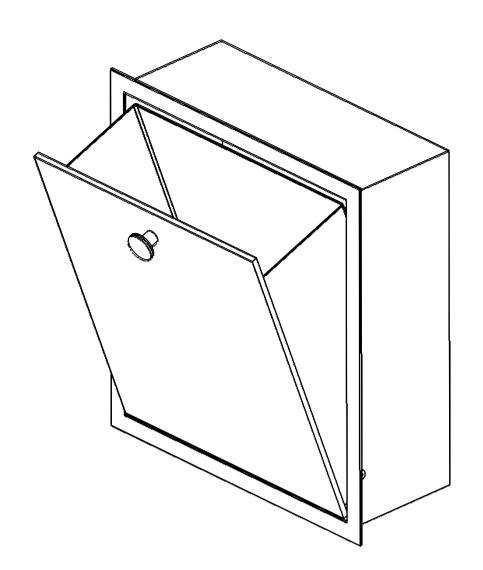

| BALINEUM                                    | The copyright for this drawing<br>belongs to Balineum.<br>It must not be reproduced or<br>distributed without prior written<br>consent.<br>All dimensions are in mm unless<br>otherwise stated<br>Do not scale from this drawing | Recessed Basket |           |             |
|---------------------------------------------|----------------------------------------------------------------------------------------------------------------------------------------------------------------------------------------------------------------------------------|-----------------|-----------|-------------|
| orders@balineum.co.uk<br>www.balineum.co.uk |                                                                                                                                                                                                                                  | 18.11.2018      | SCALE 1:3 | PAGE 1 OF 1 |