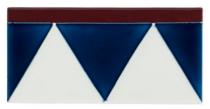

HANLEY SQUARE - Seagrass D3 - Snow & Seagrass

HANLEY SQUARE - Midnight C4 - Snow, Midnight, Pomegranate

D7 SQUARE - Stone, Wheat, Watermelon

D6 SQUARE - Translucent, Straw, Primrose, Wheat

D4A & D4B - Teapot, Ocean, Primrose, Black