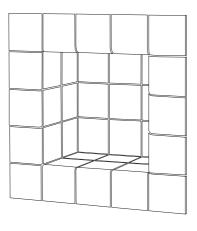

ROUNDED EDGE
A bullnosed edge can be added to most field tiles upon request

HALF ROUND TRIM

DADO TRIM

TILE TRIMS - FINISHING EDGES

GLAZED EDGE ROUNDED EDGE

PENCIL QUADRANT QUARTER ROUND

TILE TRIMS - CREATING A NICHE

TILE TRIMS - EXTERNAL CORNERS