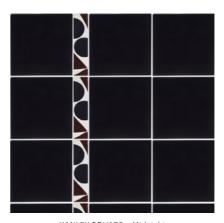

HANLEY SQUARE - Seagrass D3 - Snow & Seagrass

HANLEY SQUARE - Midnight C4 - Snow, Midnight, Pomegranate

D7 SQUARE - Stone, Wheat, Watermelon

D6 SQUARE - Translucent, Straw, Primrose, Wheat

D4A & D4B - Teapot, Ocean, Primrose, Black