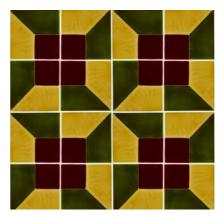

D9 SQUARE - Seagrass, Pomegranate

D10 SQUARE - Teapot, Fern, Mustard

D10 SQUARE - Teapot, Fern, Mustard

D11 SQUARE - Ocean, Teapot, Cornflower

D11 SQUARE - Claret, Watermelon, Stone

GLAZED EDGE One or two edges can be glazed upon request