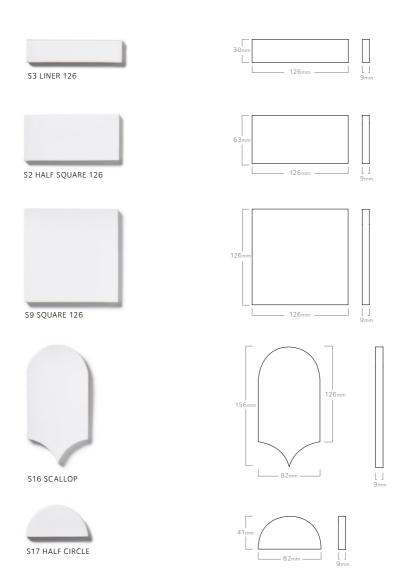

Can be mixed with our Hanley Traditional Tiles in solid colours. The same tile bases and glazes are used across both collections.

STANDARD SIZES - BASE TILES Sizes are nominal. Allowable variance 1.5%

GLAZE COLOURS