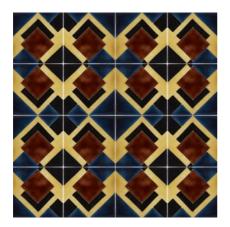

## HALF CIRCLE

S17

HANLEY SQUARE - Midnight L9 LINER - Wheat, Midnight HANLEY HALF-SQUARE - Translucent

HANLEY SQUARE - Midnight L6 - Midnight & Pomegranate

HANLEY SQUARE - Translucent L5 - Translucent & Pomegranate