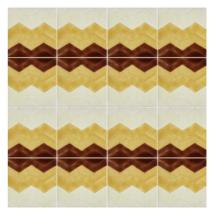

D9 SQUARE - Seagrass, Pomegranate

D10 SQUARE - Teapot, Fern, Mustard

D10 SQUARE - Teapot, Fern, Mustard

D11 SQUARE - Ocean, Teapot, Cornflower

D11 SQUARE - Claret, Watermelon, Stone

GLAZED EDGE One or two edges can be glazed upon request