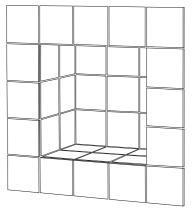

ROUNDED EDGE
A bullnosed edge can be added to most field tiles upon request

HALF ROUND TRIM

DADO TRIM

TILE TRIMS - FINISHING EDGES

GLAZED EDGE ROUNDED EDGE

PENCIL QUADRANT QUARTER ROUND

TILE TRIMS - CREATING A NICHE

TILE TRIMS - EXTERNAL CORNERS