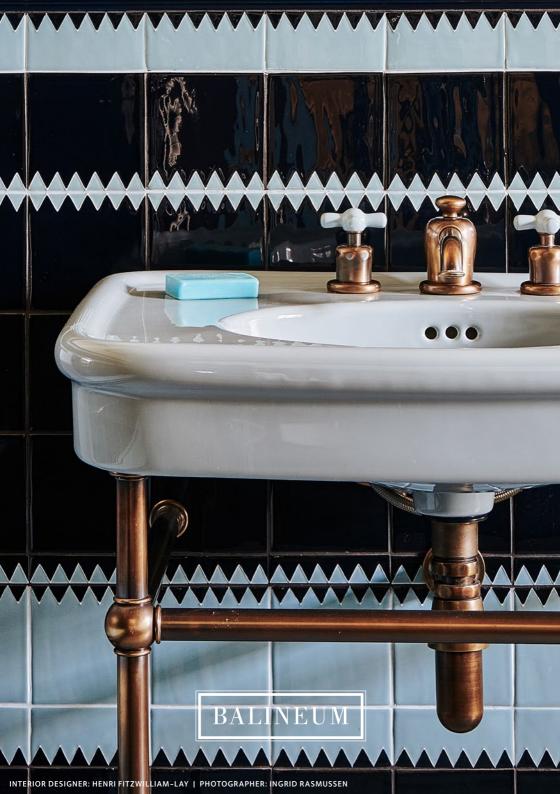

#### HANLEY TUBE LINED TILES

Crafted using a historical decoration technique, these handmade ceramic tiles are embellished with raised piping detail. Designed to correspond with our Hanley tile shapes and glazes, they can be used in a variety of manners, from a simple inlaid border to a decorative "tapestry" set within a tiled wall.

Here within is a selection of patterns and sizes that can be created in any combination of our 30 glaze colours. As each one is made by hand, you may also create your own design. We can play with scale, interpret a wallpaper or fabric motif, an architectural detail, or just about any pattern element you wish to translate onto tile.

Can be mixed with our Hanley Traditional Tiles in solid colours. The same tile bases and glazes are used across both collections.

STANDARD SIZES - BASE TILES Sizes are nominal. Allowable variance 1.5%

GLAZE COLOURS