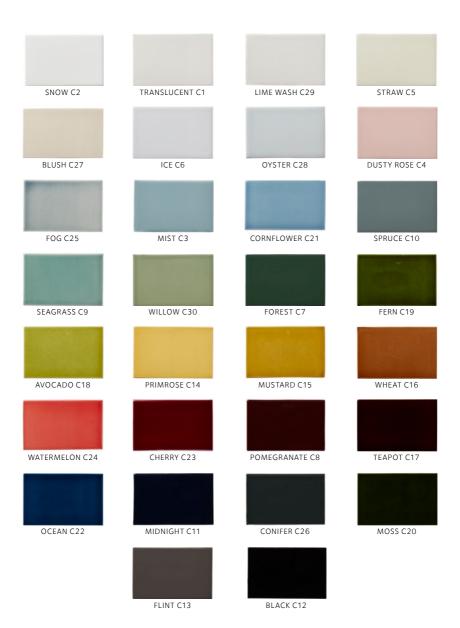

Here within is a selection of patterns and sizes that can be created in any combination of our 30 glaze colours. As each one is made by hand, you may also create your own design. We can play with scale, interpret a wallpaper or fabric motif, an architectural detail, or just about any pattern element you wish to translate onto tile.

Can be mixed with our Hanley Traditional Tiles in solid colours. The same tile bases and glazes are used across both collections.

STANDARD SIZES - BASE TILES Sizes are nominal. Allowable variance 1.5%

GLAZE COLOURS