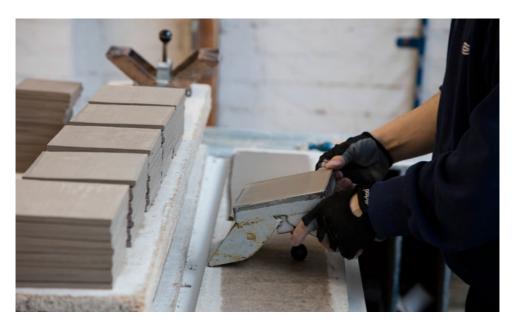

#### HANLEY TUBE LINED TILES

Crafted using a historical decoration technique, these handmade ceramic tiles are embellished with raised piping detail. Designed to correspond with our Hanley tile shapes and glazes, they can be used in a variety of manners, from a simple inlaid border to a decorative "tapestry" set within a tiled wall.

Here within is a selection of patterns and sizes that can be created in any combination of our 30 glaze colours. As each one is made by hand, you may also create your own design. We can play with scale, interpret a wallpaper or fabric motif, an architectural detail, or just about any pattern element you wish to translate onto tile.