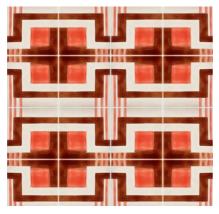

HANLEY SQUARE - Seagrass D3 - Snow & Seagrass

HANLEY SQUARE - Midnight C4 - Snow, Midnight, Pomegranate

D7 SQUARE - Stone, Wheat, Watermelon

D6 SQUARE - Translucent, Straw, Primrose, Wheat

D4A & D4B - Teapot, Ocean, Primrose, Black