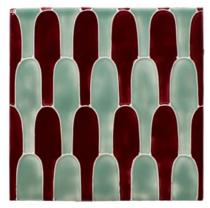

E















L8 HALF SQUARE





L8 SQUARE



L9 LINER





L9 HALF SQUARE





L9 SQUARE







L10 SQUARE





L12 HALF SQUARE



L12 SQUARE











L13 HALF SQUARE



#### LINES 14



L14 HALF SQUARE







L15 LINER

## LINES 16















#### L17 SQUARE

## LINES 18







L19 SQUARE

## LINES 20





L20 SQUARE





L21 SQUARE

#### **CURVES 1**





C1 LINER

## CURVES 2





C2 LINER

## **CURVES 3**









C3 HALF SQUARE



#### **CURVES 4**





C4 LINER

**CURVES 5** 





C5 HALF SQUARE

#### CURVES 6





C6 HALF SQUARE



D1A HALF SQUARE





D1B HALF SQUARE





D1 SQUARE







D2 HALF SQUARE

## DECORATIVE 3







## **DECORATIVE 13**





















D5 SQUARE

## DECORATIVE 6











D7A SQUARE





D7B SQUARE

## DECORATIVE 8A









D8B SQUARE





D9 SQUARE

## DECORATIVE 10











D11 SQUARE

## DECORATIVE 12











D14 SQUARE

## DECORATIVE 15











D16 SQUARE

## SCALLOP 1





## SCALLOP 2





## SCALLOP 3





## TEARDROP SCALLOP





## HALF CIRCLE





S17



HANLEY SQUARE - Midnight L9 LINER - Wheat, Midnight HANLEY HALF-SQUARE - Translucent



HANLEY SQUARE - Midnight L6 - Midnight & Pomegranate



HANLEY SQUARE - Translucent L5 - Translucent & Pomegranate



HANLEY SQUARE - Seagrass D3 - Snow & Seagrass



HANLEY SQUARE - Midnight C4 - Snow, Midnight, Pomegranate



D7 SQUARE - Stone, Wheat, Watermelon



D6 SQUARE - Translucent, Straw, Primrose, Wheat



D4A & D4B - Teapot, Ocean, Primrose, Black



D9 SQUARE - Seagrass, Pomegranate



D10 SQUARE - Teapot, Fern, Mustard



D10 SQUARE - Teapot, Fern, Must