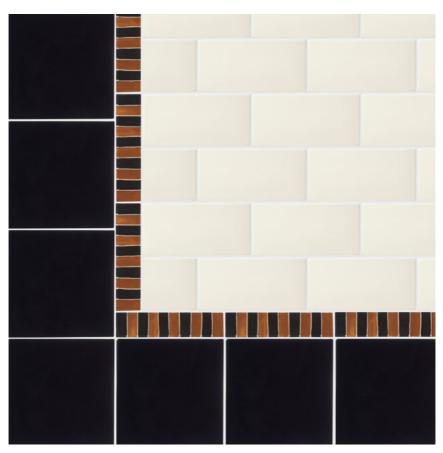

Can be mixed with our Hanley Traditional Tiles in solid colours. The same tile bases and glazes are used across both collections.

STANDARD SIZES - BASE TILES Sizes are nominal. Allowable variance 1.5%

GLAZE COLOURS