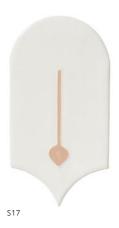

## HALF CIRCLE

S17

HANLEY SQUARE - Midnight L9 LINER - Wheat, Midnight HANLEY HALF-SQUARE - Translucent

HANLEY SQUARE - Midnight L6 - Midnight & Pomegranate

HANLEY SQUARE - Translucent L5 - Translucent & Pomegranate