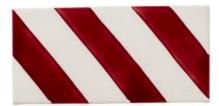

HANLEY SQUARE - Seagrass D3 - Snow & Seagrass

HANLEY SQUARE - Midnight C4 - Snow, Midnight, Pomegranate

D7 SQUARE - Stone, Wheat, Watermelon

D6 SQUARE - Translucent, Straw, Primrose, Wheat

D4A & D4B - Teapot, Ocean, Primrose, Black