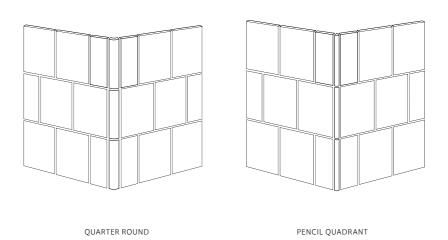

ROUNDED EDGE
A bullnosed edge can be added to most field tiles upon request

HALF ROUND TRIM

DADO TRIM

TILE TRIMS - FINISHING EDGES

GLAZED EDGE ROUNDED EDGE

PENCIL QUADRANT QUARTER ROUND

TILE TRIMS - CREATING A NICHE