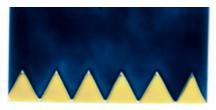

## HALF CIRCLE

S17

HANLEY SQUARE - Midnight L9 LINER - Wheat, Midnight HANLEY HALF-SQUARE - Translucent

HANLEY SQUARE - Midnight L6 - Midnight & Pomegranate

HANLEY SQUARE - Translucent L5 - Translucent & Pomegranate