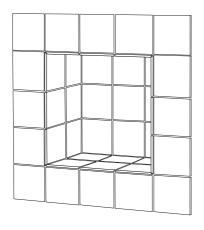

ROUNDED EDGE
A bullnosed edge can be added to most field tiles upon request

HALF ROUND TRIM

DADO TRIM

TILE TRIMS - FINISHING EDGES

GLAZED EDGE ROUNDED EDGE

PENCIL QUADRANT QUARTER ROUND

TILE TRIMS - CREATING A NICHE

TILE TRIMS - EXTERNAL CORNERS