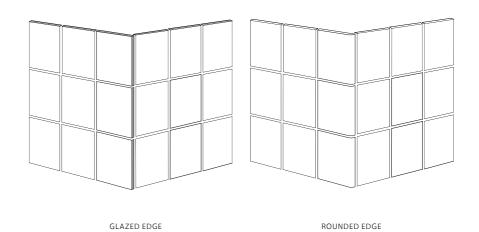

D9 SQUARE - Seagrass, Pomegranate

D10 SQUARE - Teapot, Fern, Mustard

D10 SQUARE - Teapot, Fern, Mustard

D11 SQUARE - Ocean, Teapot, Cornflower

D11 SQUARE - Claret, Watermelon, Stone

GLAZED EDGE One or two edges can be glazed upon request

ROUNDED EDGE
A bullnosed edge can be added to most field tiles upon request

HALF ROUND TRIM

DADO TRIM

TILE TRIMS - FINISHING EDGES

GLAZED EDGE ROUNDED EDGE

PENCIL QUADRANT QUARTER ROUND

TILE TRIMS - CREATING A NICHE