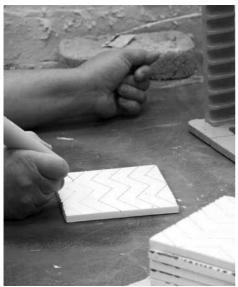

#### HANLEY TUBE LINED TILES

Crafted using a historical decoration technique, these handmade ceramic tiles are embellished with raised piping detail. Designed to correspond with our Hanley tile shapes and glazes, they can be used in a variety of manners, from a simple inlaid border to a decorative "tapestry" set within a tiled wall.

Here within is a selection of patterns and sizes that can be created in any combination of our 30 glaze colours. As each one is made by hand, you may also create your own design. We can play with scale, interpret a wallpaper or fabric motif, an architectural detail, or just about any pattern element you wish to translate onto tile.