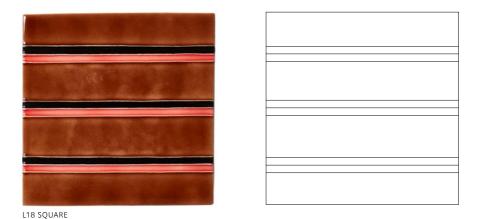

ROOM WET-ROOM



OUTDOOR



SWIMMING POOLS



COMMERCIAL FLOORS











Can be mixed with our Hanley Traditional Tiles in solid colours. The same tile bases and glazes are used across both collections.

STANDARD SIZES - BASE TILES Sizes are nominal. Allowable variance 1.5%





GLAZE COLOURS



L1 LINER





L1 HALF SQUARE





L1 SQUARE





L2 LINER





L2 HALF SQUARE





L2 SQUARE







L3 LINER

LINES 4





L4 LINER

LINES 5





L5 LINER

LINES 6





L6 HALF SQUARE





L7 LINER





L7 HALF SQUARE















L8 HALF SQUARE





L8 SQUARE



L9 LINER





L9 HALF SQUARE





L9 SQUARE







L10 SQUARE





L12 HALF SQUARE



L12 SQUARE











L13 HALF SQUARE



#### LINES 14



L14 HALF SQUARE







L15 LINER

## LINES 16















#### L17 SQUARE

## LINES 18







L19 SQUARE

## LINES 20





L20 SQUARE





L21 SQUARE

#### **CURVES 1**





C1 LINER

## CURVES 2





C2 LINER

## **CURVES 3**









C3 HALF SQUARE



#### **CURVES 4**





C4 LINER

**CURVES 5** 





C5 HALF SQUARE

#### CURVES 6





C6 HALF SQUARE



D1A HALF SQUARE





D1B HALF SQUARE





D1 SQUARE







D2 HALF SQUARE

## DECORATIVE 3







## **DECORATIVE 13**





















D5 SQUARE

## DECORATIVE 6











D7A SQUARE





D7B SQUARE

## DECORATIVE 8A









D8B SQUARE





D9 SQUARE

## DECORATIVE 10











D11 SQUARE

## DECORATIVE 12











D14 SQUARE

## DECORATIVE 15











D16 SQUARE

## SCALLOP 1





## SCALLOP 2





## SCALLOP 3





## TEARDROP SCALLOP





## HALF CIRCLE





S17



HANLEY SQUARE - Midnight L9 LINER - Wheat, M