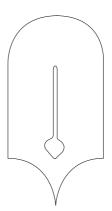

## HALF CIRCLE

S17

HANLEY SQUARE - Midnight L9 LINER - Wheat, Midnight HANLEY HALF-SQUARE - Translucent

HANLEY SQUARE - Midnight L6 - Midnight & Pomegranate

HANLEY SQUARE - Translucent L5 - Translucent & Pomegranate