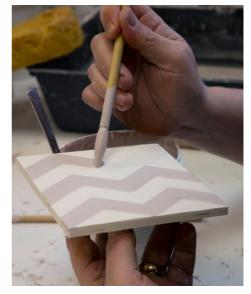

#### HANLEY TUBE LINED TILES

Crafted using a historical decoration technique, these handmade ceramic tiles are embellished with raised piping detail. Designed to correspond with our Hanley tile shapes and glazes, they can be used in a variety of manners, from a simple inlaid border to a decorative "tapestry" set within a tiled wall.

Here within is a selection of patterns and sizes that can be created in any combination of our 30 glaze colours. As each one is made by hand, you may also create your own design. We can play with scale, interpret a wallpaper or fabric motif, an architectural detail, or just about any pattern element you wish to translate onto tile.

Custom sizes and glaze colours also available. As with all handmade products slight shade variation will occur. Also because of the nature of the glazes used, crazing may occur. This will not affect the performance or serviceability of the tile. In fact, it adds to the unique characteristics of a handmade product.