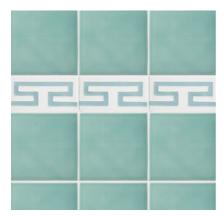

## HALF CIRCLE

S17

HANLEY SQUARE - Midnight L9 LINER - Wheat, Midnight HANLEY HALF-SQUARE - Translucent

HANLEY SQUARE - Midnight L6 - Midnight & Pomegranate

HANLEY SQUARE - Translucent L5 - Translucent & Pomegranate