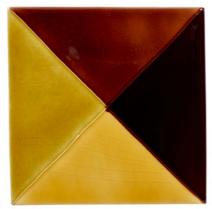

## HALF CIRCLE

S17

HANLEY SQUARE - Midnight L9 LINER - Wheat, Midnight HANLEY HALF-SQUARE - Translucent

HANLEY SQUARE - Midnight L6 - Midnight & Pomegranate

HANLEY SQUARE - Translucent L5 - Translucent & Pomegranate