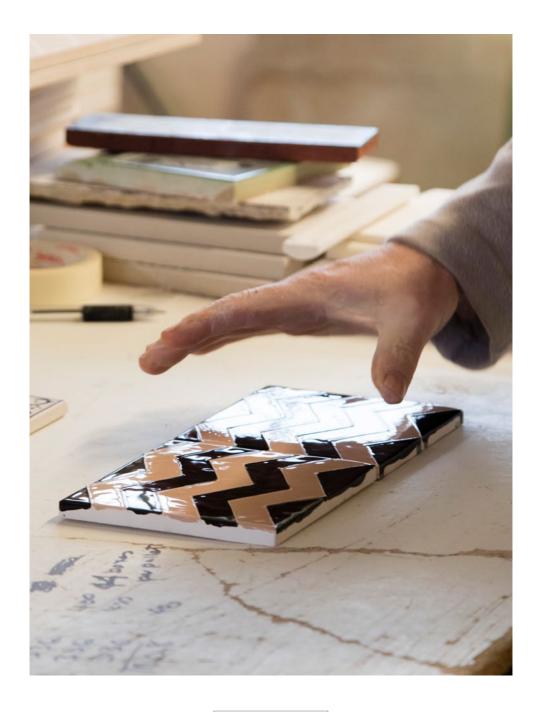

#### HANLEY TUBE LINED TILES

Crafted using a historical decoration technique, these handmade ceramic tiles are embellished with raised piping detail. Designed to correspond with our Hanley tile shapes and glazes, they can be used in a variety of manners, from a simple inlaid border to a decorative "tapestry" set within a tiled wall.

Here within is a selection of patterns and sizes that can be created in any combination of our 30 glaze colours. As each one is made by hand, you may also create your own design. We can play with scale, interpret a wallpaper or fabric motif, an architectural detail, or just about any pattern element you wish to translate onto tile.