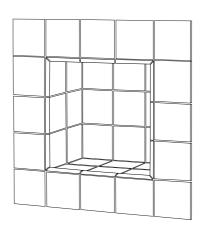

ROUNDED EDGE
A bullnosed edge can be added to most field tiles upon request

HALF ROUND TRIM

DADO TRIM

TILE TRIMS - FINISHING EDGES

GLAZED EDGE ROUNDED EDGE

PENCIL QUADRANT QUARTER ROUND

TILE TRIMS - CREATING A NICHE