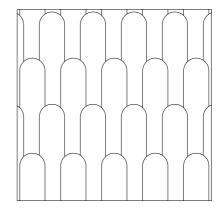

L8 HALF SQUARE





L8 SQUARE



L9 LINER





L9 HALF SQUARE





L9 SQUARE







L10 SQUARE





L12 HALF SQUARE



L12 SQUARE











L13 HALF SQUARE



#### LINES 14



L14 HALF SQUARE







L15 LINER

## LINES 16















#### L17 SQUARE

## LINES 18







L19 SQUARE

## LINES 20





L20 SQUARE





L21 SQUARE

#### **CURVES 1**





C1 LINER

## CURVES 2





C2 LINER

## **CURVES 3**









C3 HALF SQUARE



#### **CURVES 4**





C4 LINER

**CURVES 5** 





C5 HALF SQUARE

#### CURVES 6





C6 HALF SQUARE



D1A HALF SQUARE





D1B HALF SQUARE





D1 SQUARE







D2 HALF SQUARE

## DECORATIVE 3







## **DECORATIVE 13**





















D5 SQUARE

## DECORATIVE 6











D7A SQUARE





D7B SQUARE

## DECORATIVE 8A









D8B SQUARE





D9 SQUARE

## DECORATIVE 10











D11 SQUARE

## DECORATIVE 12











D14 SQUARE

## DECORATIVE 15











D16 SQUARE

## SCALLOP 1





## SCALLOP 2





## SCALLOP 3





## TEARDROP SCALLOP





## HALF CIRCLE





S17



HANLEY SQUARE - Midnight L9 LINER - Wheat, Midnight HANLEY HALF-SQUARE - Translucent



HANLEY SQUARE - Midnight L6 - Midnight & Pomegranate



HANLEY SQUARE - Translucent L5 - Translucent & Pomegranate



HANLEY SQUARE - Seagrass D3 - Snow & Seagrass



HANLEY SQUARE - Midnight C4 - Snow, Midnight, Pomegranate



D7 SQUARE - Stone, Wheat, Watermelon



D6 SQUARE - Translucent, Straw, Primrose, Wheat



D4A & D4B - Teapot, Ocean, Primrose, Black



D9 SQUARE - Seagrass, Pomegranate



D10 SQUARE - Teapot, Fern, Mustard



D10 SQUARE - Teapot, Fern, Mustar