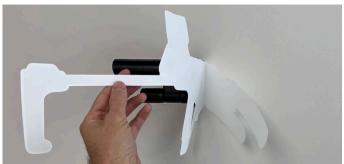

To remove do so slowly and carefully as you can reuse the sticker several times if keep clean.