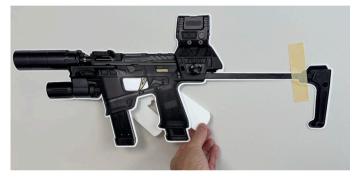

With other hand place sticker to wall making sure sticker is still in place

Repeat for the other side, slowly removing the sticker backing while with other hand pressing sticker to wall.

With hand or soft squeegee press all air bubbles out of sticker and Enjoy!