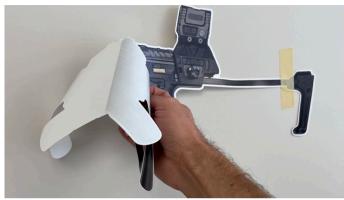

With other hand place sticker to wall making sure sticker is still in place

Repeat for the other side, slowly removing the sticker backing while with other hand pressing sticker to wall.

With hand or soft squeegee press all air bubbles out of sticker and Enjoy!