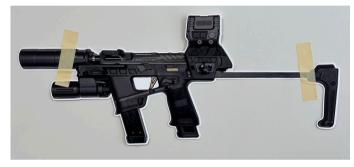

Remove sticker from tube and let flatten out if needed.
With masking tape place a few strips on the sticker and place on desired location.

Once in place remove tape from one side and slowly remove the backing from the sticker, keeping an eye on the corners so they do not stretch or tear.