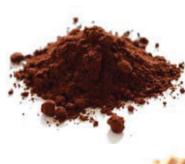

Spice Up Your Mocha real ground chocolate

## LEADING COFFEE HOUSE BRAND SINCE 1996

Xocolatl was the name of the ceremonial drink the Aztecs of Mexico served the Spaniards upon arrival in 1519, now referred to as chocolate. Mocafe has recreated this drink using original recipes to produce Azteca D'oro 1519 Mexican Spiced Ground Chocolate. Laced with fragrant spices such as cocoa liquor, real vanilla, almond, and cinnamon. Azteca D'Oro 1519 Mexican Spiced is the most delicious ground chocolate found anywhere. Use Azteca D'Oro Mexican Spiced Chocolate to create unique mochas by adding a shot of espresso, make delicious hot cocoas, or blend it up to create decadent mocha frappes.