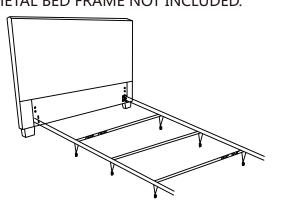

### GENEVA HEADBOARD ASSEMBLED

GENEVA HEADBOARD ASSEMBLED SHOWN WITH METAL BED FRAME.
\*METAL BED FRAME NOT INCLUDED.

| HARDWARE* PACKED IN BOX #1 |                      |          |    |                           |          |    |                       |          |
|----------------------------|----------------------|----------|----|---------------------------|----------|----|-----------------------|----------|
| A1                         | ALLEN KEY<br>5/16"   | 1<br>PC  | A2 | ALLEN BOLT<br>5/16"*3.25' | 4<br>PCS | А3 | FLAT WASHER<br>5/16"  | 4<br>PCS |
|                            |                      |          |    |                           |          |    |                       |          |
| <b>A</b> 4                 | LOCK WASHER<br>5/16" | 4<br>PCS | A5 | ALLEN KEY<br>1/4"         | 1<br>PC  | A6 | ALLEN BOLT<br>1/4"*1" | 8<br>PCS |
|                            |                      |          |    |                           |          |    |                       |          |
| Α7                         | FLAT WASHER          | 8<br>PCS | A8 | LOCK WASHER<br>1/4"       | 8<br>PCS |    |                       |          |
|                            |                      |          |    |                           |          |    |                       |          |