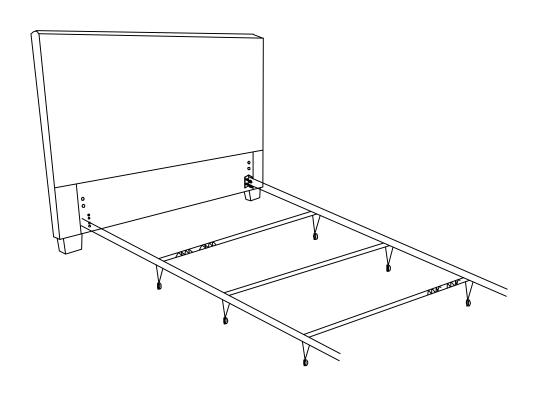

### GENEVA HEADBOARD ASSEMBLED

GENEVA HEADBOARD ASSEMBLED SHOWN WITH METAL BED FRAME.
\*METAL BED FRAME NOT INCLUDED.

| HARDWARE* PACKED IN BOX #1 |                      |          |    |                           |          |    |                       |          |
|----------------------------|----------------------|----------|----|---------------------------|----------|----|-----------------------|----------|
| A1                         | ALLEN KEY<br>5/16"   | 1<br>PC  | A2 | ALLEN BOLT<br>5/16"*3.25' | 4<br>PCS | А3 | FLAT WASHER<br>5/16"  | 4<br>PCS |
|                            |                      |          |    |                           |          |    |                       |          |
| <b>A</b> 4                 | LOCK WASHER<br>5/16" | 4<br>PCS | A5 | ALLEN KEY<br>1/4"         | 1<br>PC  | A6 | ALLEN BOLT<br>1/4"*1" | 8<br>PCS |
|                            |                      |          |    |                           |          |    |                       |          |
| Α7                         | FLAT WASHER          | 8<br>PCS | A8 | LOCK WASHER<br>1/4"       | 8<br>PCS |    |                       |          |
|                            |                      |          |    |                           |          |    |                       |          |