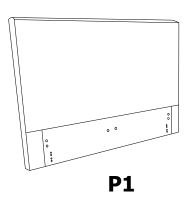

# LEVI /MADELEINE/ROYAL/MELINA HEADBOARD FULL/QN/CK/EK SIZE ASSEMBLY INSTRUCTIONS



# PARTS AND FITTING PACKAGING DETAIL

### BOX #1

P1. HEADBOARD 1 PC P2. HEADBOARD LEG 2 PCS





**P2** 

### GENEVA HEADBOARD ASSEMBLED



GENEVA HEADBOARD ASSEMBLED SHOWN WITH METAL BED FRAME.
\*METAL BED FRAME NOT INCLUDED.



| HARDWARE* PACKED IN BOX #1 |                      |          |    |                           |          |    |                       |          |
|----------------------------|----------------------|----------|----|---------------------------|----------|----|-----------------------|----------|
| A1                         | ALLEN KEY<br>5/16"   | 1<br>PC  | A2 | ALLEN BOLT<br>5/16"*3.25' | 4<br>PCS | А3 | FLAT WASHER<br>5/16"  | 4<br>PCS |
|                            |                      |          |    |                           |          |    |                       |          |
| <b>A</b> 4                 | LOCK WASHER<br>5/16" | 4<br>PCS | A5