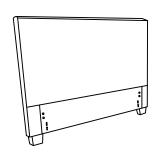

# STEP 1:

ASSEMBLY COMPLETE.

INSTRUCTIONS FOR ADJUSTING LEVELERS.

LEVELERS ARE LOCATED ON THE UNDERSIDE OF THE LEGS (P2).

TURN LEVELER COUNTER-CLOCKWISE TO EXTEND AND CLOCKWISE TO RETRACT. ADJUST THE LEVELERS UNTIL THE LEGS ARE EQUAL HEIGHT.

ASSEMBLY COMPLETE.