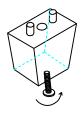

# STEP 1:

ASSEMBLY COMPLETE.

INSTRUCTIONS FOR ADJUSTING LEVELERS.

LEVELERS ARE LOCATED ON THE UNDERSIDE OF THE LEGS (P2).

TURN LEVELER COUNTER-CLOCKWISE TO EXTEND AND CLOCKWISE TO RETRACT. ADJUST THE LEVELERS UNTIL THE LEGS ARE EQUAL HEIGHT.