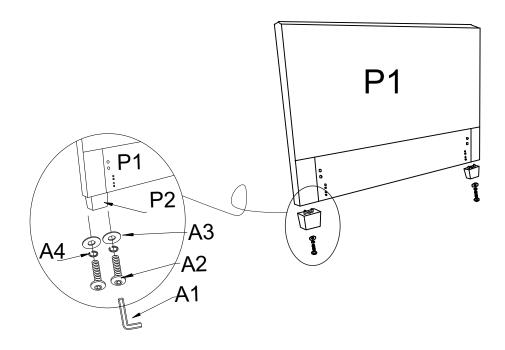

### BOX #1

P1. HEADBOARD 1 PC P2. HEADBOARD LEG 2 PCS

**P2** 

### GENEVA HEADBOARD ASSEMBLED

GENEVA HEADBOARD ASSEMBLED SHOWN WITH METAL BED FRAME.
\*METAL BED FRAME NOT INCLUDED.

| HARDWARE* PACKED IN BOX #1 |                      |          |    |                           |          |    |                       |          |
|----------------------------|----------------------|----------|----|---------------------------|----------|----|-----------------------|----------|
| A1                         | ALLEN KEY<br>5/16"   | 1<br>PC  | A2 | ALLEN BOLT<br>5/16"*3.25' | 4<br>PCS | А3 | FLAT WASHER<br>5/16"  | 4<br>PCS |
|                            |                      |          |    |                           |          |    |                       |          |
| <b>A</b> 4                 | LOCK WASHER<br>5/16" | 4<br>PCS | A5 | ALLEN KEY<br>1/4"         | 1<br>PC  | A6 | ALLEN BOLT<br>1/4"*1" | 8<br>PCS |
|                            |                      |          |    |                           |          |    |                       |          |
| Α7                         | FLAT WASHER          | 8<br>PCS | A8 | LOCK WASHER<br>1/4"       | 8<br>PCS |    |                       |          |
|                            |                      |          |    |                           |          |    |                       |          |