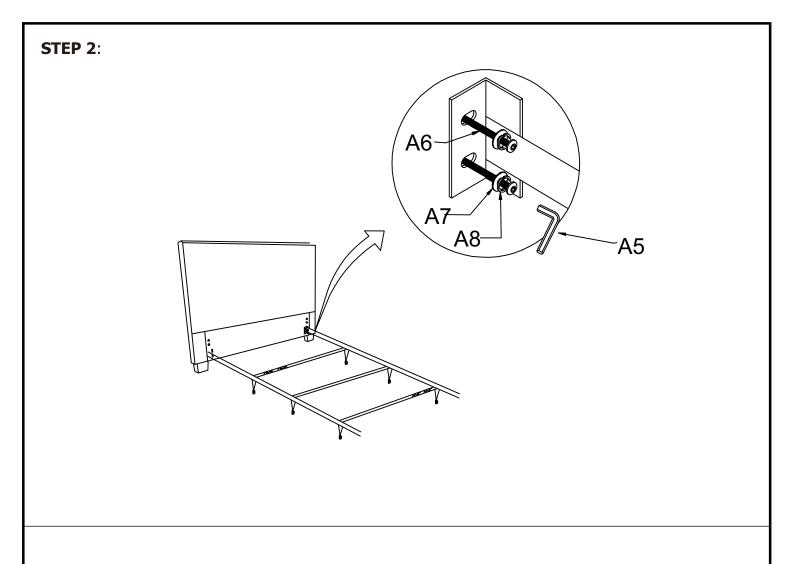

### GENEVA HEADBOARD ASSEMBLED

GENEVA HEADBOARD ASSEMBLED SHOWN WITH METAL BED FRAME.
\*METAL BED FRAME NOT INCLUDED.

| HARDWARE* PACKED IN BOX #1 |                      |          |    |                           |          |    |                       |          |
|----------------------------|----------------------|----------|----|---------------------------|----------|----|-----------------------|----------|
| A1                         | ALLEN KEY<br>5/16"   | 1<br>PC  | A2 | ALLEN BOLT<br>5/16"*3.25' | 4<br>PCS | А3 | FLAT WASHER<br>5/16"  | 4<br>PCS |
|                            |                      |          |    |                           |          |    |                       |          |
| <b>A</b> 4                 | LOCK WASHER<br>5/16" | 4<br>PCS | A5 | ALLEN KEY<br>1/4"         | 1<br>PC  | A6 | ALLEN BOLT<br>1/4"*1" | 8<br>PCS |
|                            |                      |          |    |                           |          |    |                       |          |
| Α7                         | FLAT WASHER          | 8<br>PCS | A8 | LOCK WASHER<br>1/4"       | 8<br>PCS |    |                       |          |
|                            |                      |          |    |                           |          |    |                       |          |