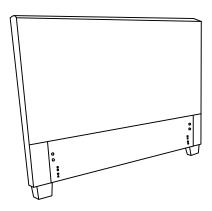

### GENEVA HEADBOARD ASSEMBLED

GENEVA HEADBOARD ASSEMBLED SHOWN WITH METAL BED FRAME.
\*METAL BED FRAME NOT INCLUDED.

| HARDWARE* PACKED IN BOX #1 |                      |          |    |                           |          |    |                       |          |
|----------------------------|----------------------|----------|----|---------------------------|----------|----|-----------------------|----------|
| A1                         | ALLEN KEY<br>5/16"   | 1<br>PC  | A2 | ALLEN BOLT<br>5/16"*3.25' | 4<br>PCS | А3 | FLAT WASHER<br>5/16"  | 4<br>PCS |
|                            |                      |          |    |                           |          |    |                       |          |
| <b>A</b> 4                 | LOCK WASHER<br>5/16" | 4<br>PCS | A5 | ALLEN KEY<br>1/4"         | 1<br>PC  | A6 | ALLEN BOLT<br>1/4"*1" | 8<br>PCS |
|                            |                      |          |    |                           |          |    |                       |          |
| Α7                         | FLAT WASHER          | 8<br>PCS | A8 | LOCK WASHER<br>1/4"       | 8<br>PCS |    |                       |          |
|                            |                      |          |    |                           |          |    |                       |          |