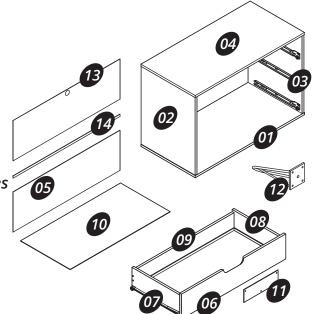

## Included in the package

- 01 Base = 01 piece
- 02 Left side panel = 01 piece
- 03 Right side panel = 01 piece
- 04 Top panel = 01 piece
- 05 Lower back panel = 01 piece
- 06 Front of the drawer = 03 pieces
- 07 Left side panel of the drawer = 03 pieces
- 08 Right side panel of the drawer = 03 pieces
- 09 Rear panel of the drawer = 03 pieces
- 10 Base of the drawer = 03 pieces
- 11 Decorative apply = 03 pieces
- 12 Feet = 04 pieces
- 13 Upper back panel (hole) = 01 piece
- 14 Plastic union profile = 01 piece