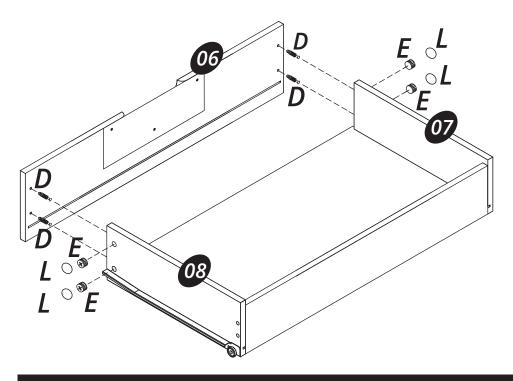

Step 07

Connect parts (07), (08) and (06) using the hardware (D + E).

Apply hardware (L) on the hardware (E).

Rockefeller dresser