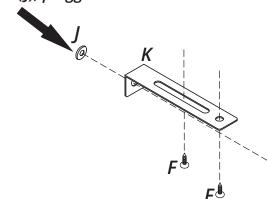

\*press the hardware wings (J) to put in the hole that

you drilled in the wall.

Hardware (J), plugged in the wall.

Then fasten with the hardware (F) the hardware (K) on the part (04)

Tanada H