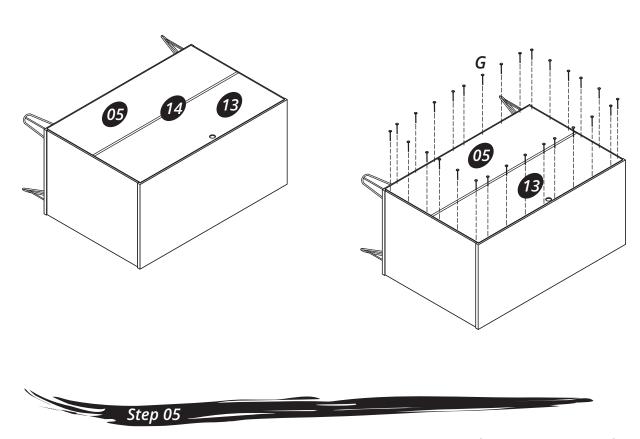

Rockefeller dresser

Connect the part (04) onto the parts (02)

and (03) using the hardware (C)

and the hardware (D + E)

the hardware (E).

Connect the part (05) and the part (13) joining with the part (14) and the hardware (G).