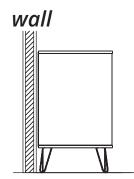

## Attention! Tipover System

H = 01x

K = 01x

First, approach as close as possible to the wall

through the hole of the part (13) as shown in the figure above. You will need a pencil to mark where you should drill the wall with a 3/8" drill bit to put in the hardware (J).