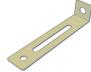

## Attention! Tipover System

H = 01x

K = 01x

First, approach as close as possible to the wall

through the hole of the part (13) as shown in the figure above. You will need a pencil to mark where you should drill the wall with a 3/8" drill bit to put in the hardware (J).

\*press the hardware wings (J) to put in the hole that

you drilled in the wall.

Hardware (J), plugged in the wall.

Then fasten with the hardware (F) the hardware (K) on the part (04)

Tanada H