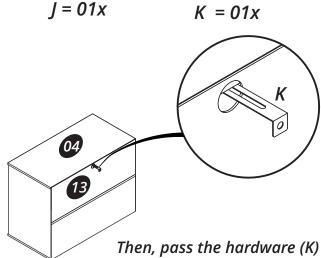

## Attention! Tipover System

H = 01x

K = 01x

First, approach as close as possible to the wall

through the hole of the part (13) as shown in the figure above. You will need a pencil to mark where you should drill the wall with a 3/8" drill bit to put in the hardware (J).

\*press the hardware wings (J) to put in the hole that

you drilled in the wall.

Hardware (J), plugged in the wall.

Then fasten with the hardware (F) the hardware (K) on the part (04)

Tanada H