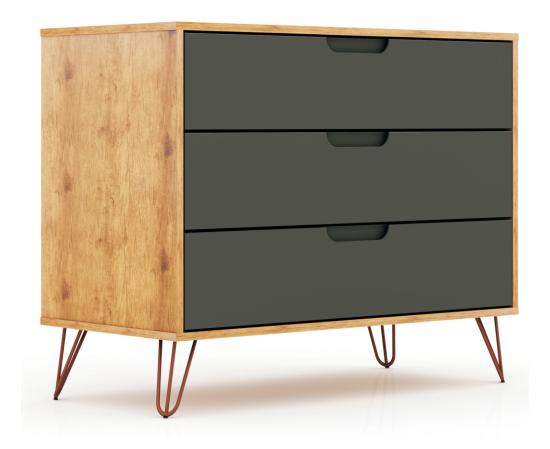

888-230-2225 help@manhattancomfort.com



## Rockefeller dresser

## Included in the package

- 01 Base = 01 piece
- 02 Left side panel = 01 piece
- 03 Right side panel = 01 piece
- 04 Top panel = 01 piece
- 05 Lower back panel = 01 piece
- 06 Front of the drawer = 03 pieces
- 07 Left side panel of the drawer = 03 pieces
- 08 Right side panel of the drawer = 03 pieces
- 09 Rear panel of the drawer = 03 pieces
- 10 Base of the drawer = 03 pieces
- 11 Decorative apply = 03 pieces
- 12 Feet = 04 pieces
- 13 Upper back panel (hole) = 01 piece
- 14 Plastic union profile = 01 piece











Rockefeller dresser



Connect the part (04) onto the parts (02)

and (03) using the hardware (C)

and the hardware (D + E)

the hardware (E).



Connect the part (05) and the part (13) joining with the part (14) and the hardware (G).



Connect