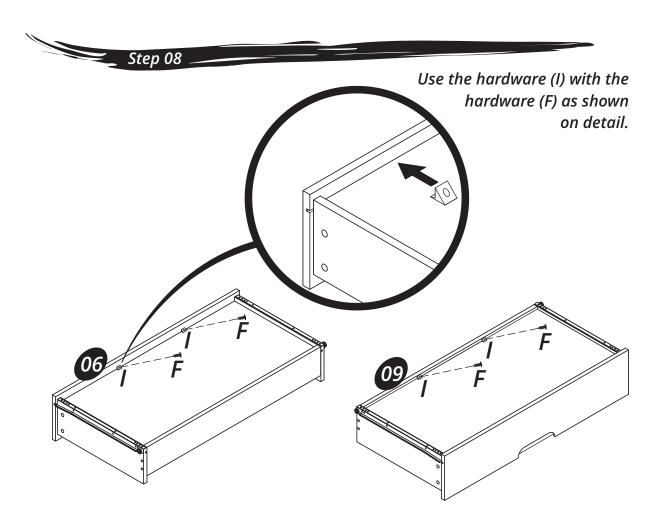

r panel of the drawer = 03 pieces
- 10 Base of the drawer = 03 pieces
- 11 Decorative apply = 03 pieces
- 12 Feet = 04 pieces
- 13 Upper back panel (hole) = 01 piece
- 14 Plastic union profile = 01 piece











Rockefeller dresser



Connect the part (04) onto the parts (02)

and (03) using the hardware (C)

and the hardware (D + E)

the hardware (E).



Connect the part (05) and the part (13) joining with the part (14) and the hardware (G).



Connect the part (11) onto the part (06) with the hardware (F).





Connect the parts (07), (08) and (09)
with the hardware (B).
Apply the part (10)
in the groove of the
parts (07) and (08)
until the groove



Step 07

Connect parts (07), (08) and (06) using the hardware (D + E).

Apply hardware (L) on the hardware (E).



Rockefeller dresser





## Attention! Tipover System





H = 01x





K = 01x



First, approach as close as possible to the wall



through the hole of the part (13) as shown in the figure above. You will need a pencil to mark where you should drill the wall with a 3/8" drill bit to put in the hardware (J).

\*press the hardware wings (J) to put in the hole that

you drilled in the wall.



Hardware (J), plugged in the wall.



Then fasten with the hardware (F) the hardware (K) on the part (04)

Tanada H