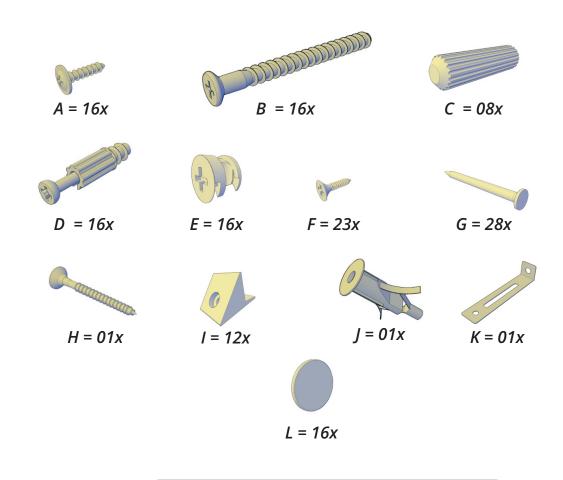

Rockefeller dresser

Connect the part (04) onto the parts (02)

and (03) using the hardware (C)

and the hardware (D + E)

the hardware (E).

Connect the part (05) and the part (13) joining with the part (14) and the hardware (G).

Connect the part (11) onto the part (06) with the hardware (F).

Connect the parts (07), (08) and (09)
with the hardware (B).
Apply the part (10)
in the groove of the
parts (07) and (08)
until the groove

Step 07

Connect parts (07), (08) and (06) using the hardware (D + E).

Apply hardware (L) on the hardware (E).

Rockefeller dresser

## Attention! Tipover System

H = 01x

K = 01x

First, approach as close as possible to the wall

through the hole of the part (13) as shown in the figure above. You will need a pencil to mark where you should drill the wall with a 3/8" drill bit to put in the hardware (J).

\*press the hardware wings (J) to put in the hole that

you drilled in the wall.

Hardware (J), plugged in the wall.

Then fasten with the hardware (F) the hardware (K) on the part (04)

Tanada H