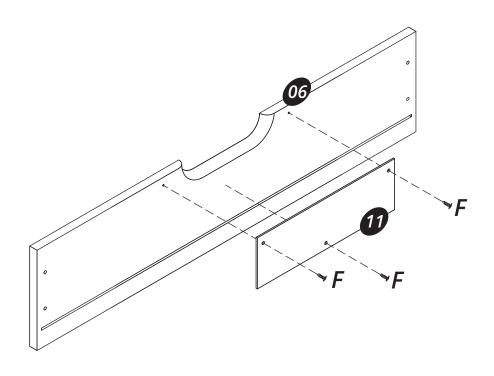

Connect the part (11) onto the part (06) with the hardware (F).

Connect the parts (07), (08) and (09)
with the hardware (B).
Apply the part (10)
in the groove of the
parts (07) and (08)
until the groove