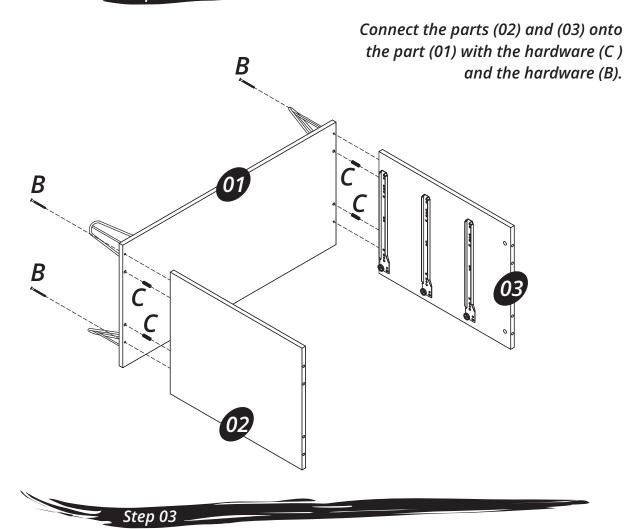

## Included in the package

- 01 Base = 01 piece
- 02 Left side panel = 01 piece
- 03 Right side panel = 01 piece
- 04 Top panel = 01 piece
- 05 Lower back panel = 01 piece
- 06 Front of the drawer = 03 pieces
- 07 Left side panel of the drawer = 03 pieces
- 08 Right side panel of the drawer = 03 pieces
- 09 Rear panel of the drawer = 03 pieces
- 10 Base of the drawer = 03 pieces
- 11 Decorative apply = 03 pieces
- 12 Feet = 04 pieces
- 13 Upper back panel (hole) = 01 piece
- 14 Plastic union profile = 01 piece

Rockefeller dresser

Connect the part (04) onto the parts (02)

and (03) using the hardware (C)

and the hardware (D + E)

the hardware (E).

Connect the part (05) and the part (13) joining with the part (14) and the hardware (G).