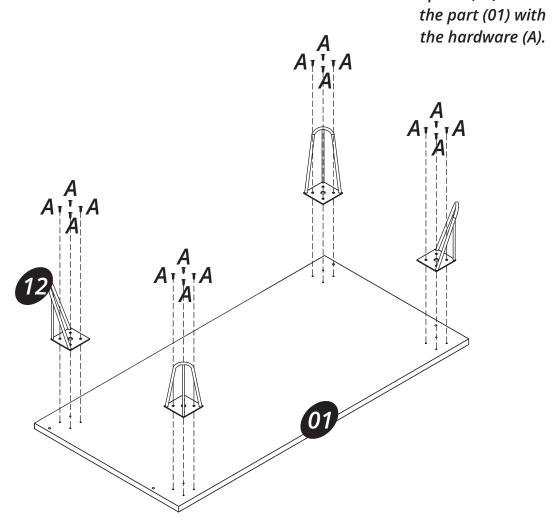

## Included in the package

- 01 Base = 01 piece
- 02 Left side panel = 01 piece
- 03 Right side panel = 01 piece
- 04 Top panel = 01 piece
- 05 Lower back panel = 01 piece
- 06 Front of the drawer = 03 pieces
- 07 Left side panel of the drawer = 03 pieces
- 08 Right side panel of the drawer = 03 pieces
- 09 Rear panel of the drawer = 03 pieces
- 10 Base of the drawer = 03 pieces
- 11 Decorative apply = 03 pieces
- 12 Feet = 04 pieces
- 13 Upper back panel (hole) = 01 piece
- 14 Plastic union profile = 01 piece

Rockefeller dresser

Connect the part (04) onto the parts (02)

and (03) using the hardware (C)

and the hardware (D + E)

the hardware (E).

Connect the part (05) and the part (13) joining with the part (14) and the hardware (G).