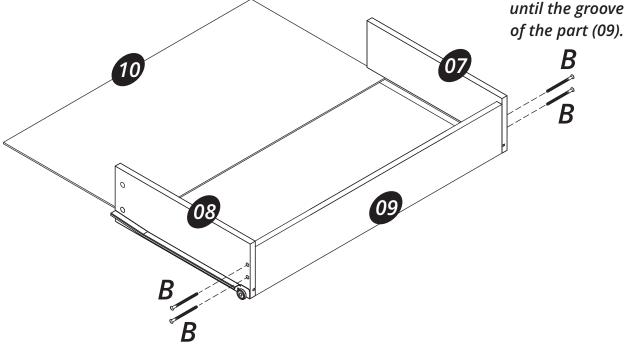

Connect the part (11) onto the part (06) with the hardware (F).

Connect the parts (07), (08) and (09)
with the hardware (B).
Apply the part (10)
in the groove of the
parts (07) and (08)
until the groove