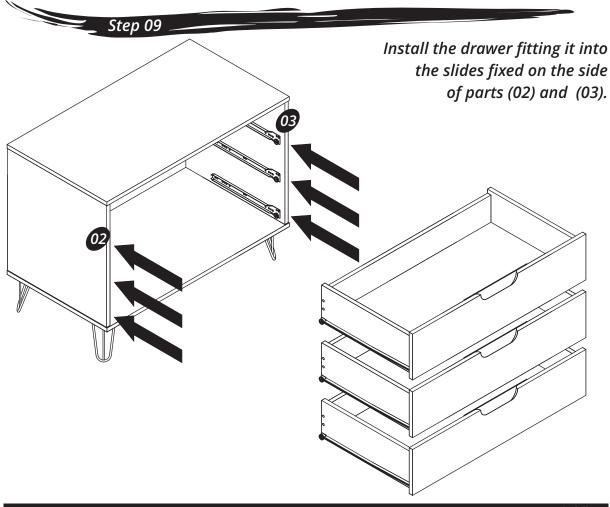

Rockefeller dresser

Connect the part (04) onto the parts (02)

and (03) using the hardware (C)

and the hardware (D + E)

the hardware (E).

Connect the part (05) and the part (13) joining with the part (14) and the hardware (G).

Connect the part (11) onto the part (06) with the hardware (F).

Connect the parts (07), (08) and (09)
with the hardware (B).
Apply the part (10)
in the groove of the
parts (07) and (08)
until the groove