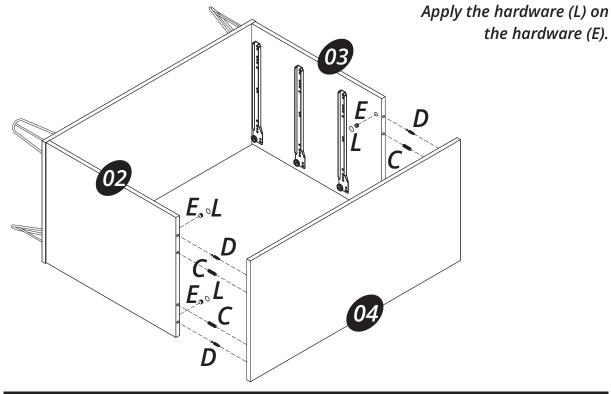

Rockefeller dresser

Connect the part (04) onto the parts (02)

and (03) using the hardware (C)

and the hardware (D + E)

the hardware (E).

Connect the part (05) and the part (13) joining with the part (14) and the hardware (G).

Connect the part (11) onto the part (06) with the hardware (F).

Connect the parts (07), (08) and (09)
with the hardware (B).
Apply the part (10)
in the groove of the
parts (07) and (08)
until the groove

Step 07

Connect parts (07), (08) and (06) using the hardware (D + E).

Apply hardware (L) on the hardware (E).

Rockefeller dresser