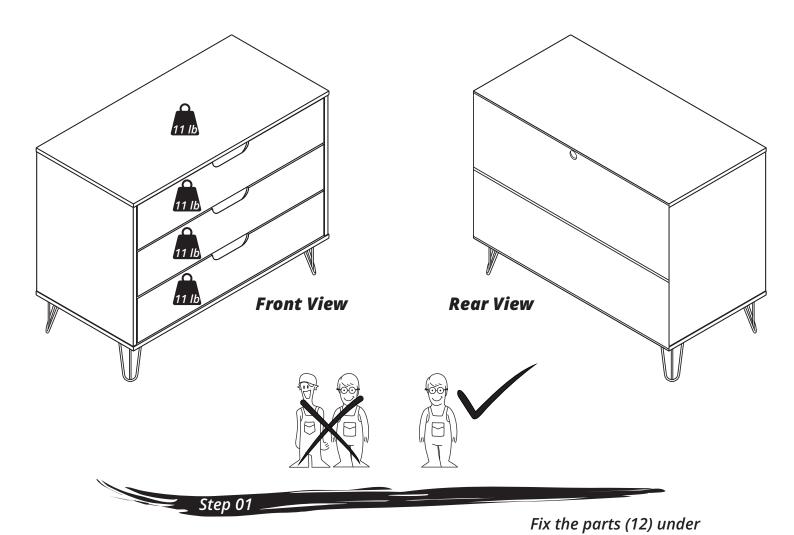

Rockefeller dresser

Connect the part (04) onto the parts (02)

and (03) using the hardware (C)

and the hardware (D + E)

the hardware (E).

Connect the part (05) and the part (13) joining with the part (14) and the hardware (G).