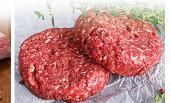

### FRESH MEAT MARKET

Fresh **Ground Sirloin**  Fresh Sirloin **Dinner Patties** 6.69/lb.

Fresh

**Bartlett Pears** 

Fresh Chipped Steak Fresh Delmonico Steaks 17.99<sub>/lb.</sub>

Our Own Fresh **Beer Brat Patties** 