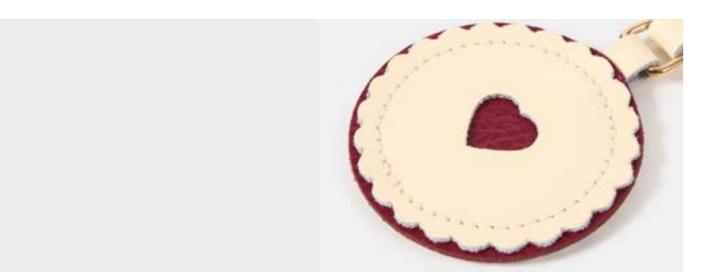

le made for two.





#### THE 11" BATCHEL

The Batchel bears all the hallmarks of a Cambridge Satchel but adds some of the practical features of a briefcase; including a nifty top handle and adjustable shoulder strap.

The Batchel is one of our best-selling bags and for good reason. This style features a useful interior front pocket for those items you need to put your hands on quickly, such as your wallet, your keys, or your journal (when inspiration strikes!).

#### THE MICRO BOWLS

The minuscule version of our classic Bowls Bag. This bag boasts the same level of quality craftsmanship as our standard-size products, but in micro size. Compact and fuss-free, wear it casually with its detachable strap for an air of cool, or by hand to brighten up an evening outfit.





THE BISCUIT CHARM



THE TEAPOT CHARM







### THE TEACUP CHARM



## **SS24: TROPICO**

ORANGEADE CELTIC GRAIN WITH GOLD SEA BLUE WITH NICKEL CALYPSO WITH GOLD

### ORANGEADE WITH GOLD



#### THE BOWLS BAG

Originally intended as a carrier for two wooden bowls, this bag is ideal for modern day life. We have replaced the traditional buckles with magnetic closures whilst maintaining the exact same look. To prevent the bag rolling we have added small feet and a detachable shoulder strap gives versatility and functionality.



#### THE KATE

This sophisticated semi-circular bag is equipped with a detachable top handle and detachable crossbody strap for the ultimate versatility. Embellished with our monogram in glinting hardware, The Kate makes for a classy statement piece with ample space for essentials.

##