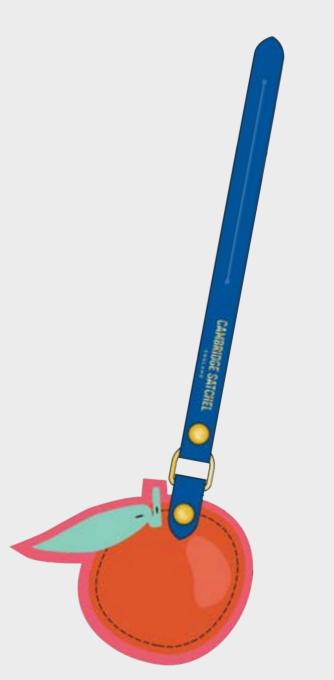

rk or hopping on the back of a bicycle made for two.



#### THE 11" SATCHEL

A reinterpretation of the classic British school bag, this new take pays homage to the heritage of the bag but updates the design by refining the dimensions and adding convenient magnetic closures (rather than the buckle fastenings of a traditional Satchel).



#### THE SMALL PORTRAIT BACKPACK

A spin on the classic Satchel, this refined bag is for those with a love of vintage style but an appreciation for comfort and modern convenience. With its top handle and adjustable shoulder straps this is a truly versatile bag for those who love to travel light. Backpacks may have been originally designed for utility, but that doesn't mean they can't be beautiful.





## CHARMS



THE WATERMELON CHARM

THE LEMON CHARM





#### THE ORANGE CHARM

## **CAMBRIDGE SATCHEL**

ENGLAND