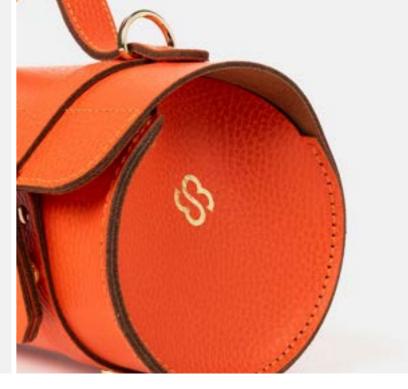

#### THE BOWLS BAG

Originally intended as a carrier for two wooden bowls, this bag is ideal for modern day life. We have replaced the traditional buckles with magnetic closures whilst maintaining the exact same look. To prevent the bag rolling we have added small feet and a detachable shoulder strap gives versatility and functionality.