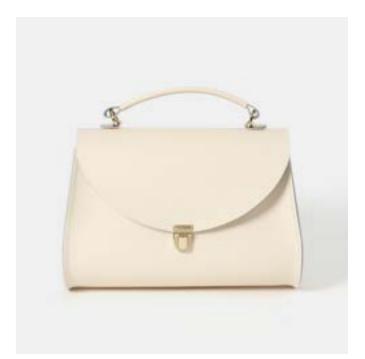

to create The Poppy - a genius little bag that has become one of our bestsellers. We've taken the functional ease of The Doctors Bag and the neat, well-groomed finish of our leather satchels and made a bag that is, quite simply, chic. The Poppy closes with a satisfying click thanks to its pushlock closure, an added note of vintage glamour.



#### THE MINI POPPY

The perfect miniaturisation of our most popular bag, The Poppy, this mini version takes the chic shape and clever design of the original and distils it further into the perfect night-time bag. Perfectly balanced by your side, the Mini Poppy's pushlock closure opens swiftly to reveal an interior spacious enough to carry the essential elements of an unforgettable night your favourite fragrance, your phone and that killer mascara.





#### THE TRAVELLER

With its distinctive shape and utilitarian side pockets, The Traveller is our reimagining of the classic Camera Bag used by travel photographers in the golden age of travel writing. Its generously proportioned interior and front pocket provide plenty of room for the kit needed for a day in the workday wilderness or a longer weekend expedition. When sitting steadily by your side, The Traveller opens to give easy access to everything within, ready for any adventure.

## **BLUEBERRY & FONDANT PINK** SAFFIANO WITH NICKEL



#### THE MINI SATCHEL

Made with the same care and precision as our standard sized Satchel, this smaller version features a handy top handle (actually qualifying it as a Batchel but let's not get into that) as well as a slim, detachable and adjustabl