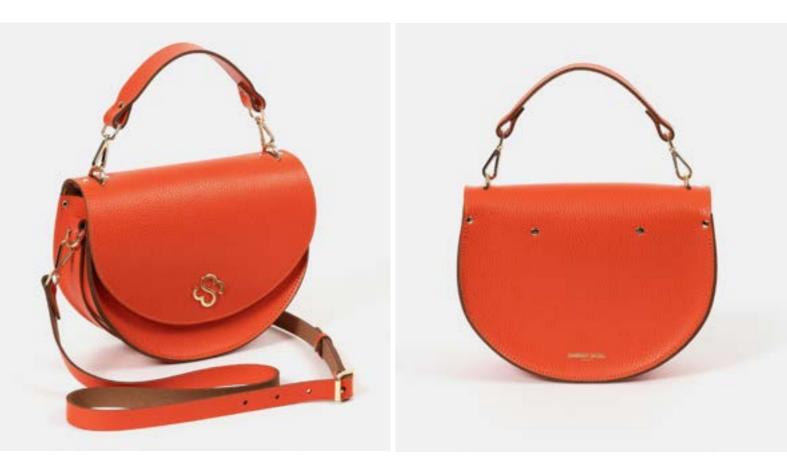

#### THE KATE

This sophisticated semi-circular bag is equipped with a detachable top handle and detachable crossbody strap for the ultimate versatility. Embellished with our monogram in glinting hardware, The Kate makes for a classy statement piece with ample space for essentials.