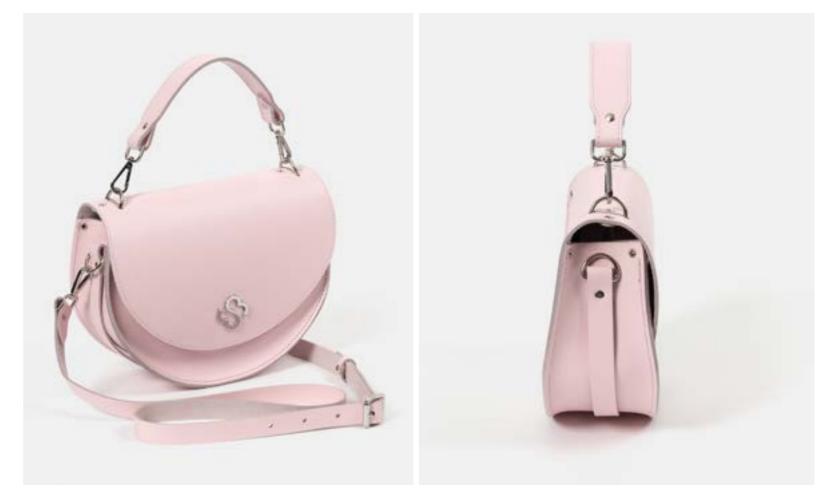

#### THE KATE

This sophisticated semi-circular bag is equipped with a detachable top handle and detachable crossbody strap for the ultimate versatility. Embellished with our monogram in glinting hardware, The Kate makes for a classy statement piece with ample space for essentials.