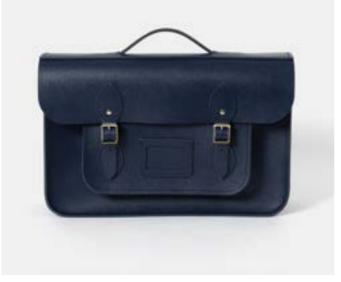

#### THE 15" BATCHEL

Spacious, unisex and practical, the 15 Inch Batchel has all of the features of our beloved Satchel but with the added convenience of a top handle, allowing it to be carried much like a briefcase. This large version is particularly popular as a work bag; itÛ<sup>a</sup>s the perfect size for many laptops, A4 documents and everyday essentials. Generously proportioned but engineered to be always neat and never cumbersome.

#### THE 11" BATCHEL

The Batchel bears all the hallmarks of a Cambridge Satchel but adds some of the practical features of a briefcase; including a nifty top handle and adjustable shoulder strap.

The Batchel is one of our best-selling bags and for good reason. This style features a useful interior front pocket for those items you need to put your hands on quickly, such as your wallet, your keys, or your journal (when inspiration strikes!).