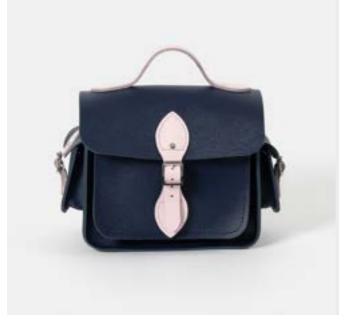

#### THE MICRO SATCHEL

The miniscule version of our classic Satchel, equipped with a top handle. This bag boasts the same level of quality craftsmanship as our standard-size products, but in micro size. Compact and fuss-free, wear it casually with its detachable strap for an air of cool, or by hand to brighten up an evening outfit.