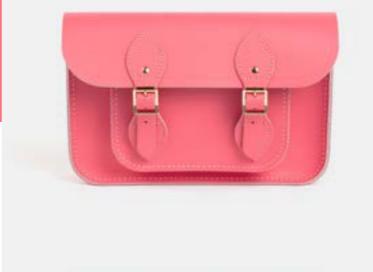

#### THE 11" SATCHEL

A reinterpretation of the classic British school bag, this new take pays homage to the heritage of the bag but updates the design by refining the dimensions and adding convenient magnetic closures (rather than the buckle fastenings of a traditional Satchel).