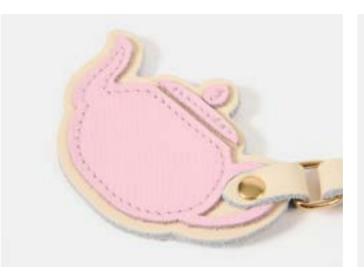

#### THE 11" BATCHEL

The Batchel bears all the hallmarks of a Cambridge Satchel but adds some of the practical features of a briefcase; including a nifty top handle and adjustable shoulder strap.

The Batchel is one of our best-selling bags and for good reason. This style features a useful interior front pocket for those items you need to put your hands on quickly, such as your wallet, your keys, or your journal (when inspiration strikes!).

#### THE MICRO BOWLS

The minuscule version of our classic Bowls Bag. This bag boasts the same level of quality craftsmanship as our standard-size products, but in micro size. Compact and fuss-free, wear it casually with its detachable strap for an air of cool, or by hand to brighten up an evening outfit.





THE BISCUIT CHARM



THE TEAPOT CHARM







### THE TEACUP CHARM



## **SS24: TROPICO**

ORANGEADE CELTIC GRAIN WITH GOLD SEA BLUE WITH NICKEL CALYPSO WITH GOLD

### ORANGEADE WITH GOLD



#### THE BOWLS BAG

Originally intended as a carrier for two wooden bowls, this bag is ideal for modern day life. We have replaced the traditional buckles with magnetic closures whilst maintaining the exact same look. To prevent the bag rolling we have added small feet and a detachable shoulder strap gives versatility and functionality.



#### THE KATE

This sophisticated semi-circular bag is equipped with a detachable top handle and detachable crossbody strap for the ultimate versatility. Embellished with our monogram in glinting hardware, The Kate makes for a classy statement piece with ample space for essentials.

#### THE MINI TOTE

Th