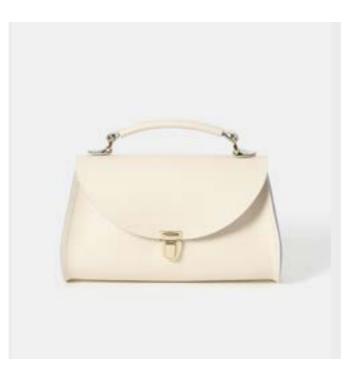

#### THE 11" SATCHEL

A reinterpretation of the classic British school bag, this new take pays homage to the heritage of the bag but updates the design by refining the dimensions and adding convenient magnetic closures (rather than the buckle fastenings of a traditional Satchel).