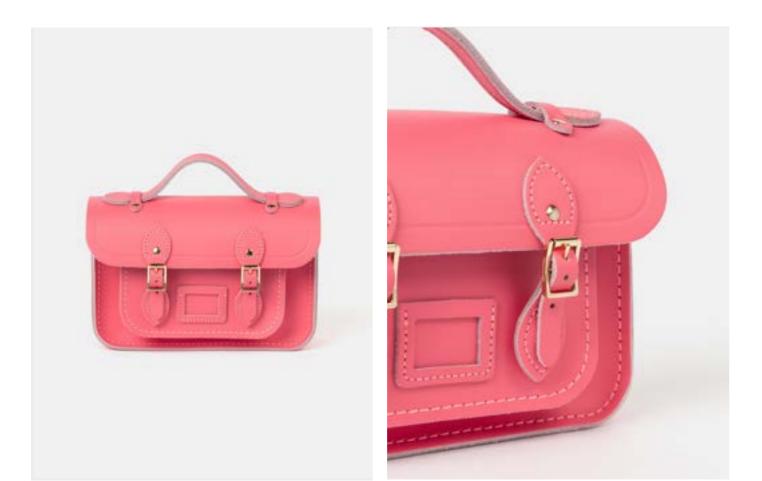

#### THE 11" SATCHEL

A reinterpretation of the classic British school bag, this new take pays homage to the heritage of the bag but updates the design by refining the dimensions and adding convenient magnetic closures (rather than the buckle fastenings of a traditional Satchel).