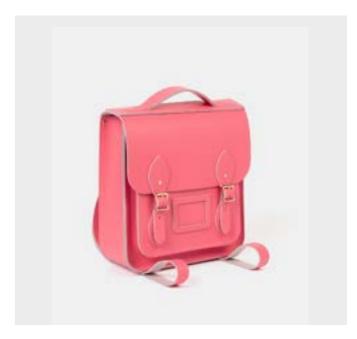

#### THE SMALL PORTRAIT BACKPACK

A spin on the classic Satchel, this refined bag is for those with a love of vintage style but an appreciation for comfort and modern convenience. With its top handle and adjustable shoulder straps this is a truly versatile bag for those who love to travel light. Backpacks may have been originally designed for utility, but that doesn't mean they can't be beautiful.