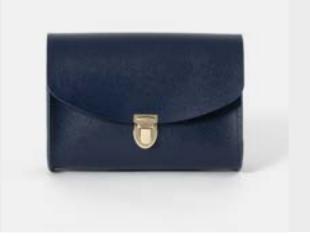

#### THE PUSH LOCK

This irresistible little bag is an essential part of your night out armoury. Perfectly petite enough to be held as a clutch for a very special occasion or worn effortlessly at your side with its detachable shoulder strap for an evening on the town. The bag closes with a timeless pushlock for a touch of retro glamour.