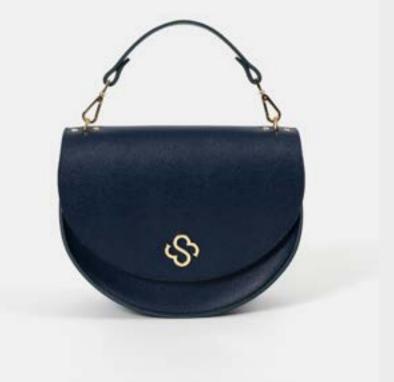

#### THE KATE

This sophisticated semi-circular bag is equipped with a detachable top handle and detachable crossbody strap for the ultimate versatility. Embellished with our monogram in glinting hardware, The Kate makes for a classy statement piece with ample space for essentials.