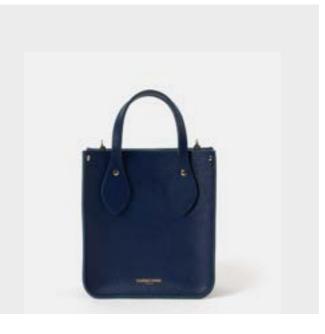

#### THE 11" SATCHEL

A reinterpretation of the classic British school bag, this new take pays homage to the heritage of the bag but updates the design by refining the dimensions and adding convenient magnetic closures (rather than the buckle fastenings of a traditional Satchel).