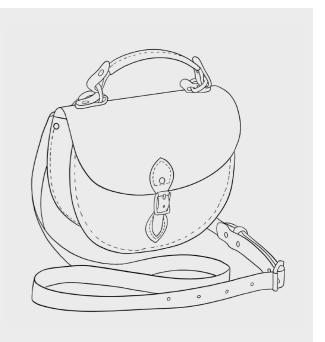

#### THE KATE

This sophisticated semi-circular bag is equipped with a detachable top handle and detachable crossbody strap for the ultimate versatility. Embellished with our monogram in glinting hardware, The Kate makes for a classy statement piece with ample space for essentials.