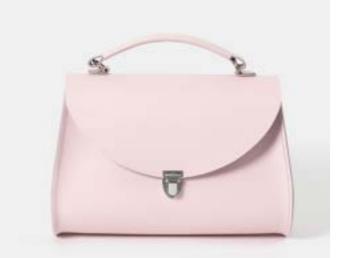

#### THE 11" SATCHEL

A reinterpretation of the classic British school bag, this new take pays homage to the heritage of the bag but updates the design by refining the dimensions and adding convenient magnetic closures (rather than the buckle fastenings of a traditional Satchel).