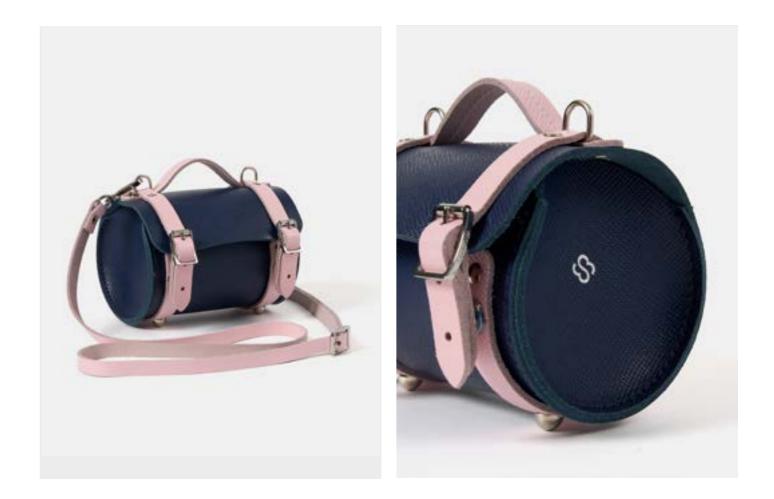

#### THE MICRO BOWLS

The minuscule version of our classic Bowls Bag. This bag boasts the same level of quality craftsmanship as our standard-size products, but in micro size. Compact and fuss-free, wear it casually with its detachable strap for an air of cool, or by hand to brighten up an evening outfit.