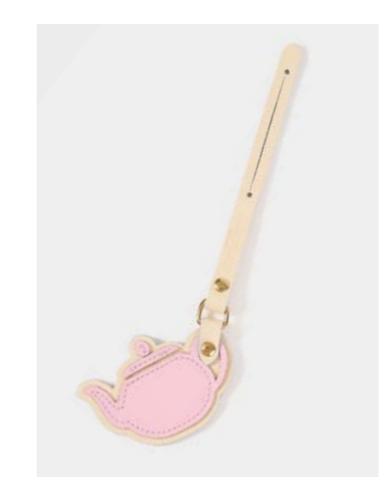

n the back of a bicycle made for two.





#### THE 11" BATCHEL

The Batchel bears all the hallmarks of a Cambridge Satchel but adds some of the practical features of a briefcase; including a nifty top handle and adjustable shoulder strap.

The Batchel is one of our best-selling bags and for good reason. This style features a useful interior front pocket for those items you need to put your hands on quickly, such as your wallet, your keys, or your journal (when inspiration strikes!).

#### THE MICRO BOWLS

The minuscule version of our classic Bowls Bag. This bag boasts the same level of quality craftsmanship as our standard-size products, but in micro size. Compact and fuss-free, wear it casually with its detachable strap for an air of cool, or by hand to brighten up an evening outfit.





THE BISCUIT CHARM



THE TEAPOT CHARM







### THE TEACUP CHARM



## **SS24: TROPICO**

ORANGEADE CELTIC GRAIN WITH GOLD SEA BLUE WITH NICKEL CALYPSO WITH GOLD

### ORANGEADE WITH GOLD



#### THE BOWLS BAG

Originally intended as a carrier for two wooden bowls, this bag is ideal for modern day life. We have replaced the traditional buckles with magnetic closures whilst maintaining the exact same look. To prevent the bag rolling we have added small feet and a detachable shoulder strap gives versatility and functionality.



#### THE KATE

This sophisticated semi-circular bag is equipped with a detachable top handle and detachable crossbody strap for the ultimate versatility. Embellished with our monogram in glinting hardware, The Kate makes for a classy statement piece with ample spac