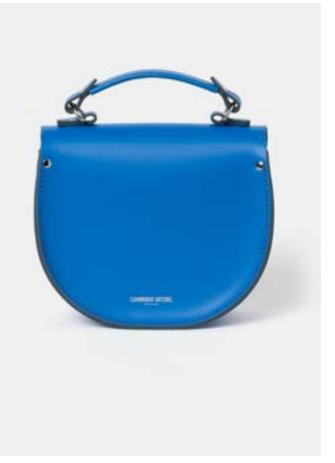

#### THE KATE

This sophisticated semi-circular bag is equipped with a detachable top handle and detachable crossbody strap for the ultimate versatility. Embellished with our monogram in glinting hardware, The Kate makes for a classy statement piece with ample space for essentials.