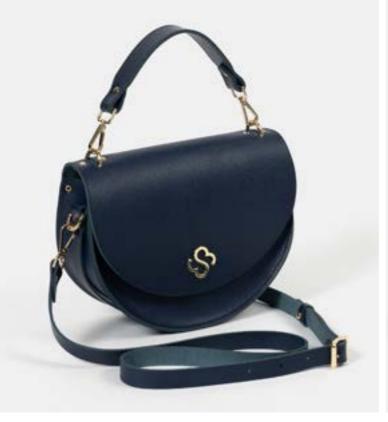

#### THE KATE

This sophisticated semi-circular bag is equipped with a detachable top handle and detachable crossbody strap for the ultimate versatility. Embellished with our monogram in glinting hardware, The Kate makes for a classy statement piece with ample space for essentials.