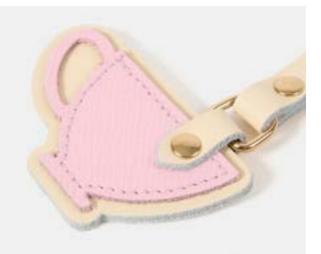

Batchel bears all the hallmarks of a Cambridge Satchel but adds some of the practical features of a briefcase; including a nifty top handle and adjustable shoulder strap.

The Batchel is one of our best-selling bags and for good reason. This style features a useful interior front pocket for those items you need to put your hands on quickly, such as your wallet, your keys, or your journal (when inspiration strikes!).

#### THE MICRO BOWLS

The minuscule version of our classic Bowls Bag. This bag boasts the same level of quality craftsmanship as our standard-size products, but in micro size. Compact and fuss-free, wear it casually with its detachable strap for an air of cool, or by hand to brighten up an evening outfit.





THE BISCUIT CHARM



THE TEAPOT CHARM







### THE TEACUP CHARM



## **SS24: TROPICO**

ORANGEADE CELTIC GRAIN WITH GOLD SEA BLUE WITH NICKEL CALYPSO WITH GOLD

### ORANGEADE WITH GOLD



#### THE BOWLS BAG

Originally intended as a carrier for two wooden bowls, this bag is ideal for modern day life. We have replaced the traditional buckles with magnetic closures whilst maintaining the exact same look. To prevent the bag rolling we have added small feet and a detachable shoulder strap gives versatility and functionality.



#### THE KATE

This sophisticated semi-circular bag is equipped with a detachable top handle and detachable crossbody strap for the ultimate versatility. Embellished with our monogram in glinting hardware, The Kate makes for a classy statement piece with ample space for essentials.

#### THE MINI TOTE

Those who have ever said that