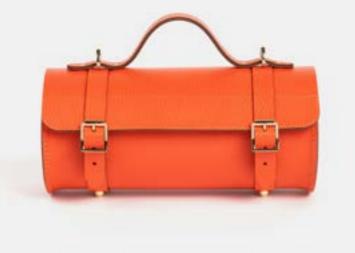

#### THE BOWLS BAG

Originally intended as a carrier for two wooden bowls, this bag is ideal for modern day life. We have replaced the traditional buckles with magnetic closures whilst maintaining the exact same look. To prevent the bag rolling we have added small feet and a detachable shoulder strap gives versatility and functionality.