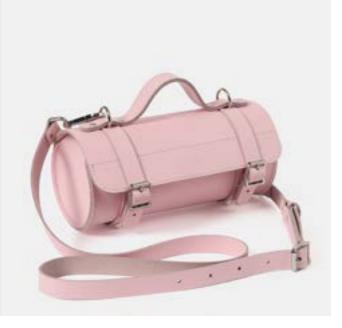

#### THE BOWLS BAG

Originally intended as a carrier for two wooden bowls, this bag is ideal for modern day life. We have replaced the traditional buckles with magnetic closures whilst maintaining the exact same look. To prevent the bag rolling we have added small feet and a detachable shoulder strap gives versatility and functionality.