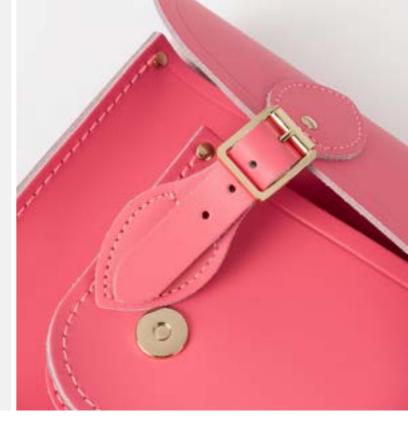

#### THE 11" SATCHEL

A reinterpretation of the classic British school bag, this new take pays homage to the heritage of the bag but updates the design by refining the dimensions and adding convenient magnetic closures (rather than the buckle fastenings of a traditional Satchel).