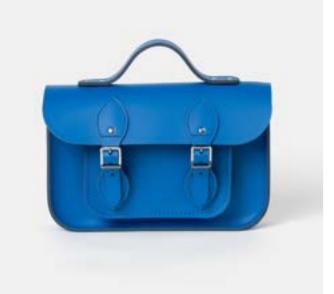

#### THE 15" BATCHEL

Spacious, unisex and practical, the 15 Inch Batchel has all of the features of our beloved Satchel but with the added convenience of a top handle, allowing it to be carried much like a briefcase. This large version is particularly popular as a work bag; itÛ<sup>a</sup>s the perfect size for many laptops, A4 documents and everyday essentials. Generously proportioned but engineered to be always neat and never cumbersome.