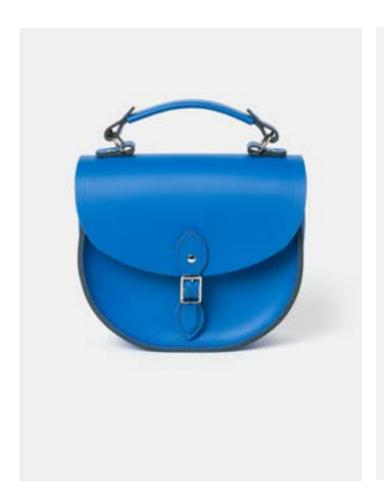

#### THE KATE

This sophisticated semi-circular bag is equipped with a detachable top handle and detachable crossbody strap for the ultimate versatility. Embellished with our monogram in glinting hardware, The Kate makes for a classy statement piece with ample space for essentials.