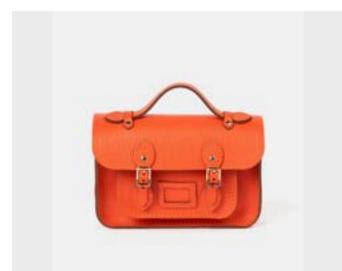

#### THE 11" SATCHEL

A reinterpretation of the classic British school bag, this new take pays homage to the heritage of the bag but updates the design by refining the dimensions and adding convenient magnetic closures (rather than the buckle fastenings of a traditional Satchel).