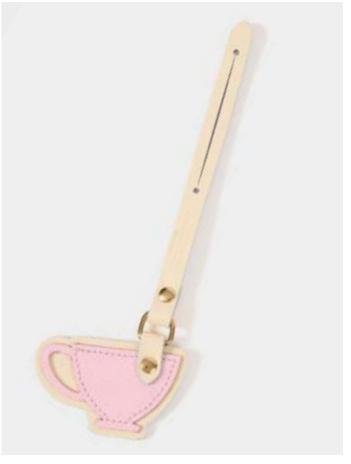

## THE 11" BATCHEL

The Batchel bears all the hallmarks of a Cambridge Satchel but adds some of the practical features of a briefcase; including a nifty top handle and adjustable shoulder strap.

The Batchel is one of our best-selling bags and for good reason. This style features a useful interior front pocket for those items you need to put your hands on quickly, such as your wallet, your keys, or your journal (when inspiration strikes!).

#### THE MICRO BOWLS

The minuscule version of our classic Bowls Bag. This bag boasts the same level of quality craftsmanship as our standard-size products, but in micro size. Compact and fuss-free, wear it casually with its detachable strap for an air of cool, or by hand to brighten up an evening outfit.





THE BISCUIT CHARM



THE TEAPOT CHARM







### THE TEACUP CHARM



## **SS24: TROPICO**

ORANGEADE CELTIC GRAIN WITH GOLD SEA BLUE WITH NICKEL CALYPSO WITH GOLD

### ORANGEADE WITH GOLD



#### THE BOWLS BAG

Originally intended as a carrier for two wooden bowls, this bag is ideal for modern day life. We have replaced the traditional buckles with magnetic closures whilst maintaining the exact same look. To prevent the bag rolling we have added small feet and a detachable shoulder strap gives versatility and functionality.



#### THE KATE

This sophisticated semi-circular bag is equipped with a detachable top handle and detachable crossbody strap for the ultimate versatility. Embellished with our monogram in glinting hardware, The Kate makes for a classy statement piece with ample space for essentials.

#### THE MINI TOTE

Those