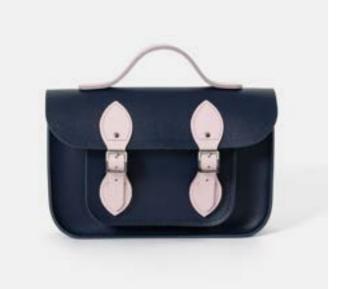

#### THE MINI SATCHEL

Made with the same care and precision as our standard sized Satchel, this smaller version features a handy top handle (actually qualifying it as a Batchel but let's not get into that) as well as a slim, detachable and adjustable shoulder strap, making it the perfect day bag. Grab it when you're dashing out to meet friends in the park or hopping on the back of a bicycle made for two.

#### THE MINI SATCHEL

Made with the same care and precision as our standard sized Satchel, this smaller version features a handy top handle (actually qualifying it as a Batchel - but let's not get into that) as well as a slim, detachable and adjustable shoulder strap, making it the perfect day bag. Grab it when you're dashing out to meet friends in the park or hopping on the back of a bicycle made for two.