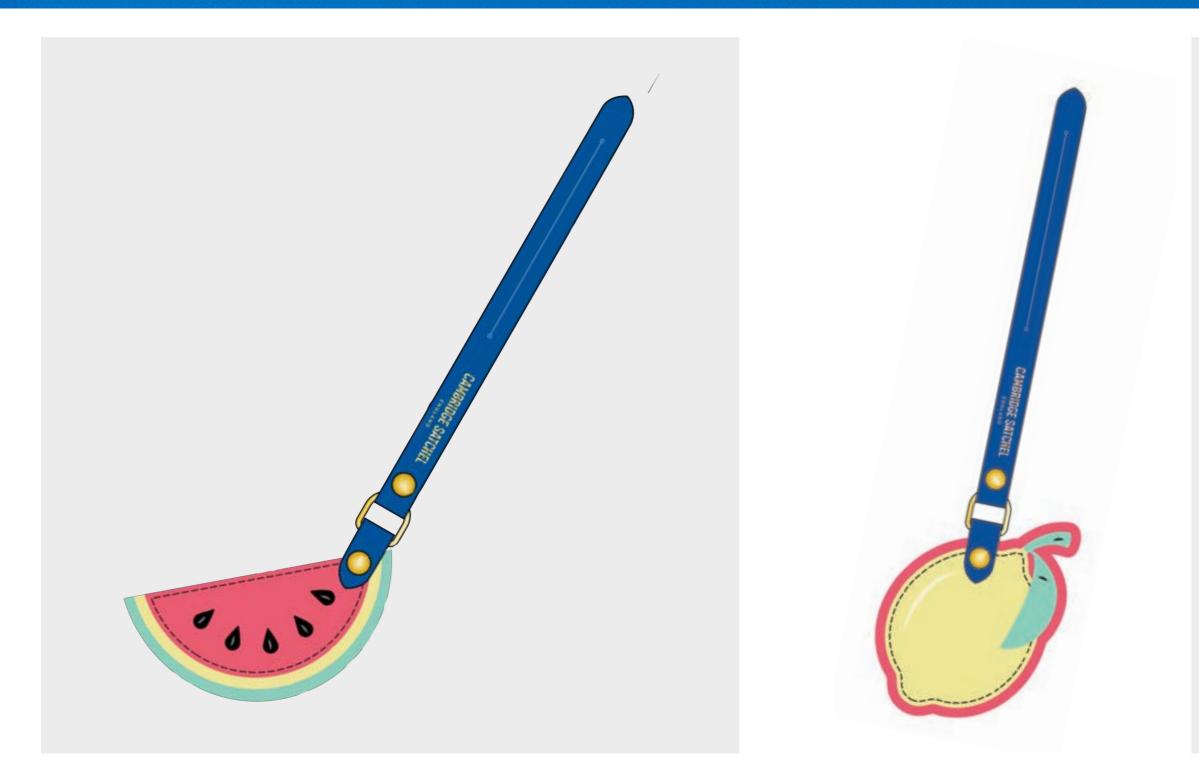

ou're dashing out to meet friends in the park or hopping on the back of a bicycle made for two.



#### THE 11" SATCHEL

A reinterpretation of the classic British school bag, this new take pays homage to the heritage of the bag but updates the design by refining the dimensions and adding convenient magnetic closures (rather than the buckle fastenings of a traditional Satchel).



#### THE SMALL PORTRAIT BACKPACK

A spin on the classic Satchel, this refined bag is for those with a love of vintage style but an appreciation for comfort and modern convenience. With its top handle and adjustable shoulder straps this is a truly versatile bag for those who love to travel light. Backpacks may have been originally designed for utility, but that doesn't mean they can't be beautiful.





## CHARMS



THE WATERMELON CHARM

THE LEMON CHARM





#### THE ORANGE CHARM

## **CAMBRIDGE SATCHEL**

ENGLAND