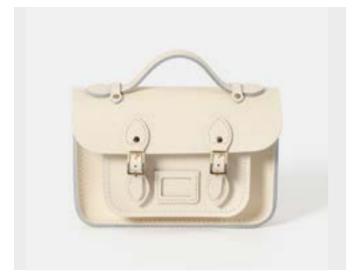

#### THE 11" SATCHEL

A reinterpretation of the classic British school bag, this new take pays homage to the heritage of the bag but updates the design by refining the dimensions and adding convenient magnetic closures (rather than the buckle fastenings of a traditional Satchel).