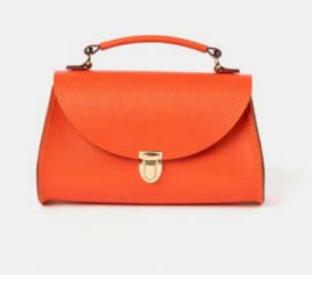

#### THE KATE

This sophisticated semi-circular bag is equipped with a detachable top handle and detachable crossbody strap for the ultimate versatility. Embellished with our monogram in glinting hardware, The Kate makes for a classy statement piece with ample space for essentials.