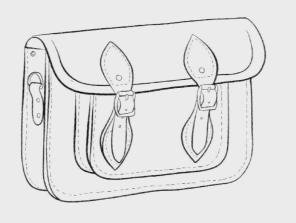

#### THE 11" BATCHEL

The Batchel bears all the hallmarks of a Cambridge Satchel but adds some of the practical features of a briefcase; including a nifty top handle and adjustable shoulder strap.

The Batchel is one of our best-selling bags and for good reason. This style features a useful interior front pocket for those items you need to put your hands on quickly, such as your wallet, your keys, or your journal (when inspiration strikes!).