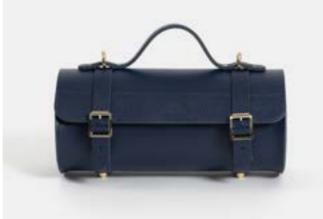

#### THE BOWLS BAG

Originally intended as a carrier for two wooden bowls, this bag is ideal for modern day life. We have replaced the traditional buckles with magnetic closures whilst maintaining the exact same look. To prevent the bag rolling we have added small feet and a detachable shoulder strap gives versatility and functionality.