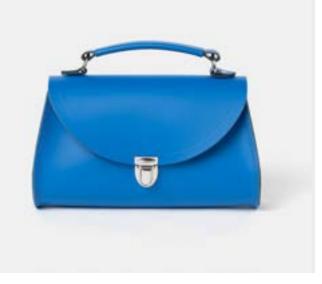

#### THE KATE

This sophisticated semi-circular bag is equipped with a detachable top handle and detachable crossbody strap for the ultimate versatility. Embellished with our monogram in glinting hardware, The Kate makes for a classy statement piece with ample space for essentials.