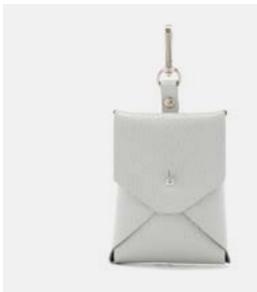

y proportioned but engineered to be always neat and never cumbersome.



## THE MINI SATCHEL

Made with the same care and precision as our standard sized Satchel, this smaller version features a handy top handle (actually qualifying it as a Batchel - but let's not get into that) as well as a slim, detachable and adjustable shoulder strap, making it the perfect day bag. Grab it when you're dashing out to meet friends in the park or hopping on the back of a bicycle made for two.



## THE KATE

This sophisticated semi-circular bag is equipped with a detachable top handle and detachable crossbody strap for the ultimate versatility. Embellished with our monogram in glinting hardware, The Kate makes for a classy statement piece with ample space for essentials.



## **NEW: THE CLIP-ON POUCH**



## PEACOCK PATENT WITH NICKEL

## THE MICRO SATCHEL

The miniscule version of our classic Satchel, equipped with a top handle. This bag boasts the same level of quality craftsmanship as our standard-size products, but in micro size. Compact and fuss-free, wear it casually with its detachable strap for an air of cool, or by hand to brighten up an evening outfit.



## THE BOWLS BAG

Originally intended as a carrier for two wooden bowls, this bag is ideal for modern day life. We have replaced the traditional buckles with magnetic closures whilst maintaining the exact same look. To prevent the bag rolling we have added small feet and a detachable shoulder strap gives versatility and functionality.



Those who have ever said that a Tote needs to be big have clearly never set eyes upon The M