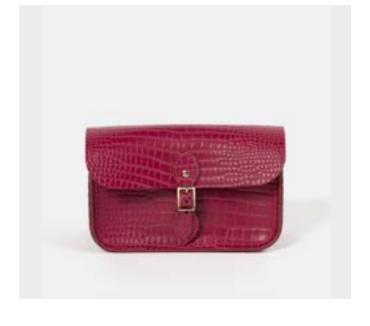

## THE MINI POPPY

The perfect miniaturisation of our most popular bag, The Poppy, this mini version takes the chic shape and clever design of the original and distils it further into the perfect night-time bag. Perfectly balanced by your side, the Mini Poppy's pushlock closure opens swiftly to reveal an interior spacious enough to carry the essential elements of an unforgettable night - your favourite fragrance, your phone and that killer mascara.