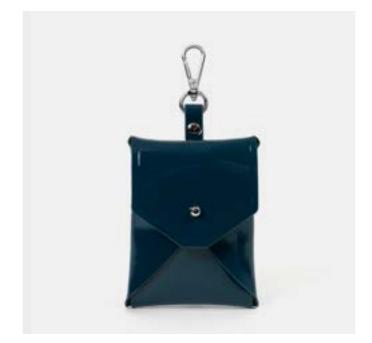

bbed in a hurry by its two top handles or can sit snugly by your side on a detachable, adjustable strap. Deceptively spacious, boxy and never bulky.





## THE MINI POPPY

The perfect miniaturisation of our most popular bag, The Poppy, this mini version takes the chic shape and clever design of the original and distils it further into the perfect night-time bag. Perfectly balanced by your side, the Mini Poppy's pushlock closure opens swiftly to reveal an interior spacious enough to carry the essential elements of an unforgettable night - your favourite fragrance, your phone and that killer mascara.

## THE MINI ONE BUCKLE

The Mini One Buckle is a go-to staple for parties, daytrips, work events; from school days, to university days, to work life, Holding all lifes ultimate essentials.





## **NEW: THE CLIP-ON POUCH**

## **CAMBRIDGE SATCHEL**

ENGLAND