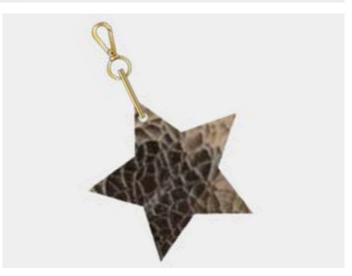

satility as well as the ultimate spaciousness.





## **NEW: THE CRESCENT MOON BAG**

The newest addition to our Cambridge Line. The Crescent Moon Bag is inspired by the night sky but can be worn all day long. Embellished with our monogram in glinting hardware, and equipped with both a detachable chain top handle and longer, detachable leather crossbody strap, The Crescent Moon Bag adds a touch of luxury in smooth calf grain leather.



## THE MICRO SATCHEL

The miniscule version of our classic Satchel, equipped with a top handle. This bag boasts the same level of quality craftsmanship as our standard-size products, but in micro size. Compact and fuss-free, wear it casually with its detachable strap for an air of cool, or by hand to brighten up an evening outfit.



THE SHOULDER STRAP





THE MOON CHARM

THE STAR CHARM



## **NEW: THE CRESCENT MOON BAG**

The newest addition to our Cambridge Line. The Crescent Moon Bag is inspired by the night sky but can be worn all day long. Embellished with our monogram in glinting hardware, and equipped with both a detachable chain top handle and longer, detachable leather crossbody strap, The Crescent Moon Bag adds a touch of luxury in smooth calf grain leather.

## THE MEDIUM TOTE

In a world where totes are (quite rightly) everywhere, we knew that creating the perfect version with our dose of Cambridge Satchel DNA was paramount. Structured, stylish, and strong enough to hold laptops, heavy books and water bottles, The Tote takes care of it for you, whether that's for business or pleasure.



## THE 15" BATCHEL

Spacious, unisex an