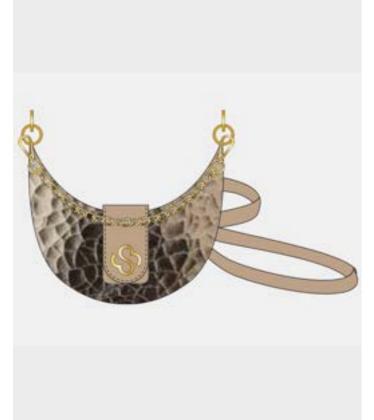

## **NEW: THE CRESCENT MOON BAG**

The newest addition to our Cambridge Line. The Crescent Moon Bag is inspired by the night sky but can be worn all day long. Embellished with our monogram in glinting hardware, and equipped with both a detachable chain top handle and longer, detachable leather crossbody strap, The Crescent Moon Bag adds a touch of luxury in smooth calf grain leather.