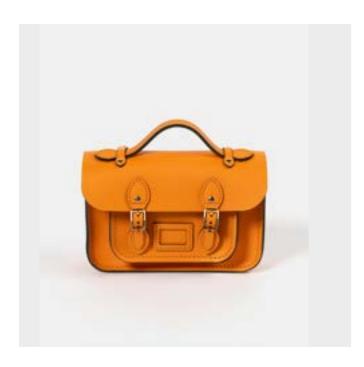

## THE MICRO SATCHEL

The miniscule version of our classic Satchel, equipped with a top handle. This bag boasts the same level of quality craftsmanship as our standard-size products, but in micro size. Compact and fuss-free, wear it casually with its detachable strap for an air of cool, or by hand to brighten up an evening outfit.