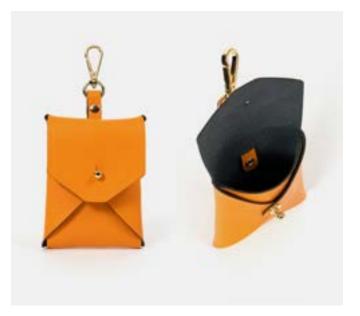

d carefree days outdoors, this heritage bag will be with you for many summers to come. Inspired by the Scottish Sporran (which is Gaelic for purse!), this eccentric little bag is just as practical and lightweight. Originally designed as an essential pocket to hold coins, food supplies and ammunition, our version retains its simplicity and holds everything you need for a day's summer adventure: keys, phone, cardholder and more.



## THE MEDIUM TOTE

In a world where totes are (quite rightly) everywhere, we knew that creating the perfect version with our dose of Cambridge Satchel DNA was paramount. Structured, stylish, and strong enough to hold laptops, heavy books and water bottles, The Tote takes care of it for you, whether that's for business or pleasure.

## **NEW: THE CLIP-ON POUCH**



## AW24: MAGIC

# CRACKED GOLD CALF WITH GOLD SILVER GREY WITH NICKEL PEACOCK PATENT WITH NICKEL



## **NEW: THE DRAWSTRING BAG**

As a part of our luxury Cambridge Line, this premium calf leather bag combines the elegant with the casual, its softness creating a more relaxed look. Its drawstring closure allows for versatility as well as the ultimate spaciousness.





## **NEW: THE CRESCENT MOON BAG**

The newest addition to our Cambridge Line. The Crescent Moon Bag is inspired by the night sky but can be worn all day long. Embellished with our monogram in glinting hardware, and equipped with both a detachable chain top handle and longer, detachable leather crossbody strap, The Crescent Moon Bag adds a touch of luxury in smooth calf grain leather.



## THE MICRO SATCHEL

The miniscule