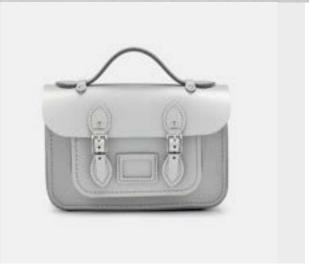

## THE 15" BATCHEL

The Batchel bears all the hallmarks of a Cambridge Satchel but adds some of the practical features of a briefcase; including a nifty top handle and adjustable shoulder strap.

The Batchel is one of our best-selling bags and for good reason. This style features a useful interior front pocket for those items you need to put your hands on quickly, such as your wallet, your keys, or your journal (when inspiration strikes!).

## THE 15" BATCHEL

Spacious, unisex and practical, the 15 Inch Batchel has all of the features of our beloved Satchel but with the added convenience of a top handle, allowing it to be carried much like a briefcase. This large version is particularly popular as a work bag; itÛas the perfect size for many laptops, A4 documents and everyday essentials. Generously proportioned but engineered to be always neat and never cumbersome.