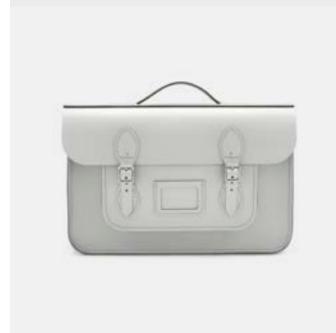

## THE 15" BATCHEL

The Batchel bears all the hallmarks of a Cambridge Satchel but adds some of the practical features of a briefcase; including a nifty top handle and adjustable shoulder strap.

The Batchel is one of our best-selling bags and for good reason. This style features a useful interior front pocket for those items you need to put your hands on quickly, such as your wallet, your keys, or your journal (when inspiration strikes!).

## THE 15" BATCHEL

Spacious, unisex and practical, the 15 Inch Batchel has all of the features of our beloved Satchel but with the added convenience of a top handle, allowing it to be carried much like a briefcase. This large version is particularly popular as a work bag; itÛas the perfect size for many laptops, A4 documents and everyday essentials. Generously proportioned but engineered to be always neat and never cumbersome.