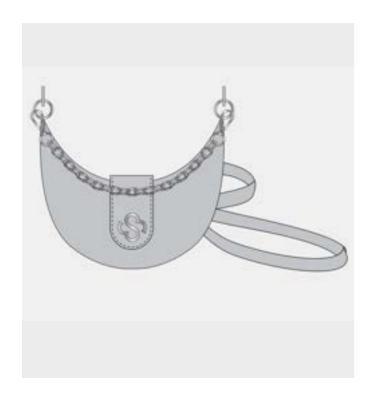

## **NEW: THE CRESCENT MOON BAG**

The newest addition to our Cambridge Line. The Crescent Moon Bag is inspired by the night sky but can be worn all day long. Embellished with our monogram in glinting hardware, and equipped with both a detachable chain top handle and longer, detachable leather crossbody strap, The Crescent Moon Bag adds a touch of luxury in smooth calf grain leather.