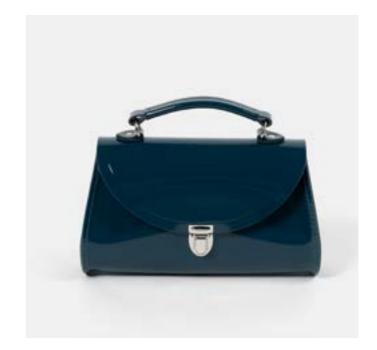

## THE MINI POPPY

The perfect miniaturisation of our most popular bag, The Poppy, this mini version takes the chic shape and clever design of the original and distils it further into the perfect night-time bag. Perfectly balanced by your side, the Mini Poppy's pushlock closure opens swiftly to reveal an interior spacious enough to carry the essential elements of an unforgettable night - your favourite fragrance, your phone and that killer mascara.