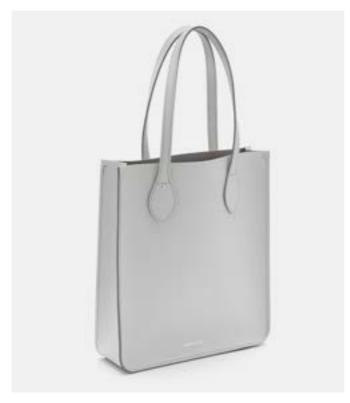

## THE MEDIUM TOTE

In a world where totes are (quite rightly) everywhere, we knew that creating the perfect version with our dose of Cambridge Satchel DNA was paramount. Structured, stylish, and strong enough to hold laptops, heavy books and water bottles, The Tote takes care of it for you, whether that's for business or pleasure.