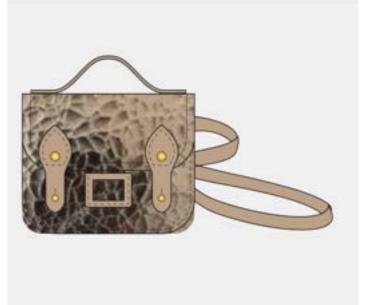

## THE 15" BATCHEL

The Batchel bears all the hallmarks of a Cambridge Satchel but adds some of the practical features of a briefcase; including a nifty top handle and adjustable shoulder strap.

The Batchel is one of our best-selling bags and for good reason. This style features a useful interior front pocket for those items you need to put your hands on quickly, such as your wallet, your keys, or your journal (when inspiration strikes!).

## THE 15" BATCHEL

Spacious, unisex and practical, the 15 Inch Batchel has all of the features of our beloved Satchel but with the added convenience of a top handle, allowing it to be carried much like a briefcase. This large version is particularly popular as a work bag; itÛas the perfect size for many laptops, A4 documents and everyday essentials. Generously proportioned but engineered to be always neat and never cumbersome.