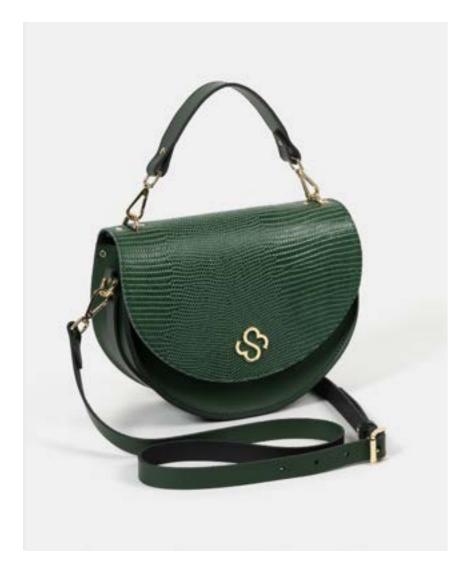

## THE KATE

This sophisticated semi-circular bag is equipped with a detachable top handle and detachable crossbody strap for the ultimate versatility. Embellished with our monogram in glinting hardware, The Kate makes for a classy statement piece with ample space for essentials.