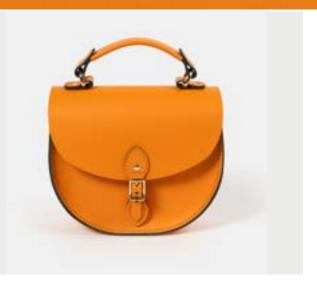

## THE MINI POPPY

The perfect miniaturisation of our most popular bag, The Poppy, this mini version takes the chic shape and clever design of the original and distils it further into the perfect night-time bag. Perfectly balanced by your side, the Mini Poppy's pushlock closure opens swiftly to reveal an interior spacious enough to carry the essential elements of an unforgettable night - your favourite fragrance, your phone and that killer mascara.