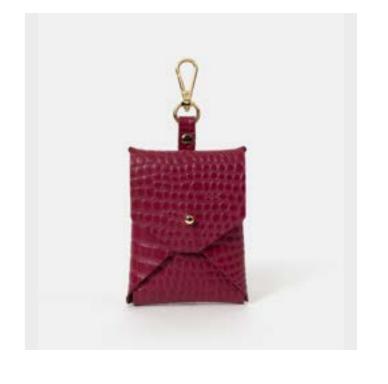

lly intended as a carrier for two wooden bowls, this bag is ideal for modern day life. We have replaced the traditional buckles with magnetic closures whilst maintaining the exact same look. To prevent the bag rolling we have added small feet and a detachable shoulder strap gives versatility and functionality.



## THE MINI POPPY

The perfect miniaturisation of our most popular bag, The Poppy, this mini version takes the chic shape and clever design of the original and distils it further into the perfect night-time bag. Perfectly balanced by your side, the Mini Poppy's pushlock closure opens swiftly to reveal an interior spacious enough to carry the essential elements of an unforgettable night - your favourite fragrance, your phone and that killer mascara.

## **NEW: THE CLIP-ON POUCH**





## THE MINI SATCHEL

Made with the same care and precision as our standard sized Satchel, this smaller version features a handy top handle (actually qualifying it as a Batchel - but let's not get into that) as well as a slim, detachable and adjustable shoulder strap, making it the perfect day bag. Grab it when you're dashing out to meet friends in the park or hopping on the back of a bicycle made for two.

## THE MINI ONE BUCKLE

The Mini One Buckle is a go-to staple for parties, daytrips, work events; from school days, to university days, to work life, Holding all lifes ultimate essentials.



## THE 15" BATCHEL

The Batchel bears all the hallmarks of a Cambridge Satchel but adds some of the practical features of a briefcase; including a nifty top handle and adjustable shoulder strap.