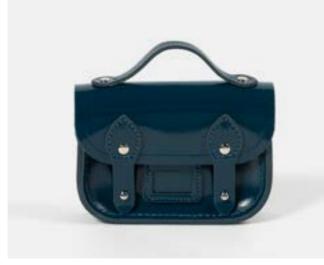

## THE MICRO SATCHEL

The miniscule version of our classic Satchel, equipped with a top handle. This bag boasts the same level of quality craftsmanship as our standard-size products, but in micro size. Compact and fuss-free, wear it casually with its detachable strap for an air of cool, or by hand to brighten up an evening outfit.