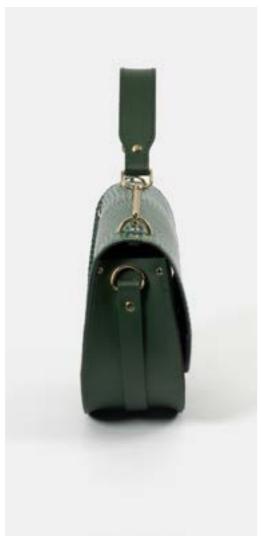

## THE KATE

This sophisticated semi-circular bag is equipped with a detachable top handle and detachable crossbody strap for the ultimate versatility. Embellished with our monogram in glinting hardware, The Kate makes for a classy statement piece with ample space for essentials.