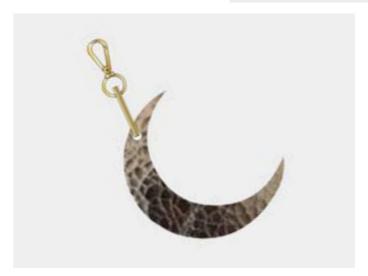

ersatility as well as the ultimate spaciousness.





## **NEW: THE CRESCENT MOON BAG**

The newest addition to our Cambridge Line. The Crescent Moon Bag is inspired by the night sky but can be worn all day long. Embellished with our monogram in glinting hardware, and equipped with both a detachable chain top handle and longer, detachable leather crossbody strap, The Crescent Moon Bag adds a touch of luxury in smooth calf grain leather.



## THE MICRO SATCHEL

The miniscule version of our classic Satchel, equipped with a top handle. This bag boasts the same level of quality craftsmanship as our standard-size products, but in micro size. Compact and fuss-free, wear it casually with its detachable strap for an air of cool, or by hand to brighten up an evening outfit.



THE SHOULDER STRAP





THE MOON CHARM

THE STAR CHARM



## **NEW: THE CRESCENT MOON BAG**

The newest addition to our Cambridge Line. The Crescent Moon Bag is inspired by the night sky but can be worn all day long. Embellished with our monogram in glinting hardware, and equipped with both a detachable chain top handle and longer, detachable leather crossbody strap, The Crescent Moon Bag adds a touch of luxury in smooth calf grain leather.

## THE MEDIUM TOTE

In a world where totes are (quite rightly) everywhere, we knew that creating the perfect version with our dose of Cambridge Satchel DNA was paramount. Structured, stylish, and strong enough to hold laptops, heavy books and water bottles, The Tote takes care of it for you, whether that's for business or pleasure.



## THE 15" BATCHEL

Spacious, unisex