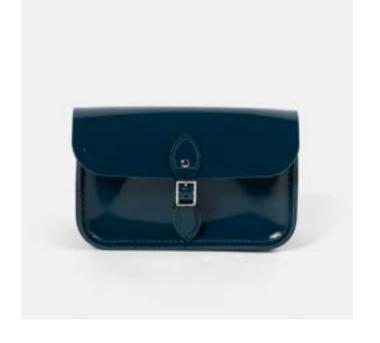

rabbed in a hurry by its two top handles or can sit snugly by your side on a detachable, adjustable strap. Deceptively spacious, boxy and never bulky.





## THE MINI POPPY

The perfect miniaturisation of our most popular bag, The Poppy, this mini version takes the chic shape and clever design of the original and distils it further into the perfect night-time bag. Perfectly balanced by your side, the Mini Poppy's pushlock closure opens swiftly to reveal an interior spacious enough to carry the essential elements of an unforgettable night - your favourite fragrance, your phone and that killer mascara.

## THE MINI ONE BUCKLE

The Mini One Buckle is a go-to staple for parties, daytrips, work events; from school days, to university days, to work life, Holding all lifes ultimate essentials.





## **NEW: THE CLIP-ON POUCH**

## **CAMBRIDGE SATCHEL**

ENGLAND