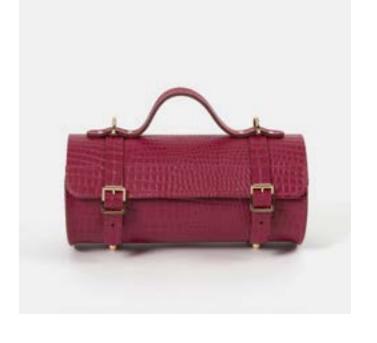

## THE BOWLS BAG

Originally intended as a carrier for two wooden bowls, this bag is ideal for modern day life. We have replaced the traditional buckles with magnetic closures whilst maintaining the exact same look. To prevent the bag rolling we have added small feet and a detachable shoulder strap gives versatility and functionality.