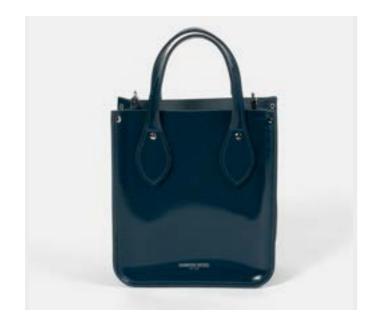

## THE MEDIUM TOTE

In a world where totes are (quite rightly) everywhere, we knew that creating the perfect version with our dose of Cambridge Satchel DNA was paramount. Structured, stylish, and strong enough to hold laptops, heavy books and water bottles, The Tote takes care of it for you, whether that's for business or pleasure.