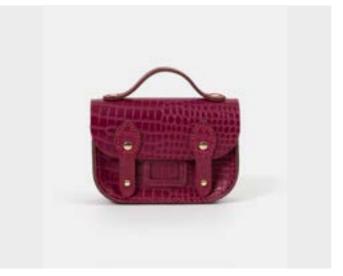

## THE MICRO SATCHEL

The miniscule version of our classic Satchel, equipped with a top handle. This bag boasts the same level of quality craftsmanship as our standard-size products, but in micro size. Compact and fuss-free, wear it casually with its detachable strap for an air of cool, or by hand to brighten up an evening outfit.