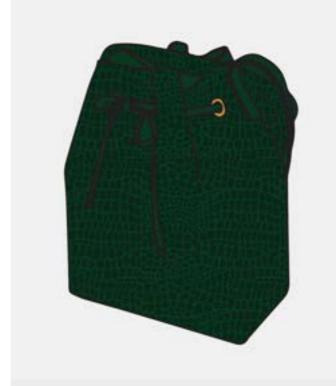

## **NEW: THE DRAWSTRING BAG**

As a part of our luxury Cambridge Line, this premium calf leather bag combines the elegant with the casual, its softness creating a more relaxed look. Its drawstring closure allows for versatility as well as the ultimate spaciousness.