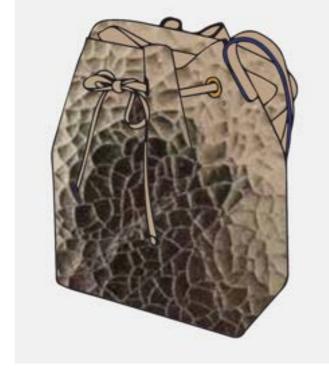

## **NEW: THE DRAWSTRING BAG**

As a part of our luxury Cambridge Line, this premium calf leather bag combines the elegant with the casual, its softness creating a more relaxed look. Its drawstring closure allows for versatility as well as the ultimate spaciousness.