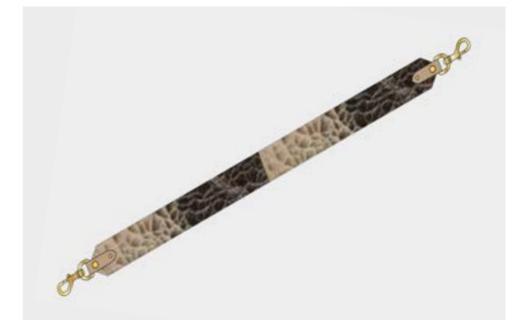

g closure allows for versatility as well as the ultimate spaciousness.





## **NEW: THE CRESCENT MOON BAG**

The newest addition to our Cambridge Line. The Crescent Moon Bag is inspired by the night sky but can be worn all day long. Embellished with our monogram in glinting hardware, and equipped with both a detachable chain top handle and longer, detachable leather crossbody strap, The Crescent Moon Bag adds a touch of luxury in smooth calf grain leather.



## THE MICRO SATCHEL

The miniscule version of our classic Satchel, equipped with a top handle. This bag boasts the same level of quality craftsmanship as our standard-size products, but in micro size. Compact and fuss-free, wear it casually with its detachable strap for an air of cool, or by hand to brighten up an evening outfit.



THE SHOULDER STRAP





THE MOON CHARM

THE STAR CHARM



## **NEW: THE CRESCENT MOON BAG**

The newest addition to our Cambridge Line. The Crescent Moon Bag is inspired by the night sky but can be worn all day long. Embellished with our monogram in glinting hardware, and equipped with both a detachable chain top handle and longer, detachable leather crossbody strap, The Crescent Moon Bag adds a touch of luxury in smooth calf grain leather.

## THE MEDIUM TOTE

In a world where totes are (quite rightly) everywhere, we knew that creating the perfect version with our dose of Cambridge Satchel DNA was paramount. Structured, stylish, and strong enough to hold laptops, heavy books and water bottles, The Tote takes care of it for you, whether that's for business or pleasure.



## THE 15" BATC