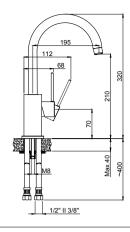

240 345 00 Max.40 3/8" II 1/2"

Long lasting PVD coatingHandle can be used left and right.

15162337 - 3/8" 15164437 - 1/2" Kitchen Mixer 360° Swivel Spout

• Handle can be used left and right.

15162334 - 3/8" 15164434 - 1/2" Kitchen Mixer 360° Swivel Spout Black Box:8