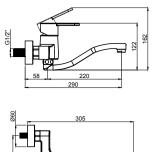

Box : 5

15492331 - 3/8" 15494431 - 1/2" Kitchen Mixer 360° Swivel Spout

Box : 8

240 345 Max.40 3/8" II 1/2"

15492341 - 3/8" 15494441 - 1/2"

• Handle can be used left and right.

Kitchen Mixer 360° Swivel Spout