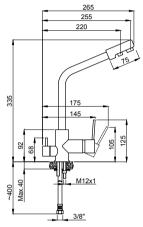

## PERFECT COMBINATION OF DIFFERENT MATERIALS FOR SUSTAINABLE QUALITY.

From which parts does a mixer consist? Excellent details, durable components, compatible hardware result in Adell quality. High standard, long life combined Adell mixers superior performance and long term performance thanks to the compatibility of all components and spare parts and durability. Carefully engineered, all parts complying with the standards.

### **WATER SAVING Aerators**

Aerators are critical parts that determine the overall performance of a mixers. In the aerators, the water flow is enriched with plenty of air. This ensures that the water is like a soft, non-splashing flow and full shower drops. These aerators allow you to save up to 50% from water gives with a softer flow with its ability to mix water with air.

## %100 BRASS Body

It is produced from high grade brass raw material by technological casting system. The wall thicknesses are designed to meet performance criteria for water passages.

## SS304 STAINLESS STEEL Flexible hoses

Basin and kitchen mixer come along with %100 tested leak-proof stainless steel flexible hoses. They are healthy and strong.

## **GUARANTEED** FOR MORE THAN 1.000.000 CYCLES Ceramic catridges

Cartridges are the heart and most important working parts of mixers. Adell products are made of long-lasting and quality cartridges with Spanish Sedal Brand ceramic discs. It has also 35 mm, 40 mm, with legs and without legs. We also use special cartridges in some series. Full tightness, heat resistance, abrasion resistant, but all are long lasting.