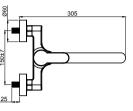

Box : 8

NEW

Handle can be used left and right. Movable joint, routable smooth flow.

15490421 Wall Kitchen Mixer W. Top Spoud Box : 10

15491221 Wall Kitchen Mixer Swivel Spoud Box : 10

15492335 - 3/8" 15494435 - 1/2" Kitchen Mixer 360° Swivel Spout Granite Cream Chrome Box : 8