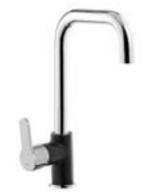

## Adell Kelvin

## Flexibility Meets Design

Kelvin is a living example of the complementary effect of armature design on the whole of space with its aesthetically designed geometric forms and soft circular finishes. Completely Turkish design and production, the mixer completes the color concept of the kitchen with chrome, beige and black color alternatives.

Kelvin has the flexibility to deliver water to every corner of even double sinks with its spiraled head and 360° swivel spout. At the end of Use, Adell MagnetClick™ magnetic system makes it easy to pull back the hood and pin it down. In addition, Kelvin's superior water experience is under the guarantee of Adell for 10 years.