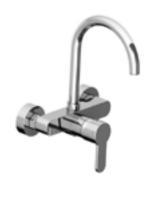

Box : 8

NEW

Handle can be used left and right. Movable joint, routable smooth flow.

15490421 Wall Kitchen Mixer W. Top Spoud Box : 10

15491221 Wall Kitchen Mixer Swivel Spoud Box : 10

15492335 - 3/8" 15494435 - 1/2" Kitchen Mixer 360° Swivel Spout Granite Cream Chrome Box : 8

• Handle can be used left and right.

15680421 Wall Kitchen Mixer W. Top Spoud Box : 10