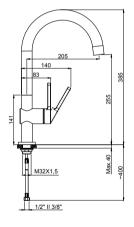

240 345 3/8" II 1/2"

15222341 - 3/8" 15224441 - 1/2" Volte Kitchen Mixer W. Inlet For Filtered Water **Swivel Spout** Brass Body & Spout Box: 8

W. Inlet For

• 3 outlets, hot water cold water and drinking water