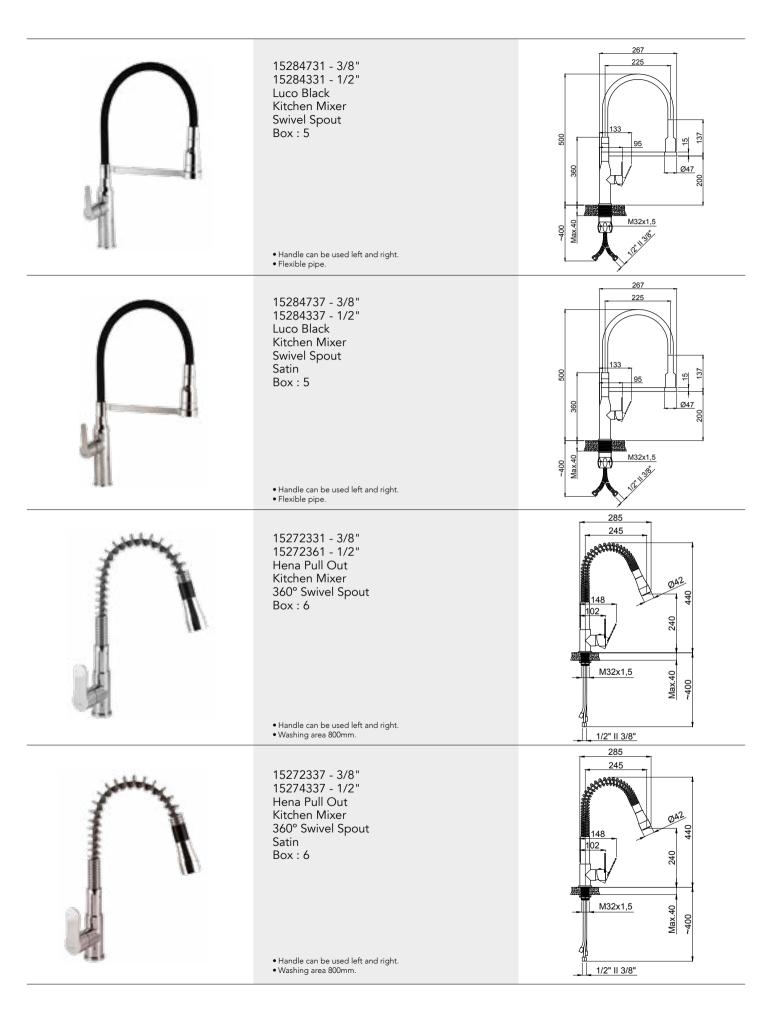

15282331 - 3/8" 15284431 - 1/2" Vendi Pull Out Kitchen Mixer 360° Swivel Spout Box : 6

- Handle can be used left and right.Washing area 800mm.
- Double function hand shower

NEW

15491111-3/8" 15494451-1/2" Lento Kitchen Mixer W. Inlet For Filtered Water **Swivel Spout** Brass Body & Spout Box : 5