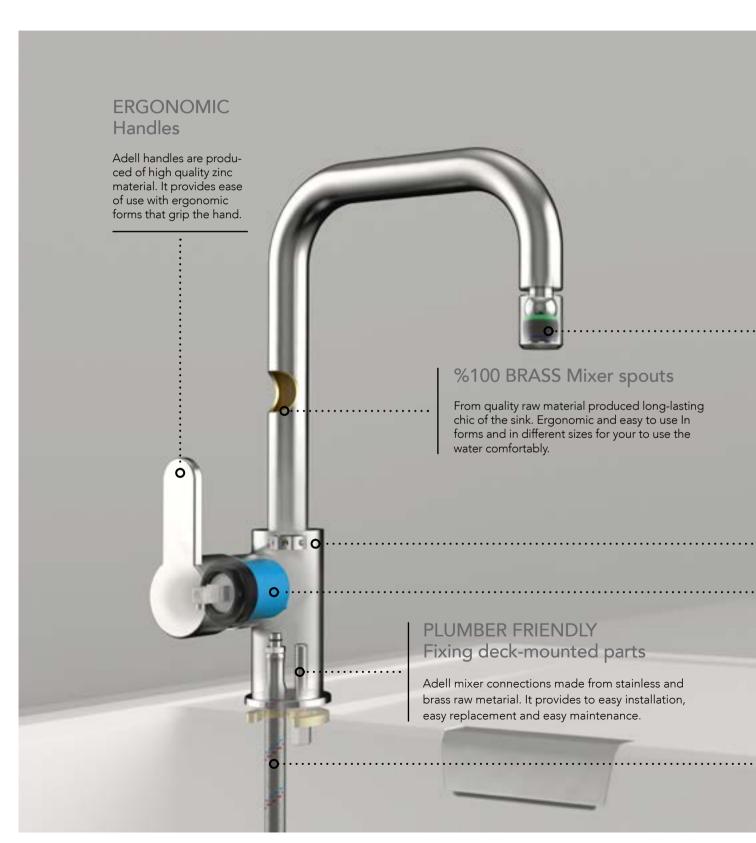

## PERFECT COMBINATION OF DIFFERENT MATERIALS FOR SUSTAINABLE QUALITY.

From which parts does a mixer consist? Excellent details, durable components, compatible hardware result in Adell quality. High standard, long life combined Adell mixers superior performance and long term performance thanks to the compatibility of all components and spare parts and durability. Carefully engineered, all parts complying with the standards.

### **WATER SAVING Aerators**

Aerators are critical parts that determine the overall performance of a mixers. In the aerators, the water flow is enriched with plenty of air. This ensures that the water is like a soft, non-splashing flow and full shower drops. These aerators allow you to save up to 50% from water gives with a softer flow with its ability to mix water with air.

## %100 BRASS Body

It is produced from high grade brass raw material by technological casting system. The wall thicknesses are designed to meet performance criteria for water passages.

## SS304 STAINLESS STEEL Flexible hoses

Basin and kitchen mixer come along with %100 tested leak-proof stainless steel flexible hoses. They are healthy and strong.

## **GUARANTEED** FOR MORE THAN 1.000.000 CYCLES Ceramic catridges

Cartridges are the heart and most important working parts of mixers. Adell products are made of long-lasting and quality cartridges with Spanish Sedal Brand ceramic discs. It has also 35 mm, 40 mm, with legs and without legs. We also use special cartridges in some series. Full tightness, heat resistance, abrasion resistant, but all are long lasting.