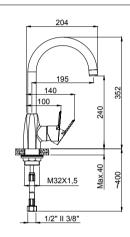

Box : 5

15492331 - 3/8" 15494431 - 1/2" Kitchen Mixer 360° Swivel Spout

Box : 8

240 345 Max.40 3/8" II 1/2"

15492341 - 3/8" 15494441 - 1/2"

• Handle can be used left and right.

Kitchen Mixer 360° Swivel Spout