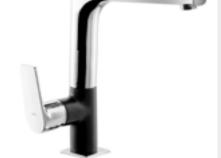

## Adell Kelvin

## Flexibility Meets Design

Kelvin is a living example of the complementary effect of armature design on the whole of space with its aesthetically designed geometric forms and soft circular finishes. Completely Turkish design and production, the mixer completes the color concept of the kitchen with chrome, beige and black color alternatives.

Kelvin has the flexibility to deliver water to every corner of even double sinks with its spiraled head and 360° swivel spout. At the end of Use, Adell MagnetClick™ magnetic system makes it easy to pull back the hood and pin it down. In addition, Kelvin's superior water experience is under the guarantee of Adell for 10 years.