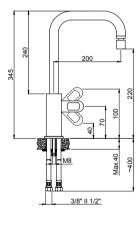

15492315 - 3/8" 15494415 - 1/2" Kitchen Mixer 360° Swivel Spout Granite Black Box:8

Handle can be used left and right.Movable joint, routable smooth flow.

15492338 - 3/8" 15494438 - 1/2" Kitchen Mixer 360° Swivel Spout Gold Box: 8

240 345 00 Max.40 3/8" II 1/2"

Long lasting PVD coatingHandle can be used left and right.

15162337 - 3/8" 15164437 - 1/2" Kitchen Mixer 360° Swivel Spout

• Handle can be used left and right.

15162334 - 3/8" 15164434 - 1/2" Kitchen Mixer 360° Swivel Spout Black Box:8