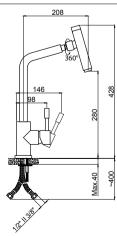

Box : 5

15492331 - 3/8" 15494431 - 1/2" Kitchen Mixer 360° Swivel Spout

Box : 8

240 345 Max.40 3/8" II 1/2"

15492341 - 3/8" 15494441 - 1/2"

• Handle can be used left and right.

Kitchen Mixer 360° Swivel Spout

Box : 8

NEW

Handle can be used left and right. Movable joint, routable smooth flow.

15490421 Wall Kitchen Mixer W. Top Spoud Box : 10

15491221 Wall Kitchen Mixer Swivel Spoud Box : 10

15492335 - 3/8" 15494435 - 1/2" Kitchen Mixer 360° Swivel Spout Granite Cream Chrome Box : 8