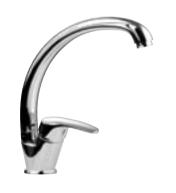

Box : 5

15492331 - 3/8" 15494431 - 1/2" Kitchen Mixer 360° Swivel Spout

Box : 8

240 345 Max.40 3/8" II 1/2"

15492341 - 3/8" 15494441 - 1/2"

• Handle can be used left and right.

Kitchen Mixer 360° Swivel Spout