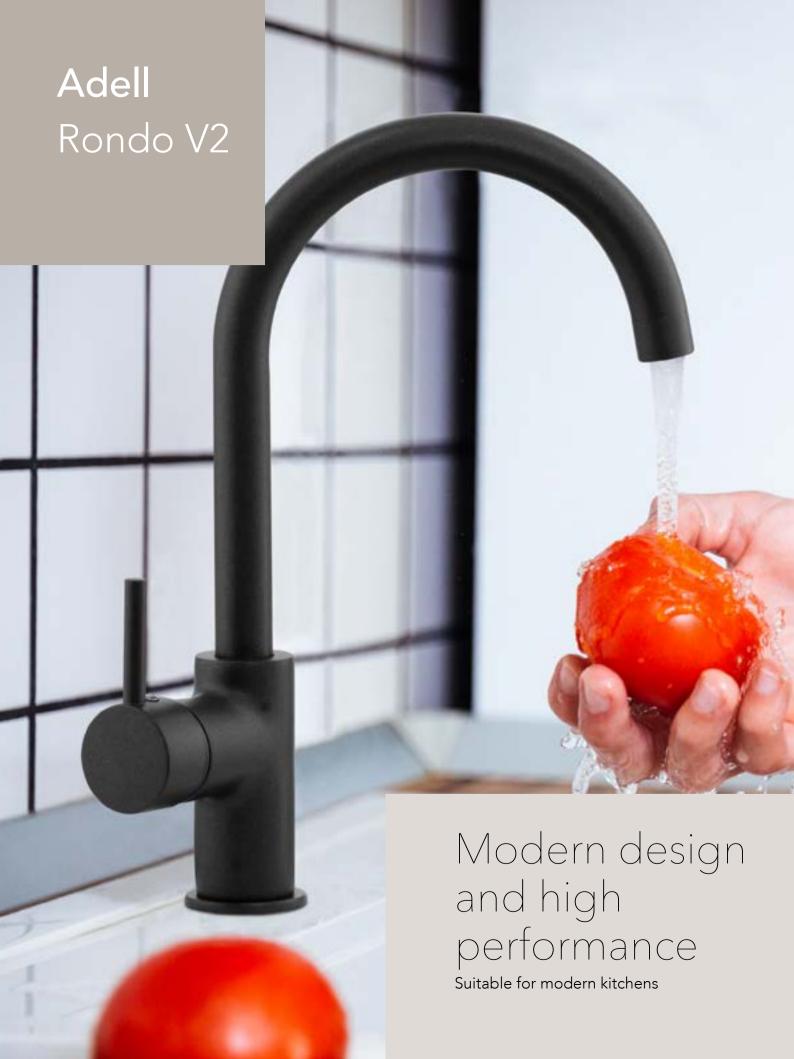

## Adell Rondo Slim Forte

15162331 - 3/8" 15164431 - 1/2" Rondo Kitchen Mixer 360° Swivel Spout Box : 8

15062331 - 3/8" 15064431 - 1/2" Slim Kitchen Mixer 360° Swivel Spout Box : 8

• Handle can be used left and right.