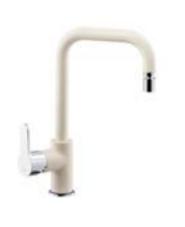

## Flexibility Meets Design

Kelvin is a living example of the complementary effect of armature design on the whole of space with its aesthetically designed geometric forms and soft circular finishes. Completely Turkish design and production, the mixer completes the color concept of the kitchen with chrome, beige and black color alternatives.

Kelvin has the flexibility to deliver water to every corner of even double sinks with its spiraled head and 360° swivel spout. At the end of Use, Adell MagnetClick™ magnetic system makes it easy to pull back the hood and pin it down. In addition, Kelvin's superior water experience is under the guarantee of Adell for 10 years.

- Handle can be used left and right
- Washing area 800mm
- Double function hand shower
- Magnetic connection hand shower.

• Perfect magnetic connection hand shower.

NEW

15491111-3/8" 15494451-1/2" Kitchen Mixer W. Inlet For Filtered Water Swivel Spout Brass Body & Spout