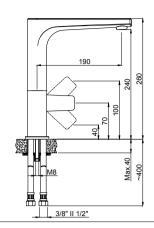

- Handle can be used left and right
- Washing area 800mm
- Double function hand shower
- Magnetic connection hand shower.

• Perfect magnetic connection hand shower.

NEW

15491111-3/8" 15494451-1/2" Kitchen Mixer W. Inlet For Filtered Water Swivel Spout Brass Body & Spout

Box : 5

15492331 - 3/8" 15494431 - 1/2" Kitchen Mixer 360° Swivel Spout

Box : 8

240 345 Max.40 3/8" II 1/2"

15492341 - 3/8" 15494441 - 1/2"

• Handle can be used left and right.

Kitchen Mixer 360° Swivel Spout