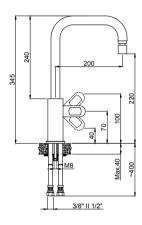

- Handle can be used left and right
- Washing area 800mm
- Double function hand shower
- Magnetic connection hand shower.

• Perfect magnetic connection hand shower.

NEW

15491111-3/8" 15494451-1/2" Kitchen Mixer W. Inlet For Filtered Water Swivel Spout Brass Body & Spout

Box : 5

15492331 - 3/8" 15494431 - 1/2" Kitchen Mixer 360° Swivel Spout

Box : 8

240 345 Max.40 3/8" II 1/2"

15492341 - 3/8" 15494441 - 1/2"

• Handle can be used left and right.

Kitchen Mixer 360° Swivel Spout