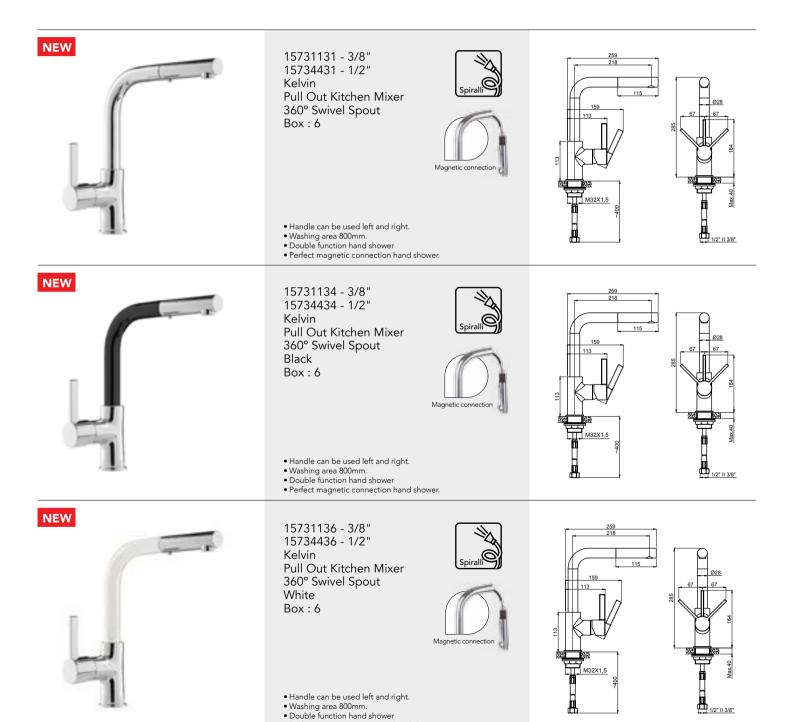

## Adell Kelvin

## Flexibility Meets Design

Kelvin is a living example of the complementary effect of armature design on the whole of space with its aesthetically designed geometric forms and soft circular finishes. Completely Turkish design and production, the mixer completes the color concept of the kitchen with chrome, beige and black color alternatives.

Kelvin has the flexibility to deliver water to every corner of even double sinks with its spiraled head and 360° swivel spout. At the end of Use, Adell MagnetClick™ magnetic system makes it easy to pull back the hood and pin it down. In addition, Kelvin's superior water experience is under the guarantee of Adell for 10 years.

- Handle can be used left and right
- Washing area 800mm
- Double function hand shower
- Magnetic connection hand shower.

• Perfect magnetic connection hand shower.

NEW

15491111-3/8" 15494451-1/2" Kitchen Mixer W. Inlet For Filtered Water Swivel Spout Brass Body & Spout