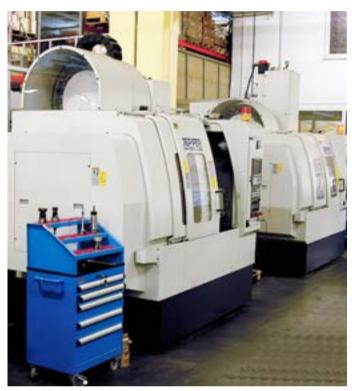

#### MOULD PRODUCTION

Mould is the base and the start-up phase of our work. High quality can only be produced with well-designed and professionally taken moulds.

Mould developing is processed using the most precision CNC workbenches. Core, casting and hot working moulds, designed using the 3D Unigraphix CAD-Glass programs in computer environment, are made by cutting the steel blocks in microns with high precision.

### **MECHANIC OPERATIONS**

Drafts, whose runners are cut and whose burrs are taken off, are processed on CNC controlled benches, in the automatic transfer machines which carry out all operations named as mechanic operations such as turning, drilling, thread cutting and screw cutting. In this section, various internal parts of the mixers such as packing, couplings, nipples, shafts are also produced from the high qualified brass rods, using multi spindle turning devices on CNC automatic machines.