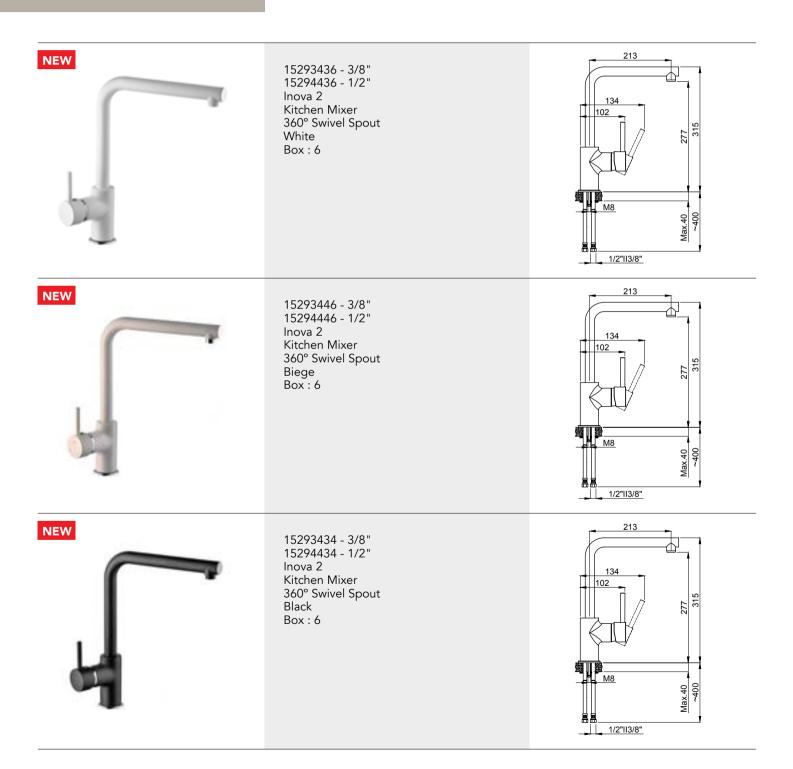

Handle can be used left and right. Movable joint, routable smooth flow.



15492315 - 3/8" 15494415 - 1/2" Kitchen Mixer 360° Swivel Spout Granite Black Box:8





Handle can be used left and right.Movable joint, routable smooth flow.



15492338 - 3/8" 15494438 - 1/2" Kitchen Mixer 360° Swivel Spout Gold Box: 8



240 345 00 Max.40 3/8" II 1/2"

Long lasting PVD coatingHandle can be used left and right.











15162337 - 3/8" 15164437 - 1/2" Kitchen Mixer 360° Swivel Spout







• Handle can be used left and right.



15162334 - 3/8" 15164434 - 1/2" Kitchen Mixer 360° Swivel Spout Black Box:8







• Handle can be used left and right.



15162336 - 3/8" 15164436 - 1/2" Kitchen Mixer 360° Swivel Spout Super White Box : 8







• Handle can be used left and right.

## Adell Inova 2



## Adell Flap Fludo



15672321 - 3/8" 15674421 - 1/2" Flap Kitchen Mixer 360° Swivel Spout Box : 8



100 260 Max.40 3/8" II 1/2"

• Handle can be used left and right.



15672331 - 3/8" 15674431 - 1/2" Fludo Kitchen Mixer 360° Swivel Spout Box : 8



Max.40 1/2" II 3/8"

• Handle can be used left and right.



15672341 - 3/8" 15674441 - 1/2" Fludo Kitchen Mixer 360° Swivel Spout Box : 8



Max.40 1/2" II 3/8"

Handle can be used left and right.Movable joint, routable smooth flow.

## Adell Azure



15682338 - 3/8" 15684438 - 1/2" Kitchen Mixer 360° Swivel Spout Gold Box : 8





Easy cleanable silicone perforator





15684436 - 1/2" Kitchen Mixer 360° Swivel Spout White Chrome

Box : 8





Easy cleanable silicone perforator



• Handle can be used left and right.



Box:8





Easy c