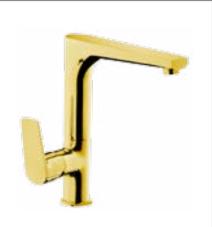

15492315 - 3/8" 15494415 - 1/2" Kitchen Mixer 360° Swivel Spout Granite Black Box:8

Handle can be used left and right.Movable joint, routable smooth flow.

15492338 - 3/8" 15494438 - 1/2" Kitchen Mixer 360° Swivel Spout Gold Box: 8