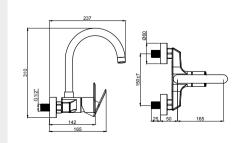

Box : 5

15492331 - 3/8" 15494431 - 1/2" Kitchen Mixer 360° Swivel Spout

Box : 8

240 345 Max.40 3/8" II 1/2"

15492341 - 3/8" 15494441 - 1/2"

• Handle can be used left and right.

Kitchen Mixer 360° Swivel Spout