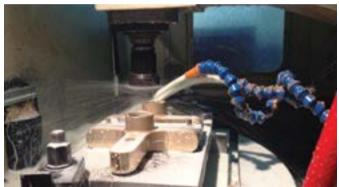

#### **ROUGHCAST**

Drafts are produced in two different ways: casting and hot forging/press. Sand mixtures, obtained by mixing the green sand with resin, silica sand and appropriate catalyst and chemicals in sand preparation machines, are formed into cores in the automatic coremaking machines. Water grooves in the mixers are created in this way. Draft is produced by casting high qualified ingot brasses, melted in the electric induction furnaces with high temperature, into the moulds placed in the casting machines as cores. Runners are cut by removing the core sands; so the mixer body drafts can be obtained using the casting method. High qualified brass rod raw material is cut in determined measures at the process plans, is annealed in appropriate heat and finally formed into drafts with hot working/ forging method using high tonnage presses.

#### **SURFACE TREATMENTS**

Product surfaces are the elements on which we lay too much stress as they are a kind of last clothing of our products. Coating protects the surfaces from corrosion and mechanical effects, gives the surfaces an aesthetical appearance and enables them to harmonize with other accessories in kitchen compartments.