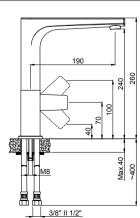

- Handle can be used left and right
- Washing area 800mm
- Double function hand shower
- Magnetic connection hand shower.

• Perfect magnetic connection hand shower.

NEW

15491111-3/8" 15494451-1/2" Kitchen Mixer W. Inlet For Filtered Water Swivel Spout Brass Body & Spout

Box : 5

15492331 - 3/8" 15494431 - 1/2" Kitchen Mixer 360° Swivel Spout

Box : 8

240 345 Max.40 3/8" II 1/2"

15492341 - 3/8" 15494441 - 1/2"

• Handle can be used left and right.

Kitchen Mixer 360° Swivel Spout