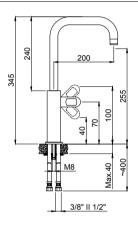

Box : 5

15492331 - 3/8" 15494431 - 1/2" Kitchen Mixer 360° Swivel Spout

Box : 8

240 345 Max.40 3/8" II 1/2"

15492341 - 3/8" 15494441 - 1/2"

• Handle can be used left and right.

Kitchen Mixer 360° Swivel Spout

240 345 00 Max.40 3/8" II 1/2"

Long lasting PVD coatingHandle can be used left and right.

15162337 - 3/8" 15164437 - 1/2" Kitchen Mixer 360° Swivel Spout

• Handle can be used left and right.

15162334 - 3/8" 15164434 - 1/2" Kitchen Mixer 360° Swivel Spout Black Box:8

240 345 3/8" II 1/2"

15222341 - 3/8" 15224441 - 1/2" Volte Kitchen Mixer W. Inlet For Filtered Water **Swivel Spout** Brass Body & Spout Box: 8

W. Inlet For

• 3 outlets, hot water cold water and drinking water