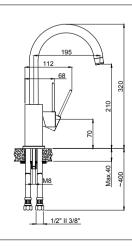

- Handle can be used left and right
- Washing area 800mm
- Double function hand shower
- Magnetic connection hand shower.

• Perfect magnetic connection hand shower.

NEW

15491111-3/8" 15494451-1/2" Kitchen Mixer W. Inlet For Filtered Water Swivel Spout Brass Body & Spout

Box : 5

15492331 - 3/8" 15494431 - 1/2" Kitchen Mixer 360° Swivel Spout

Box : 8

240 345 Max.40 3/8" II 1/2"

15492341 - 3/8" 15494441 - 1/2"

• Handle can be used left and right.

Kitchen Mixer 360° Swivel Spout