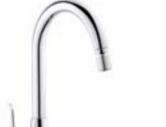

## Adell Kelvin

## Flexibility Meets Design

Kelvin is a living example of the complementary effect of armature design on the whole of space with its aesthetically designed geometric forms and soft circular finishes. Completely Turkish design and production, the mixer completes the color concept of the kitchen with chrome, beige and black color alternatives.

Kelvin has the flexibility to deliver water to every corner of even double sinks with its spiraled head and 360° swivel spout. At the end of Use, Adell MagnetClick™ magnetic system makes it easy to pull back the hood and pin it down. In addition, Kelvin's superior water experience is under the guarantee of Adell for 10 years.

- Handle can be used left and right
- Washing area 800mm
- Double function hand shower
- Magnetic connection hand shower.

• Perfect magnetic connection hand shower.

NEW

15491111-3/8" 15494451-1/2" Kitchen Mixer W. Inlet For Filtered Water Swivel Spout Brass Body & Spout