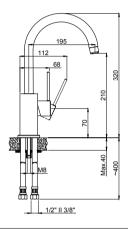

- Handle can be used left and right
- Washing area 800mm
- Double function hand shower
- Magnetic connection hand shower.

• Perfect magnetic connection hand shower.

NEW

15491111-3/8" 15494451-1/2" Kitchen Mixer W. Inlet For Filtered Water Swivel Spout Brass Body & Spout