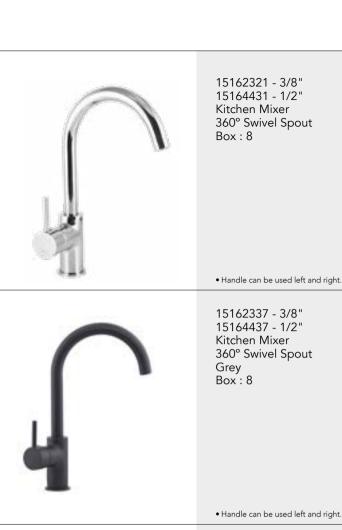

240 345 00 Max.40 3/8" II 1/2"

Long lasting PVD coatingHandle can be used left and right.

15162337 - 3/8" 15164437 - 1/2" Kitchen Mixer 360° Swivel Spout

• Handle can be used left and right.

15162334 - 3/8" 15164434 - 1/2" Kitchen Mixer 360° Swivel Spout Black Box:8

• Handle can be used left and right.

15162336 - 3/8" 15164436 - 1/2" Kitchen Mixer 360° Swivel Spout Super White Box : 8

• Handle can be used left and right.