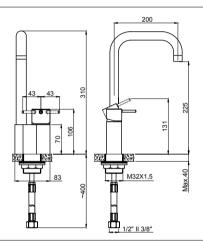

- Handle can be used left and right
- Washing area 800mm
- Double function hand shower
- Magnetic connection hand shower.

• Perfect magnetic connection hand shower.

NEW

15491111-3/8" 15494451-1/2" Kitchen Mixer W. Inlet For Filtered Water Swivel Spout Brass Body & Spout

15282331 - 3/8" 15284431 - 1/2" Vendi Pull Out Kitchen Mixer 360° Swivel Spout Box : 6

- Handle can be used left and right.Washing area 800mm.
- Double function hand shower

NEW

15491111-3/8" 15494451-1/2" Lento Kitchen Mixer W. Inlet For Filtered Water **Swivel Spout** Brass Body & Spout Box : 5