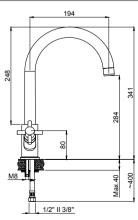

Box : 5

15492331 - 3/8" 15494431 - 1/2" Kitchen Mixer 360° Swivel Spout

Box : 8

240 345 Max.40 3/8" II 1/2"

15492341 - 3/8" 15494441 - 1/2"

• Handle can be used left and right.

Kitchen Mixer 360° Swivel Spout