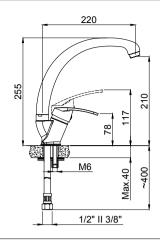

240 345 3/8" II 1/2"

15222341 - 3/8" 15224441 - 1/2" Volte Kitchen Mixer W. Inlet For Filtered Water **Swivel Spout** Brass Body & Spout Box: 8

W. Inlet For

• 3 outlets, hot water cold water and drinking water