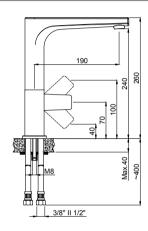

Box : 5

15492331 - 3/8" 15494431 - 1/2" Kitchen Mixer 360° Swivel Spout

Box : 8

240 345 Max.40 3/8" II 1/2"

15492341 - 3/8" 15494441 - 1/2"

• Handle can be used left and right.

Kitchen Mixer 360° Swivel Spout