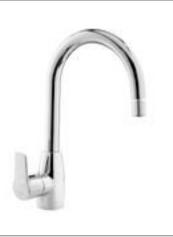

Box : 5

15492331 - 3/8" 15494431 - 1/2" Kitchen Mixer 360° Swivel Spout

Box : 8

240 345 Max.40 3/8" II 1/2"

15492341 - 3/8" 15494441 - 1/2"

• Handle can be used left and right.

Kitchen Mixer 360° Swivel Spout