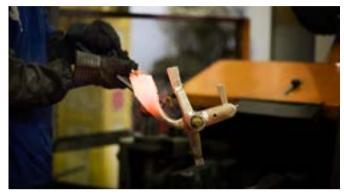

#### **ROUGHCAST**

Drafts are produced in two different ways: casting and hot forging/press. Sand mixtures, obtained by mixing the green sand with resin, silica sand and appropriate catalyst and chemicals in sand preparation machines, are formed into cores in the automatic coremaking machines. Water grooves in the mixers are created in this way. Draft is produced by casting high qualified ingot brasses, melted in the electric induction furnaces with high temperature, into the moulds placed in the casting machines as cores. Runners are cut by removing the core sands; so the mixer body drafts can be obtained using the casting method. High qualified brass rod raw material is cut in determined measures at the process plans, is annealed in appropriate heat and finally formed into drafts with hot working/ forging method using high tonnage presses.