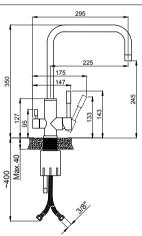

- Handle can be used left and right
- Washing area 800mm
- Double function hand shower
- Magnetic connection hand shower.

• Perfect magnetic connection hand shower.

NEW

15491111-3/8" 15494451-1/2" Kitchen Mixer W. Inlet For Filtered Water Swivel Spout Brass Body & Spout

15282331 - 3/8" 15284431 - 1/2" Vendi Pull Out Kitchen Mixer 360° Swivel Spout Box : 6

- Handle can be used left and right.Washing area 800mm.
- Double function hand shower

NEW

15491111-3/8" 15494451-1/2" Lento Kitchen Mixer W. Inlet For Filtered Water **Swivel Spout** Brass Body & Spout Box : 5