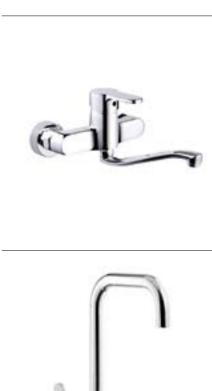

Box : 8

NEW

Handle can be used left and right. Movable joint, routable smooth flow.

15490421 Wall Kitchen Mixer W. Top Spoud Box : 10

15491221 Wall Kitchen Mixer Swivel Spoud Box : 10

15492335 - 3/8" 15494435 - 1/2" Kitchen Mixer 360° Swivel Spout Granite Cream Chrome Box : 8