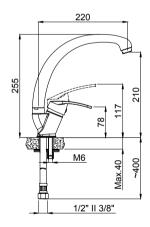

- Handle can be used left and right
- Washing area 800mm
- Double function hand shower
- Magnetic connection hand shower.

• Perfect magnetic connection hand shower.

NEW

15491111-3/8" 15494451-1/2" Kitchen Mixer W. Inlet For Filtered Water Swivel Spout Brass Body & Spout

Box : 5

15492331 - 3/8" 15494431 - 1/2" Kitchen Mixer 360° Swivel Spout

Box : 8

240 345 Max.40 3/8" II 1/2"

15492341 - 3/8" 15494441 - 1/2"

• Handle can be used left and right.

Kitchen Mixer 360° Swivel Spout