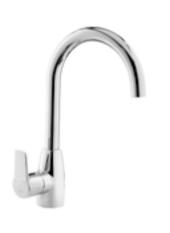

## Adell Rondo Slim Forte

15162331 - 3/8" 15164431 - 1/2" Rondo Kitchen Mixer 360° Swivel Spout Box : 8

15062331 - 3/8" 15064431 - 1/2" Slim Kitchen Mixer 360° Swivel Spout Box : 8

• Handle can be used left and right.

Kitchen Mixer 360° Swivel Spout

Box : 8

• 90° Ceramic diverter