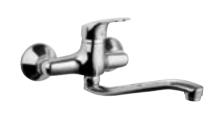

Box : 8

NEW

Handle can be used left and right. Movable joint, routable smooth flow.

15490421 Wall Kitchen Mixer W. Top Spoud Box : 10

15491221 Wall Kitchen Mixer Swivel Spoud Box : 10

15492335 - 3/8" 15494435 - 1/2" Kitchen Mixer 360° Swivel Spout Granite Cream Chrome Box : 8