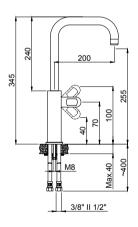

15492315 - 3/8" 15494415 - 1/2" Kitchen Mixer 360° Swivel Spout Granite Black Box:8

Handle can be used left and right.Movable joint, routable smooth flow.

15492338 - 3/8" 15494438 - 1/2" Kitchen Mixer 360° Swivel Spout Gold Box: 8