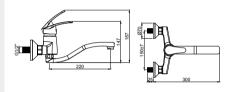

240 345 00 Max.40 3/8" II 1/2"

Long lasting PVD coatingHandle can be used left and right.

15162337 - 3/8" 15164437 - 1/2" Kitchen Mixer 360° Swivel Spout

• Handle can be used left and right.

15162334 - 3/8" 15164434 - 1/2" Kitchen Mixer 360° Swivel Spout Black Box:8