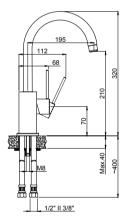

- Handle can be used left and right
- Washing area 800mm
- Double function hand shower
- Magnetic connection hand shower.

• Perfect magnetic connection hand shower.

NEW

15491111-3/8" 15494451-1/2" Kitchen Mixer W. Inlet For Filtered Water Swivel Spout Brass Body & Spout

Box : 5

15492331 - 3/8" 15494431 - 1/2" Kitchen Mixer 360° Swivel Spout

Box : 8

240 345 Max.40 3/8" II 1/2"

15492341 - 3/8" 15494441 - 1/2"

• Handle can be used left and right.

Kitchen Mixer 360° Swivel Spout