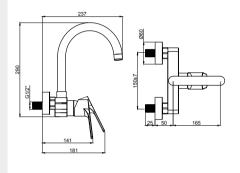

## Adell Flap Fludo

15672321 - 3/8" 15674421 - 1/2" Flap Kitchen Mixer 360° Swivel Spout Box : 8

100 260 Max.40 3/8" II 1/2"

• Handle can be used left and right.

15672331 - 3/8" 15674431 - 1/2" Fludo Kitchen Mixer 360° Swivel Spout Box : 8

Max.40 1/2" II 3/8"

• Handle can be used left and right.

15672341 - 3/8" 15674441 - 1/2" Fludo Kitchen Mixer 360° Swivel Spout Box : 8

Max.40 1/2" II 3/8"

Handle can be used left and right.Movable joint, routable smooth flow.