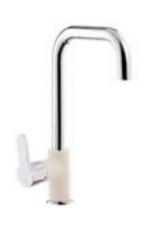

• Handle can be used left and right.

• Handle can be used left and right.

 $\bullet$  Handle can be used left and right.

15492346 - 3/8" 15494446 - 1/2" Kitchen Mixer 360° Swivel Spout Granite White Box : 8