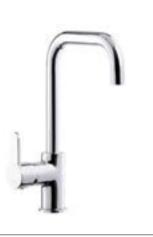

Box : 5

15492331 - 3/8" 15494431 - 1/2" Kitchen Mixer 360° Swivel Spout

Box : 8

240 345 Max.40 3/8" II 1/2"

15492341 - 3/8" 15494441 - 1/2"

• Handle can be used left and right.

Kitchen Mixer 360° Swivel Spout

Box : 8

NEW

Handle can be used left and right. Movable joint, routable smooth flow.

15490421 Wall Kitchen Mixer W. Top Spoud Box : 10

15491221 Wall Kitchen Mixer Swivel Spoud Box : 10

15492335 - 3/8" 15494435 - 1/2" Kitchen Mixer 360° Swivel Spout Granite Cream Chrome Box : 8