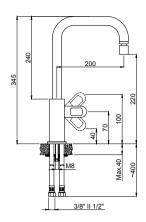

240 345 00 Max.40 3/8" II 1/2"

Long lasting PVD coatingHandle can be used left and right.

15162337 - 3/8" 15164437 - 1/2" Kitchen Mixer 360° Swivel Spout

• Handle can be used left and right.

15162334 - 3/8" 15164434 - 1/2" Kitchen Mixer 360° Swivel Spout Black Box:8