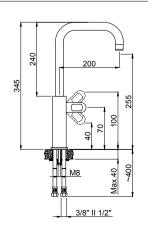

- Handle can be used left and right
- Washing area 800mm
- Double function hand shower
- Magnetic connection hand shower.

• Perfect magnetic connection hand shower.

NEW

15491111-3/8" 15494451-1/2" Kitchen Mixer W. Inlet For Filtered Water Swivel Spout Brass Body & Spout

Box : 5

15492331 - 3/8" 15494431 - 1/2" Kitchen Mixer 360° Swivel Spout

Box : 8

240 345 Max.40 3/8" II 1/2"

15492341 - 3/8" 15494441 - 1/2"

• Handle can be used left and right.

Kitchen Mixer 360° Swivel Spout