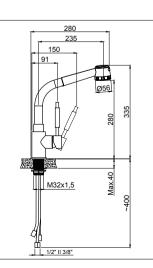

15231237-3/8" 15234437-1/2" 509 V2 Inox Kitchen Mixer W. Inlet For Filtered Water Swivel Spout Stainless Steel Body & Spout

Box : 5

Filtered

15271337 - 3/8" 15274437 - 1/2" 506 Inox Kitchen Mixer Swivel Spout Stainless Steel Box : 5