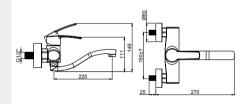

240 345 3/8" II 1/2"

15222341 - 3/8" 15224441 - 1/2" Volte Kitchen Mixer W. Inlet For Filtered Water **Swivel Spout** Brass Body & Spout Box: 8

W. Inlet For

• 3 outlets, hot water cold water and drinking water