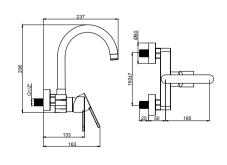

15231237-3/8" 15234437-1/2" 509 V2 Inox Kitchen Mixer W. Inlet For Filtered Water Swivel Spout Stainless Steel Body & Spout

Box : 5

Filtered

15271337 - 3/8" 15274437 - 1/2" 506 Inox Kitchen Mixer Swivel Spout Stainless Steel Box : 5