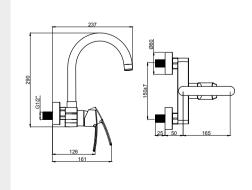

- Handle can be used left and right
- Washing area 800mm
- Double function hand shower
- Magnetic connection hand shower.

• Perfect magnetic connection hand shower.

NEW

15491111-3/8" 15494451-1/2" Kitchen Mixer W. Inlet For Filtered Water Swivel Spout Brass Body & Spout