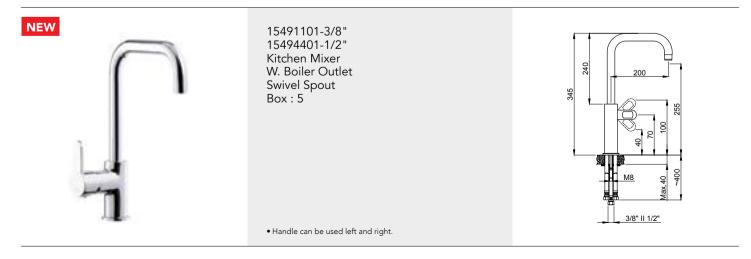

example of the complementary effect of armature design on the whole of space with its aesthetically designed geometric forms and soft circular finishes. Completely Turkish design and production, the mixer completes the color concept of the kitchen with chrome, beige and black color alternatives.

Kelvin has the flexibility to deliver water to every corner of even double sinks with its spiraled head and 360° swivel spout. At the end of Use, Adell MagnetClick™ magnetic system makes it easy to pull back the hood and pin it down. In addition, Kelvin's superior water experience is under the guarantee of Adell for 10 years.



- Handle can be used left and right
- Washing area 800mm
- Double function hand shower
- Magnetic connection hand shower.



• Perfect magnetic connection hand shower.





NEW



15491111-3/8" 15494451-1/2" Kitchen Mixer W. Inlet For Filtered Water Swivel Spout Brass Body & Spout

Box : 5





15492331 - 3/8" 15494431 - 1/2" Kitchen Mixer 360° Swivel Spout

Box : 8



240 345 Max.40 3/8" II 1/2"



15492341 - 3/8" 15494441 - 1/2"

• Handle can be used left and right.

Kitchen Mixer 360° Swivel Spout

Box : 8



NEW



Handle can be used left and right. Movable joint, routable smooth flow.

15490421 Wall Kitchen Mixer W. Top Spoud Box : 10





15491221 Wall Kitchen Mixer Swivel Spoud Box : 10















15492335 - 3/8" 15494435 - 1/2" Kitchen Mixer 360° Swivel Spout Granite Cream Chrome Box : 8

• Handle can be used left and right.





• Handle can be used left and right.









 $\bullet$  Handle can be used left and right.



15492346 - 3/8" 15494