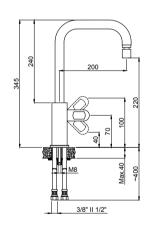

Box : 5

15492331 - 3/8" 15494431 - 1/2" Kitchen Mixer 360° Swivel Spout

Box : 8

240 345 Max.40 3/8" II 1/2"

15492341 - 3/8" 15494441 - 1/2"

• Handle can be used left and right.

Kitchen Mixer 360° Swivel Spout

240 345 00 Max.40 3/8" II 1/2"

Long lasting PVD coatingHandle can be used left and right.

15162337 - 3/8" 15164437 - 1/2" Kitchen Mixer 360° Swivel Spout

• Handle can be used left and right.

15162334 - 3/8" 15164434 - 1/2" Kitchen Mixer 360° Swivel Spout Black Box:8