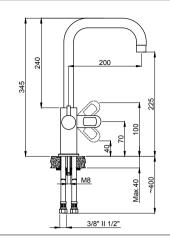

Box : 5

15492331 - 3/8" 15494431 - 1/2" Kitchen Mixer 360° Swivel Spout

Box : 8

240 345 Max.40 3/8" II 1/2"

15492341 - 3/8" 15494441 - 1/2"

• Handle can be used left and right.

Kitchen Mixer 360° Swivel Spout

240 345 00 Max.40 3/8" II 1/2"

Long lasting PVD coatingHandle can be used left and right.

15162337 - 3/8" 15164437 - 1/2" Kitchen Mixer 360° Swivel Spout

• Handle can be used left and right.

15162334 - 3/8" 15164434 - 1/2" Kitchen Mixer 360° Swivel Spout Black Box:8

240 345 3/8" II 1/2"

15222341 - 3/8" 15224441 - 1/2" Volte Kitchen Mixer W. Inlet For Filtered Water **Swivel Spout** Brass Body & Spout Box: 8

W. Inlet For

• 3 outlets, hot water cold water and drinking water