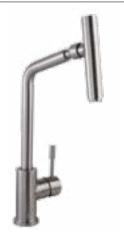

15231237-3/8" 15234437-1/2" 509 V2 Inox Kitchen Mixer W. Inlet For Filtered Water Swivel Spout Stainless Steel Body & Spout

Box : 5

Filtered

15271337 - 3/8" 15274437 - 1/2" 506 Inox Kitchen Mixer Swivel Spout Stainless Steel Box : 5