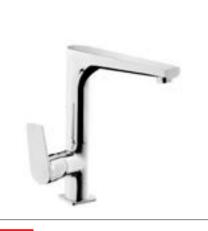

xer 360° Swivel Spout Box : 8



100 260 Max.40 3/8" II 1/2"

• Handle can be used left and right.



15672331 - 3/8" 15674431 - 1/2" Fludo Kitchen Mixer 360° Swivel Spout Box : 8



Max.40 1/2" II 3/8"

• Handle can be used left and right.



15672341 - 3/8" 15674441 - 1/2" Fludo Kitchen Mixer 360° Swivel Spout Box : 8



Max.40 1/2" II 3/8"

Handle can be used left and right.Movable joint, routable smooth flow.

## Adell Azure



15682338 - 3/8" 15684438 - 1/2" Kitchen Mixer 360° Swivel Spout Gold Box : 8





Easy cleanable silicone perforator





15684436 - 1/2" Kitchen Mixer 360° Swivel Spout White Chrome

Box : 8





Easy cleanable silicone perforator



• Handle can be used left and right.



Box:8





Easy cleanable silicone perforator





• Handle can be used left and right.



15682331 - 3/8" 15684431 - 1/2" Kitchen Mixer 360° Swivel Spout Box : 8





Easy cleanable silicone perforator



• Handle can be used left and right.





15680421 Wall Kitchen Mixer W. Top Spoud Box : 10



## Impressive modern-classic

Adell Azure, Soft bends meet with straight surfaces to create the unique design, and to be agreeable for modern and classic pleasures.

# Adell Neon



15711101 - 3/8" 15714401 - 1/2" Kitchen Mixer 360° Swivel Spout Box : 8



• Handle can be used left and right.





15711111 - 3/8" 15714411 - 1/2" Kitchen Mixer 360° Swivel Spout Box: 8



- Handle can be used left and right.Movable joint, routable smooth flow.



NEW



15711231 Wall Kitchen Mixer W. Top Spoud Box: 10





## Adell Rondo Slim Forte



15162331 - 3/8" 15164431 - 1/2" Rondo Kitchen Mix