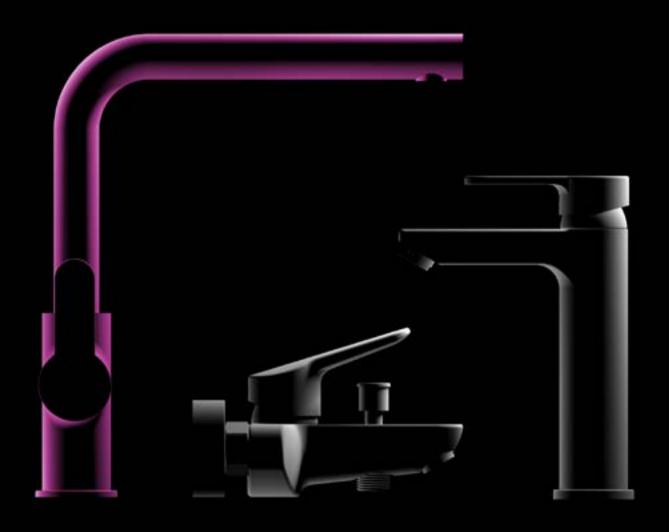

## PERFECT COMBINATION OF DIFFERENT MATERIALS FOR SUSTAINABLE QUALITY.

From which parts does a mixer consist? Excellent details, durable components, compatible hardware result in Adell quality. High standard, long life combined Adell mixers superior performance and long term performance thanks to the compatibility of all components and spare parts and durability. Carefully engineered, all parts complying with the standards.

### **WATER SAVING Aerators**

Aerators are critical parts that determine the overall performance of a mixers. In the aerators, the water flow is enriched with plenty of air. This ensures that the water is like a soft, non-splashing flow and full shower drops. These aerators allow you to save up to 50% from water gives with a softer flow with its ability to mix water with air.

## %100 BRASS Body

It is produced from high grade brass raw material by technological casting system. The wall thicknesses are designed to meet performance criteria for water passages.

## SS304 STAINLESS STEEL Flexible hoses

Basin and kitchen mixer come along with %100 tested leak-proof stainless steel flexible hoses. They are healthy and strong.

## **GUARANTEED** FOR MORE THAN 1.000.000 CYCLES Ceramic catridges

Cartridges are the heart and most important working parts of mixers. Adell products are made of long-lasting and quality cartridges with Spanish Sedal Brand ceramic discs. It has also 35 mm, 40 mm, with legs and without legs. We also use special cartridges in some series. Full tightness, heat resistance, abrasion resistant, but all are long lasting.