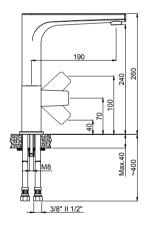

15492315 - 3/8" 15494415 - 1/2" Kitchen Mixer 360° Swivel Spout Granite Black Box:8

Handle can be used left and right.Movable joint, routable smooth flow.

15492338 - 3/8" 15494438 - 1/2" Kitchen Mixer 360° Swivel Spout Gold Box: 8