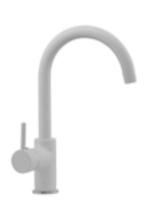

## Adell Kelvin

## Flexibility Meets Design

Kelvin is a living example of the complementary effect of armature design on the whole of space with its aesthetically designed geometric forms and soft circular finishes. Completely Turkish design and production, the mixer completes the color concept of the kitchen with chrome, beige and black color alternatives.

Kelvin has the flexibility to deliver water to every corner of even double sinks with its spiraled head and 360° swivel spout. At the end of Use, Adell MagnetClick™ magnetic system makes it easy to pull back the hood and pin it down. In addition, Kelvin's superior water experience is under the guarantee of Adell for 10 years.