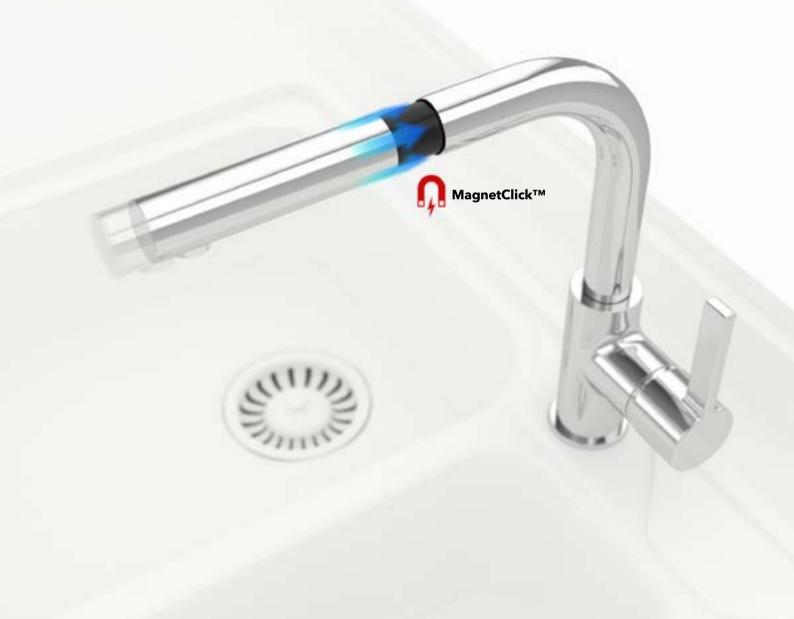

## Adell Kelvin

## Flexibility Meets Design

Kelvin is a living example of the complementary effect of armature design on the whole of space with its aesthetically designed geometric forms and soft circular finishes. Completely Turkish design and production, the mixer completes the color concept of the kitchen with chrome, beige and black color alternatives.

Kelvin has the flexibility to deliver water to every corner of even double sinks with its spiraled head and 360° swivel spout. At the end of Use, Adell MagnetClick™ magnetic system makes it easy to pull back the hood and pin it down. In addition, Kelvin's superior water experience is under the guarantee of Adell for 10 years.

- Handle can be used left and right
- Washing area 800mm
- Double function hand shower
- Magnetic connection hand shower.

• Perfect magnetic connection hand shower.

NEW

15491111-3/8" 15494451-1/2" Kitchen Mixer W. Inlet For Filtered Water Swivel Spout Brass Body & Spout