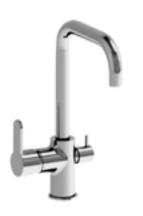

- Handle can be used left and right
- Washing area 800mm
- Double function hand shower
- Magnetic connection hand shower.

• Perfect magnetic connection hand shower.

NEW

15491111-3/8" 15494451-1/2" Kitchen Mixer W. Inlet For Filtered Water Swivel Spout Brass Body & Spout

15282331 - 3/8" 15284431 - 1/2" Vendi Pull Out Kitchen Mixer 360° Swivel Spout Box : 6

- Handle can be used left and right.Washing area 800mm.
- Double function hand shower

NEW

15491111-3/8" 15494451-1/2" Lento Kitchen Mixer W. Inlet For Filtered Water **Swivel Spout** Brass Body & Spout Box : 5