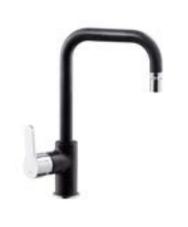

15492315 - 3/8" 15494415 - 1/2" Kitchen Mixer 360° Swivel Spout Granite Black Box:8

Handle can be used left and right.Movable joint, routable smooth flow.

15492338 - 3/8" 15494438 - 1/2" Kitchen Mixer 360° Swivel Spout Gold Box: 8

240 345 00 Max.40 3/8" II 1/2"

Long lasting PVD coatingHandle can be used left and right.

15162337 - 3/8" 15164437 - 1/2" Kitchen Mixer 360° Swivel Spout

• Handle can be used left and right.

15162334 - 3/8" 15164434 - 1/2" Kitchen Mixer 360° Swivel Spout Black Box:8