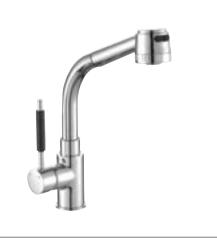

15231237-3/8" 15234437-1/2" 509 V2 Inox Kitchen Mixer W. Inlet For Filtered Water Swivel Spout Stainless Steel Body & Spout

Box : 5

Filtered

15271337 - 3/8" 15274437 - 1/2" 506 Inox Kitchen Mixer Swivel Spout Stainless Steel Box : 5