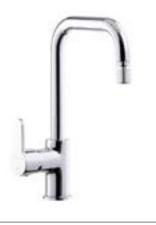

Box : 5

15492331 - 3/8" 15494431 - 1/2" Kitchen Mixer 360° Swivel Spout

Box : 8

240 345 Max.40 3/8" II 1/2"

15492341 - 3/8" 15494441 - 1/2"

• Handle can be used left and right.

Kitchen Mixer 360° Swivel Spout