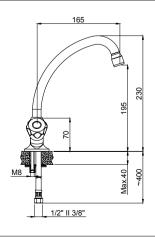

240 345 00 Max.40 3/8" II 1/2"

Long lasting PVD coatingHandle can be used left and right.

15162337 - 3/8" 15164437 - 1/2" Kitchen Mixer 360° Swivel Spout

• Handle can be used left and right.

15162334 - 3/8" 15164434 - 1/2" Kitchen Mixer 360° Swivel Spout Black Box:8

• Handle can be used left and right.

15162336 - 3/8" 15164436 - 1/2" Kitchen Mixer 360° Swivel Spout Super White Box : 8

• Handle can be used left and right.