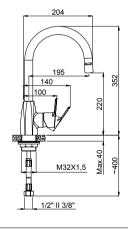

## Adell Flap Fludo

15672321 - 3/8" 15674421 - 1/2" Flap Kitchen Mixer 360° Swivel Spout Box : 8

100 260 Max.40 3/8" II 1/2"

• Handle can be used left and right.

15672331 - 3/8" 15674431 - 1/2" Fludo Kitchen Mixer 360° Swivel Spout Box : 8