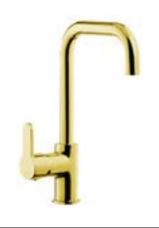

15492315 - 3/8" 15494415 - 1/2" Kitchen Mixer 360° Swivel Spout Granite Black Box:8

Handle can be used left and right.Movable joint, routable smooth flow.

15492338 - 3/8" 15494438 - 1/2" Kitchen Mixer 360° Swivel Spout Gold Box: 8