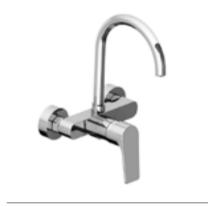

Box : 8

NEW

Handle can be used left and right. Movable joint, routable smooth flow.

15490421 Wall Kitchen Mixer W. Top Spoud Box : 10

15491221 Wall Kitchen Mixer Swivel Spoud Box : 10

15492335 - 3/8" 15494435 - 1/2" Kitchen Mixer 360° Swivel Spout Granite Cream Chrome Box : 8

• Handle can be used left and right.

15680421 Wall Kitchen Mixer W. Top Spoud Box : 10