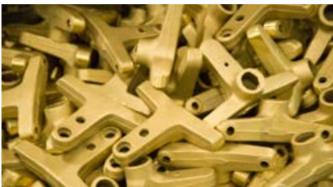

#### **ROUGHCAST**

Drafts are produced in two different ways: casting and hot forging/press. Sand mixtures, obtained by mixing the green sand with resin, silica sand and appropriate catalyst and chemicals in sand preparation machines, are formed into cores in the automatic coremaking machines. Water grooves in the mixers are created in this way. Draft is produced by casting high qualified ingot brasses, melted in the electric induction furnaces with high temperature, into the moulds placed in the casting machines as cores. Runners are cut by removing the core sands; so the mixer body drafts can be obtained using the casting method. High qualified brass rod raw material is cut in determined measures at the process plans, is annealed in appropriate heat and finally formed into drafts with hot working/ forging method using high tonnage presses.

### **MECHANIC OPERATIONS**

Drafts, whose runners are cut and whose burrs are taken off, are processed on CNC controlled benches, in the automatic transfer machines which carry out all operations named as mechanic operations such as turning, drilling, thread cutting and screw cutting. In this section, various internal parts of the mixers such as packing, couplings, nipples, shafts are also produced from the high qualified brass rods, using multi spindle turning devices on CNC automatic machines.