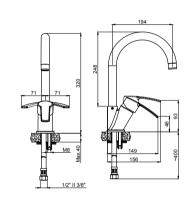

- Handle can be used left and right
- Washing area 800mm
- Double function hand shower
- Magnetic connection hand shower.

• Perfect magnetic connection hand shower.

NEW

15491111-3/8" 15494451-1/2" Kitchen Mixer W. Inlet For Filtered Water Swivel Spout Brass Body & Spout

Box : 5

15492331 - 3/8" 15494431 - 1/2" Kitchen Mixer 360° Swivel Spout

Box : 8

240 345 Max.40 3/8" II 1/2"

15492341 - 3/8" 15494441 - 1/2"

• Handle can be used left and right.

Kitchen Mixer 360° Swivel Spout