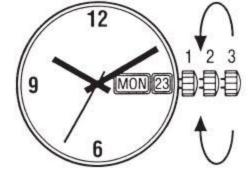

## Stem position 1

Home position, watch runs

## Stem position 2

- Quick change of the date ( clockwise), watch runs
- Quick change of the weekday / language
  ( anticlockwise), watch runs

Beyond the calendar jump phase the weekday or language can be changed without restrictions (quick change by crown – position 2).

Regularly around midnight the second language appears at first for approximately 2 hours before the original set language appears in a second weekday jump.