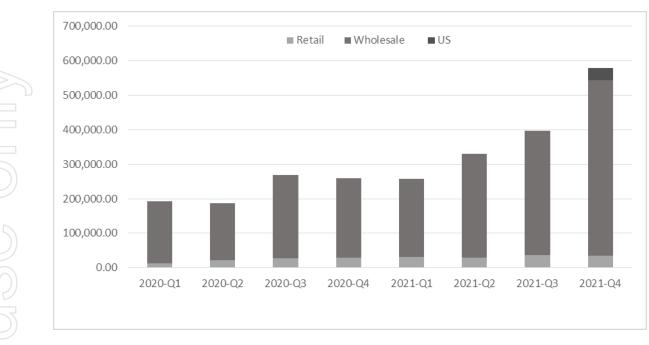

### Audeara Limited Directors' report 31 December 2021

Figure 2 – Sales by quarter, wholesale (Australia and US) and retail.

In Q4 2021, Audeara achieved introductory sales into the US market through distribution partners Westone, who specialise in custom earpieces, earphones, and many other products to protect and enhance hearing, facilitate communication, and support hearing health care professionals.

The commercial opportunity in the US market is significant. Audeara's CEO, Dr James Fielding will temporarily relocate to the US in Q1 CY22 to focus on market exploration and developing opportunities in the hearing health sector. Audeara looks forward to keeping the market updated as developments in this region progress and expects the US contribution to Audeara's sales to increase moving forward.