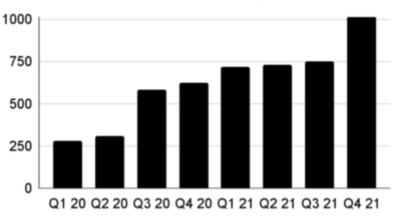

e Investment in product development, with the upcoming release of the A02 headphone.

Clinic numbers have climbed to 1,013 clinics as at 31 December 2021, predominately driven by the addition of Amplifon, Audika and Connect Hearing/Blamey Saunders hears. This represents a 65% growth in clinic numbers in the last 12 months.

## Australian Clinics Stocking Audeara

Figure 1 – Australian audiology clinics stocking Audeara

Sales has continue to grow with the growth in clinic number and increase in Audeara sales staff.