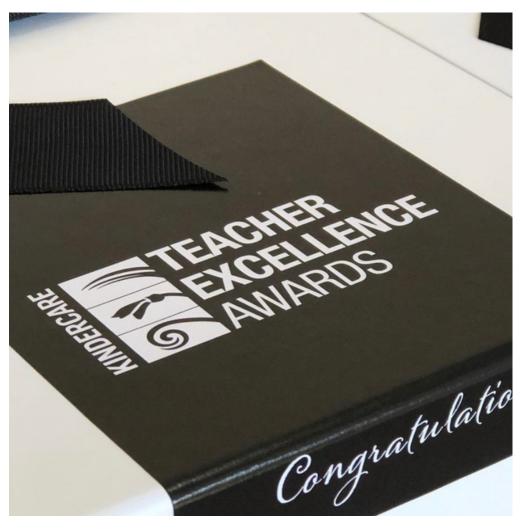

#### Custom Elements

Discover our branded options to up your gifting game.

Our Signature labels are an affordable way to add your branding to your gifts.

Starting at as little as \$2.50 per box - 16x min

Printed Satin Ribbon POA

Message Cards are a great way to add branding and a personal message to your gifts. Starting at \$3 per box -16x min

Tissue & Tissue Stickers really up the gifting experience. POA for both