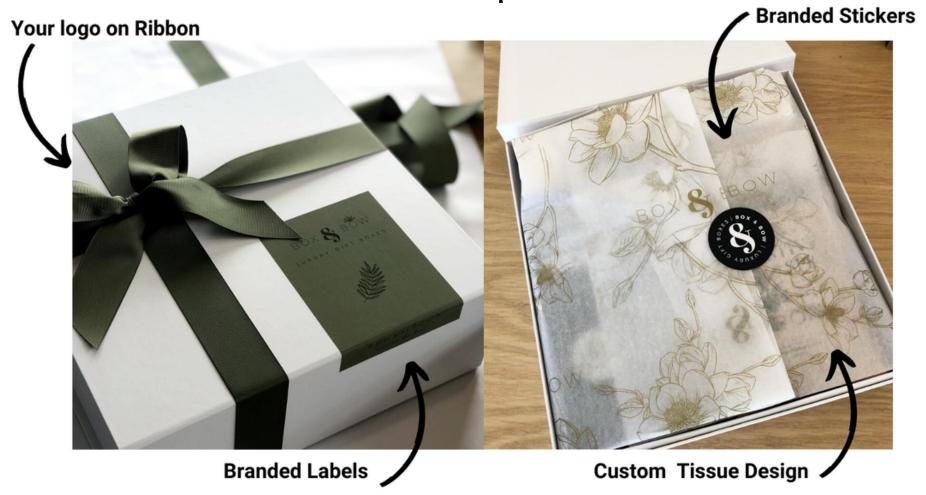

#### Custom Elements

Discover our branded options to up your gifting game.

Our Signature labels are an affordable way to add your branding to your gifts.

Starting at as little as \$2.50 per box - 16x min

Printed Satin Ribbon POA

Message Cards are a great way to add branding and a personal message to your gifts. Starting at \$3 per box -16x min

Tissue & Tissue Stickers really up the gifting experience. POA for both