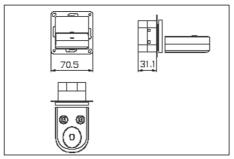

The ZBL 55 fits in all German standard switch boxes with 55 x 55 mm front plates. Available in the color white.

| Technical Data    | ZBL 55                                     |
|-------------------|--------------------------------------------|
| Audio Input       | -                                          |
| Audio Output      | -                                          |
| Other Interfaces  |                                            |
| Operating Voltage | 110-230 V                                  |
| Material          | cover plate (55x55mm) and charger: plastic |