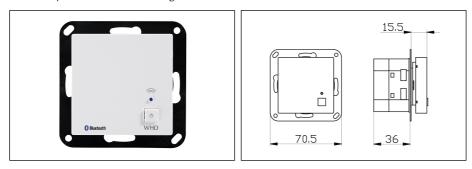

## **BTR 55 MK2**

The BTR 55 MK2 is a Bluetooth receiver with stereo amplifier and 230V AC adapter for all standard central switch plates with 55x55 mm. In the current version of the BTR 55 MK2 the ease of use has been further improved. So you can simply switch the device by pressing a button and make the pairing readiness. Upon successful connection to your mobile device, the blue LED is lit continuously. For background music, the WHD-wall speaker KEL 55 Music can also be installed in the switch outlet. For the full stereo music playback, you can, for example, connect two WHD Ceiling Speaker of the M/R 180 or M/R 240 series.

| Technical Data    | BTR 55 MK2                                          | BTR 55 MK2 Set KEL                                  |
|-------------------|-----------------------------------------------------|-----------------------------------------------------|
| Audio Input       | -                                                   | -                                                   |
| Audio Output      | Line-Out 2x1,2W (mono/stereo)                       | Line-Out 2x1,2W (mono/stereo)                       |
| Other Interfaces  | incl. Bluetooth-receiver (Version 2.1, Profil A2DP) | incl. Bluetooth-receiver (Version 2.1, Profil A2DP) |
| Operating Voltage | 110-230 V                                           | 110-230 V                                           |
| Component Set     | Bluetooth-Receiver (A2DP), amplifier, power supply  | Bluetooth-Receiver (A2DP), amplifier, power supply  |
| Material          | Cover plate (55x55mm): plastic                      | Cover plate (55x55mm): plastic                      |
| Accessories       |                                                     | incl. KEL 55-4 Music: flush-mounted speaker         |