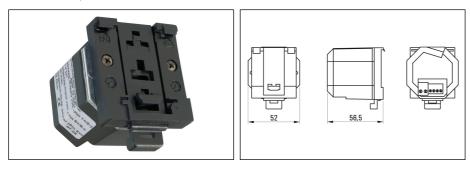

## AMP 10 DC HS

The power amplifier AMP 10 DC HS suitable for top-hat rail mounting offers enough power at 10 Watts for wall-mounted or recessed ceiling speakers. Either one 4 Ohm-, two 8-Ohm- or up to 5x 20 Ohm speakers can be connected in parallel. The AM 840 audio actuator provides the power supply and control. A power amplifier with built-in potentiometer is also available (AMP 10...UP see the chapter on Audio electronics). It is simply connected up in parallel to the standard AMP 10 DC on one of four AM 840 zone outputs, thus allowing for operation in a 5th room. When the "Master" zone is activated, the music signal will also be made available to the subzone; its volume can be controlled via the built-in potentiometer or switched off separately. Speakers with built-in amps are also available.

| Technical Data    | AMP 10 DC HS                               |
|-------------------|--------------------------------------------|
| Audio Input       | 5 VAC or 0.7 VAC (0dB) selectable          |
| Audio Output      | Speaker level                              |
| Other Interfaces  | Control voltage 0-10VDC                    |
| Operating Voltage | 24 VDC/ 0,8Å                               |
| Material          | Housing: aluminium diecast (DIN-Rail, 3 U) |
| Accessories       | Power Supply PS 24/1.5                     |