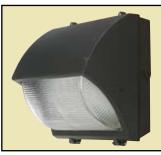

## Model: SPJ-WP111

## **Forever Bright**

## SPECIFICATION FEATURES

| Finish:     | Our naturally etched finishes will withstand the test of time. All finishes are<br>individually treated insuring consistency. Our meticulous application results<br>in a fixture that truly becomes "a one of a kind". |
|-------------|------------------------------------------------------------------------------------------------------------------------------------------------------------------------------------------------------------------------|
| Electrical: | Available in 9v-18v, 120v & 277v                                                                                                                                                                                       |
| Labels:     | ETL Standard