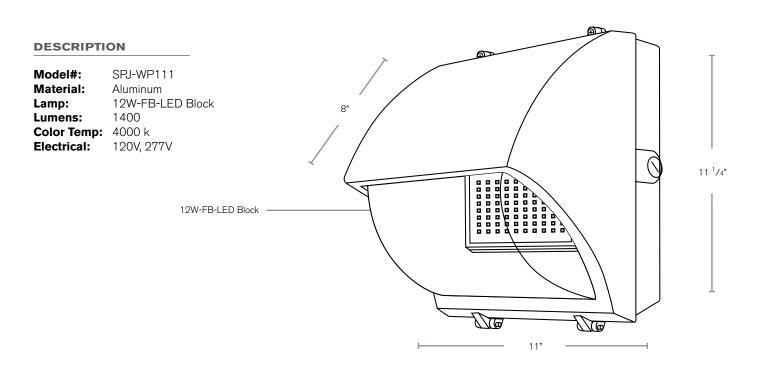

## Model: SPJ-WP111

## SPECIFICATION FEATURES

| Finish:     | Our naturally etched finishes will withstand the test of time. All finishes are<br>individually treated insuring consistency. Our meticulous application results<br>in a fixture that truly becomes "a one of a kind". |
|-------------|------------------------------------------------------------------------------------------------------------------------------------------------------------------------------------------------------------------------|
| Electrical: | Available in 9v-18v, 120v & 277v                                                                                                                                                                                       |
| Labels:     | ETL Standard Wet Label<br>C-ETL                                                                                                                                                                                        |

## LED Wall Pack