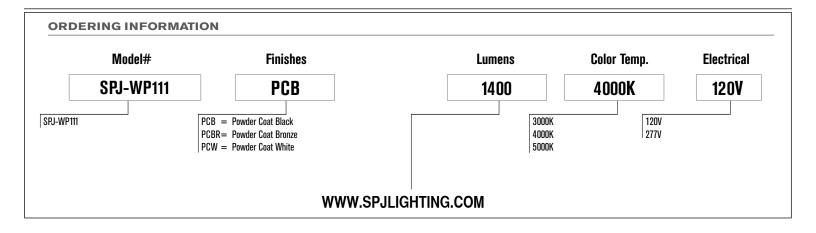

## Model: SPJ-WP111

## SPECIFICATION FEATURES

| Finish:     | Our naturally etched finishes will withstand the test of time. All finishes are<br>individually treated insuring consistency. Our meticulous application results<br>in a fixture that truly becomes "a one of a kind". |
|-------------|------------------------------------------------------------------------------------------------------------------------------------------------------------------------------------------------------------------------|
| Electrical: | Available in 9v-18v, 120v & 277v                                                                                                                                                                                       |
| Labels:     | ETL Standard Wet Label<br>C-ETL                                                                                                                                                                                        |