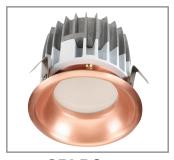

Model: **SPJ-RC10-5** Finish: Raw Copper

#### **DESCRIPTION**

Model#: SPJ-RC10-5 Material: Solid Brass Electrical: 120V

**Engine:** 10W LED Dimmable

**Lumens:** 595 **Color Temp:** 3000K

Optic: Spot, Flood, Wide Flood,

Wide Angle Flood

Mounting: Recessed LED: Nichia